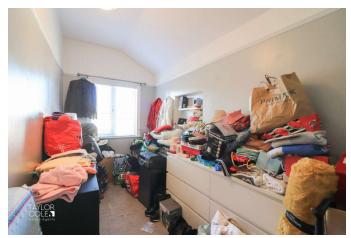

### FIRST FLOOR

The first floor presents three fantastic bedrooms. Two benefit from generous double proportions and fitted storage, while the third offers versatility, currently serving as a dressing room but easily adaptable to suit individual needs.

BEDROOM ONE 13' 4" x 10' 0" (4.08m x 3.06m)

BEDROOM TWO 10' 9" x 10' 4" (3.30m x 3.16m)

BEDROOM THREE 13' 8" x 6' 4" (4.19m x 1.94m)

OUTSIDE