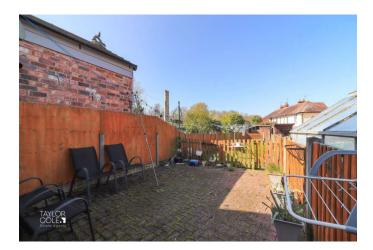

## REAR GARDEN

Stepping outside, the property boasts a generously sized and well-maintained rear garden. A courtyard patio at the outset provides a perfect setting for outdoor seating and entertainment, leading to a central lawn bordered by secure timber fencing, offering a private and peaceful retreat.