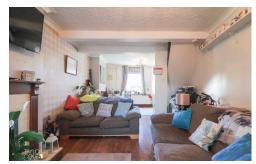

## **GROUND FLOOR**

Upon entering, you are welcomed into a superb dual-aspect lounge/diner, bathed in natural light and providing a warm and inviting space for relaxation and entertaining.

Continuing towards the rear, the well-appointed kitchen features a range of matching base units and designated recesses for appliances, ensuring both functionality and style.

LOUNGE/DINER 23' 4" x 13' 7" (7.12m x 4.15m)

KITCHEN 13' 8" x 6' 4" (4.19m x 1.94m)

BATHROOM 6' 9" x 5' 4" (2.08m x 1.63m)

UTILITY ROOM 5' 5" x 5' 0" (1.66m x 1.54m)