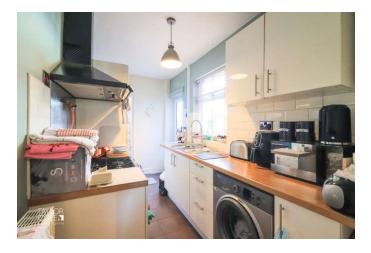

## **GROUND FLOOR**

Upon entering, you are welcomed into a superb dual-aspect lounge/diner, bathed in natural light and providing a warm and inviting space for relaxation and entertaining.

Continuing towards the rear, the well-appointed kitchen features a range of matching base units and designated recesses for appliances, ensuring both functionality and style.

LOUNGE/DINER 23' 4" x 13' 7" (7.12m x 4.15m)

KITCHEN 13' 8" x 6' 4" (4.19m x 1.94m)

BATHROOM 6' 9" x 5' 4" (2.08m x 1.63m)

UTILITY ROOM 5' 5" x 5' 0" (1.66m x 1.54m)