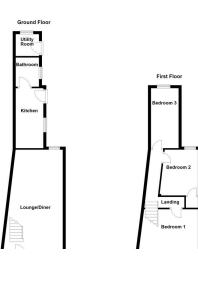

## **GROUND FLOOR**

Upon entering, you are welcomed into a superb dual-aspect lounge/diner, bathed in natural light and providing a warm and inviting space for relaxation and entertaining.

Continuing towards the rear, the well-appointed kitchen features a range of matching base units and designated recesses for appliances, ensuring both functionality and style.

The ground floor also hosts a lovely family bathroom, complete with a sleek three-piece suite, while an adjacent utility room, accessed externally via the rear courtyard, offers additional convenience.

LOUNGE/DINER 23' 4" x 13' 7" (7.12m x 4.15m)

KITCHEN 13' 8" x 6' 4" (4.19m x 1.94m)

BATHROOM 6' 9" x 5' 4" (2.08m x 1.63m)

UTILITY ROOM 5' 5" x 5' 0" (1.66m x 1.54m)

### FIRST FLOOR

The first floor presents three fantastic bedrooms. Two benefit from generous double proportions and fitted storage, while the third offers versatility, currently serving as a dressing room but easily adaptable to suit individual needs.

BEDROOM ONE 13' 4" x 10' 0" (4.08m x 3.06m)

BEDROOM TWO 10' 9" x 10' 4" (3.30m x 3.16m)

BEDROOM THREE 13' 8" x 6' 4" (4.19m x 1.94m)

OUTSIDE