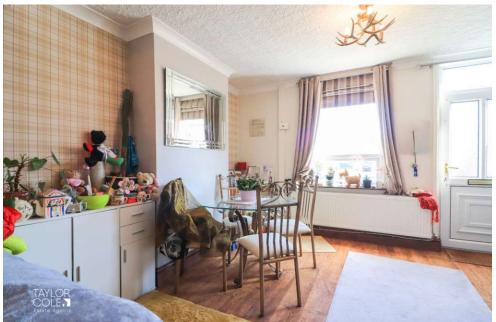

## **GROUND FLOOR**

Upon entering, you are welcomed into a superb dual-aspect lounge/diner, bathed in natural light and providing a warm and inviting space for relaxation and entertaining.

Continuing towards the rear, the well-appointed kitchen features a range of matching base units and designated recesses for appliances, ensuring both functionality and style.

LOUNGE/DINER 23' 4" x 13' 7" (7.12m x 4.15m)

KITCHEN 13' 8" x 6' 4" (4.19m x 1.94m)

BATHROOM 6' 9" x 5' 4" (2.08m x 1.63m)

UTILITY ROOM 5' 5" x 5' 0" (1.66m x 1.54m)