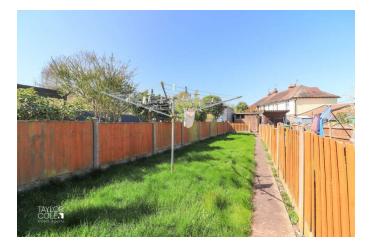

## REAR GARDEN

Stepping outside, the property boasts a generously sized and well-maintained rear garden. A courtyard patio at the outset provides a perfect setting for outdoor seating and entertainment, leading to a central lawn bordered by secure timber fencing, offering a private and peaceful retreat.