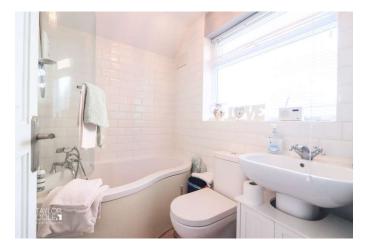

The ground floor also hosts a lovely family bathroom, complete with a sleek three-piece suite, while an adjacent utility room, accessed externally via the rear courtyard, offers additional convenience.

LOUNGE/DINER 23' 4" x 13' 7" (7.12m x 4.15m)

KITCHEN 13' 8" x 6' 4" (4.19m x 1.94m)

BATHROOM 6' 9" x 5' 4" (2.08m x 1.63m)

UTILITY ROOM 5' 5" x 5' 0" (1.66m x 1.54m)