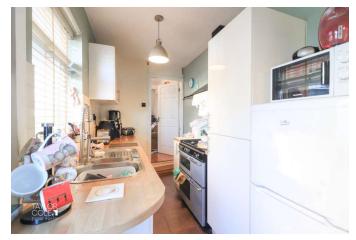

## **GROUND FLOOR**

Upon entering, you are welcomed into a superb dual-aspect lounge/diner, bathed in natural light and providing a warm and inviting space for relaxation and entertaining.

Continuing towards the rear, the well-appointed kitchen features a range of matching base units and designated recesses for appliances, ensuring both functionality and style.

LOUNGE/DINER 23' 4" x 13' 7" (7.12m x 4.15m)

KITCHEN 13' 8" x 6' 4" (4.19m x 1.94m)

BATHROOM 6' 9" x 5' 4" (2.08m x 1.63m)

UTILITY ROOM 5' 5" x 5' 0" (1.66m x 1.54m)