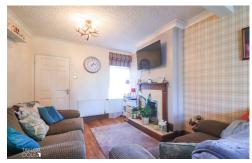

## **GROUND FLOOR**

Upon entering, you are welcomed into a superb dual-aspect lounge/diner, bathed in natural light and providing a warm and inviting space for relaxation and entertaining.

Continuing towards the rear, the well-appointed kitchen features a range of matching base units and designated recesses for appliances, ensuring both functionality and style.

LOUNGE/DINER 23' 4" x 13' 7" (7.12m x 4.15m)

KITCHEN 13' 8" x 6' 4" (4.19m x 1.94m)

BATHROOM 6' 9" x 5' 4" (2.08m x 1.63m)

UTILITY ROOM 5' 5" x 5' 0" (1.66m x 1.54m)