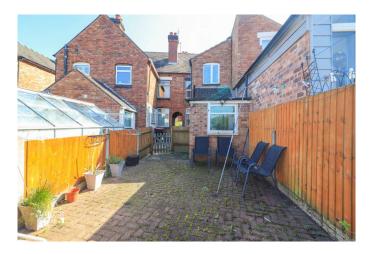

## REAR GARDEN

Stepping outside, the property boasts a generously sized and well-maintained rear garden. A courtyard patio at the outset provides a perfect setting for outdoor seating and entertainment, leading to a central lawn bordered by secure timber fencing, offering a private and peaceful retreat.