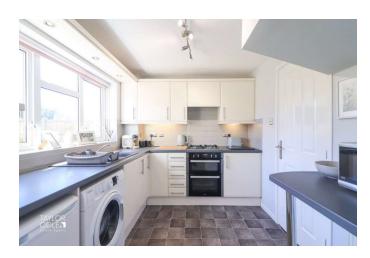

A superb through lounge offers spacious dimensions for reception and freestanding furnishings, enhanced by a charming feature fire display and a bright dual aspect. Adjacent to the lounge, a beautifully appointed kitchen showcases a wealth of matching base units, tactile working surfaces, complementary downlighting, and stylish tiled surrounds.

### ENTRANCE HALL 11' 2" x 5' 8" (3.41m x 1.73m)

THROUGH LOUNGE 19' 9" x 10' 11" (6.04m x 3.34m)

KITCHEN 8' 10" x 7' 11" (2.71m x 2.42m)

DINING ROOM 12' 5" x 8' 0" (3.80m x 2.45m)