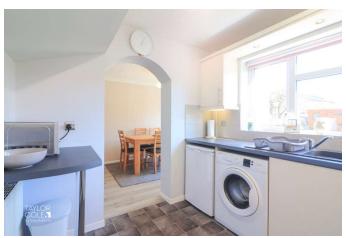

To the rear of the property, a beautifully designed dining room serves as an additional reception space, featuring sliding doors that open onto the rear aspect, seamlessly connecting the indoors with the outdoor living area. Completing the ground floor is a spacious integral garage, conveniently accessed via the dining room, providing excellent storage and utility space.

### ENTRANCE HALL 11' 2" x 5' 8" (3.41m x 1.73m)

THROUGH LOUNGE 19' 9" x 10' 11" (6.04m x 3.34m)

KITCHEN 8' 10" x 7' 11" (2.71m x 2.42m)

DINING ROOM 12' 5" x 8' 0" (3.80m x 2.45m)