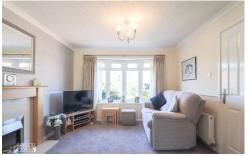

A superb through lounge offers spacious dimensions for reception and freestanding furnishings, enhanced by a charming feature fire display and a bright dual aspect. Adjacent to the lounge, a beautifully appointed kitchen showcases a wealth of matching base units, tactile working surfaces, complementary downlighting, and stylish tiled surrounds.

### ENTRANCE HALL 11' 2" x 5' 8" (3.41m x 1.73m)

THROUGH LOUNGE 19' 9" x 10' 11" (6.04m x 3.34m)

KITCHEN 8' 10" x 7' 11" (2.71m x 2.42m)

DINING ROOM 12' 5" x 8' 0" (3.80m x 2.45m)