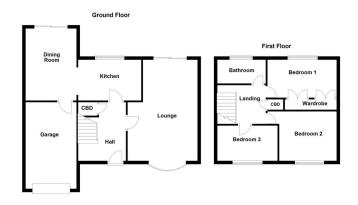

### ENTRANCE HALL 11' 2" x 5' 8" (3.41m x 1.73m)

THROUGH LOUNGE 19' 9" x 10' 11" (6.04m x 3.34m)

KITCHEN 8' 10" x 7' 11" (2.71m x 2.42m)

DINING ROOM 12' 5" x 8' 0" (3.80m x 2.45m)

BEDROOM ONE 10' 10" x 8' 0" (3.32m x 2.46m)

BEDROOM TWO 9' 4" x 7' 10" (2.87m x 2.39m)

BEDROOM THREE 8' 11" x 6' 4" (2.73m x 1.94m)

BATHROOM 5' 10" x 5' 7" (1.78m x 1.71m)