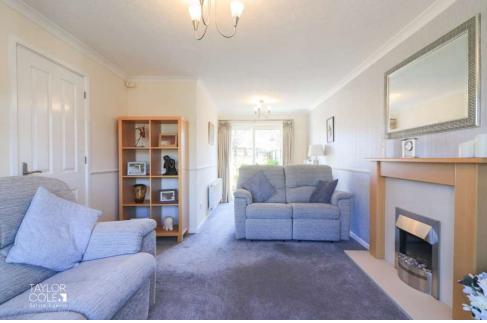

A superb through lounge offers spacious dimensions for reception and freestanding furnishings, enhanced by a charming feature fire display and a bright dual aspect. Adjacent to the lounge, a beautifully appointed kitchen showcases a wealth of matching base units, tactile working surfaces, complementary downlighting, and stylish tiled surrounds.

### ENTRANCE HALL 11' 2" x 5' 8" (3.41m x 1.73m)

THROUGH LOUNGE 19' 9" x 10' 11" (6.04m x 3.34m)

KITCHEN 8' 10" x 7' 11" (2.71m x 2.42m)

DINING ROOM 12' 5" x 8' 0" (3.80m x 2.45m)