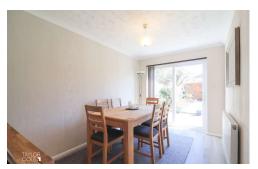

To the rear of the property, a beautifully designed dining room serves as an additional reception space, featuring sliding doors that open onto the rear aspect, seamlessly connecting the indoors with the outdoor living area. Completing the ground floor is a spacious integral garage, conveniently accessed via the dining room, providing excellent storage and utility space.

### ENTRANCE HALL 11' 2" x 5' 8" (3.41m x 1.73m)

THROUGH LOUNGE 19' 9" x 10' 11" (6.04m x 3.34m)

KITCHEN 8' 10" x 7' 11" (2.71m x 2.42m)

DINING ROOM 12' 5" x 8' 0" (3.80m x 2.45m)