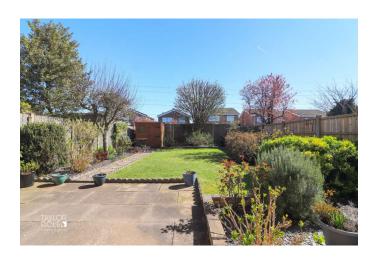

#### REAR GARDEN

Stepping outside, the property occupies a magnificent plot leading to a well-proportioned rear garden. This outdoor haven features a carefully curated blend of shaped lawns, slab-paved pathways, and inviting patio areas, perfect for external seating, entertaining, and al fresco dining.

The perimeter of the plot is adorned with delightful flowerbeds, mature shrubbery, and slate-chipped borders, all beautifully maintained to create a serene and picturesque setting. Secure timber fencing encloses the aspect, providing privacy and a sense of tranquillity.