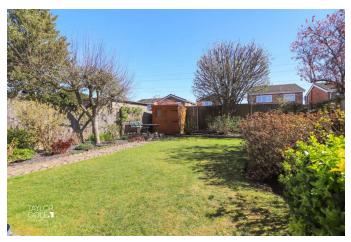

#### REAR GARDEN

Stepping outside, the property occupies a magnificent plot leading to a well-proportioned rear garden. This outdoor haven features a carefully curated blend of shaped lawns, slab-paved pathways, and inviting patio areas, perfect for external seating, entertaining, and al fresco dining.

The perimeter of the plot is adorned with delightful flowerbeds, mature shrubbery, and slate-chipped borders, all beautifully maintained to create a serene and picturesque setting. Secure timber fencing encloses the aspect, providing privacy and a sense of tranquillity.