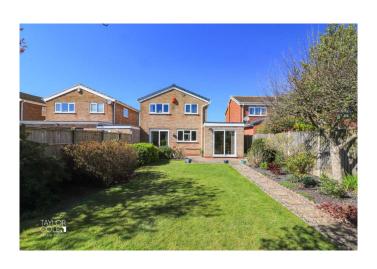

Glyndebourne Riverside, Tamworth, B79 7UD

£310,000

#### REAR GARDEN

Stepping outside, the property occupies a magnificent plot leading to a well-proportioned rear garden. This outdoor haven features a carefully curated blend of shaped lawns, slab-paved pathways, and inviting patio areas, perfect for external seating, entertaining, and al fresco dining.

The perimeter of the plot is adorned with delightful flowerbeds, mature shrubbery, and slate-chipped borders, all beautifully maintained to create a serene and picturesque setting. Secure timber fencing encloses the aspect, providing privacy and a sense of tranquillity.