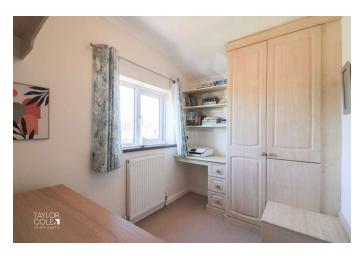

Two further bedrooms offer flexible living arrangements, ideal for children, guests, or home office use. Concluding the internal composition is an immaculate family bathroom, complete with a three-piece suite and water-resistant surrounds, ensuring both style and practicality.

BEDROOM ONE 10' 10" x 8' 0" (3.32m x 2.46m)

BEDROOM TWO 9' 4" x 7' 10" (2.87m x 2.39m)

BEDROOM THREE 8' 11" x 6' 4" (2.73m x 1.94m)

BATHROOM 5' 10" x 5' 7" (1.78m x 1.71m)