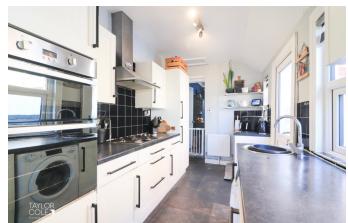

Towards the rear, the immaculate kitchen is designed for both practicality and style, boasting durable tiled flooring and an attractive range of base units and drawers. A beautifully appointed family bathroom, complete with a sleek three-piece suite and stylish tiled surrounds, is also situated at the rear.

LIVING ROOM 11' 11" x 10' 10" (3.65m x 3.31m)

DINING ROOM 11' 11" x 12' 0" (3.65m x 3.67m)

KITCHEN 12' 4" x 6' 11" (3.76m x 2.11m)

**UTILITY AREA** 

6' 11" x 2' 5" (2.11m x 0.76m)