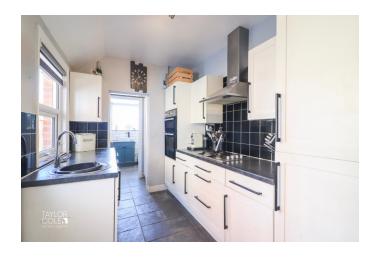

Towards the rear, the immaculate kitchen is designed for both practicality and style, boasting durable tiled flooring and an attractive range of base units and drawers. A beautifully appointed family bathroom, complete with a sleek three-piece suite and stylish tiled surrounds, is also situated at the rear.

LIVING ROOM 11' 11" x 10' 10" (3.65m x 3.31m)

DINING ROOM 11' 11" x 12' 0" (3.65m x 3.67m)

KITCHEN 12' 4" x 6' 11" (3.76m x 2.11m)

**UTILITY AREA** 

6' 11" x 2' 5" (2.11m x 0.76m)