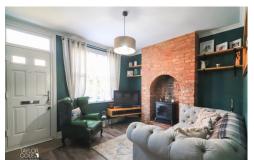

### **GROUND FLOOR**

Step inside to discover a warm and inviting ambiance, with a seamless blend of traditional character and contemporary finishes.

The charming family lounge, featuring a striking full-height bay window and a rustic fireplace, radiates both comfort and style. Adjacent to this, the spacious dining room offers flexible accommodation options, bathed in natural light that accentuates the impressive ceiling heights.