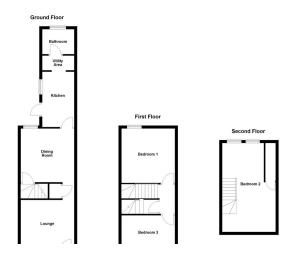

### **GROUND FLOOR**

Step inside to discover a warm and inviting ambiance, with a seamless blend of traditional character and contemporary finishes.

The charming family lounge, featuring a striking full-height bay window and a rustic fireplace, radiates both comfort and style. Adjacent to this, the spacious dining room offers flexible accommodation options, bathed in natural light that accentuates the impressive ceiling heights.

Towards the rear, the immaculate kitchen is designed for both practicality and style, boasting durable tiled flooring and an attractive range of base units and drawers. A beautifully appointed family bathroom, complete with a sleek three-piece suite and stylish tiled surrounds, is also situated at the rear.

LIVING ROOM 11' 11" x 10' 10" (3.65m x 3.31m)

DINING ROOM 11' 11" x 12' 0" (3.65m x 3.67m)

KITCHEN 12' 4" x 6' 11" (3.76m x 2.11m)

**UTILITY AREA** 

6' 11" x 2' 5" (2.11m x 0.76m)

#### **BATHROOM**

6' 11" x 5' 4" (2.11m x 1.65m)

## FIRST FLOOR

Upstairs, two beautifully styled double bedrooms provide generous space for freestanding furnishings and flexible accommodation options, creating a cosy yet airy retreat.

#### **BEDROOM ONE**

12' 0" x 11' 11" (3.67m x 3.65m)

### **BEDROOM THREE**

11' 11" x 8' 3" (3.65m x 2.54m)

## SECOND FLOOR

At the top of the home, a versatile loft conversion serves as an impressive third double bedroom. Two dormer windows flood the space with natural light while offering stunning views, making this a private and peaceful haven.

#### **BEDROOM TWO**

17' 7" x 11' 8" (5.37m x 3.57m)