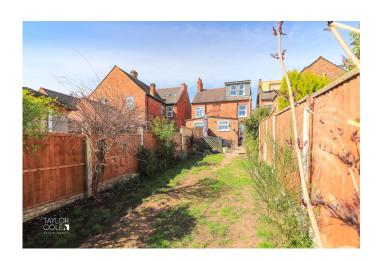

## REAR GARDEN

Outside, the expansive rear garden is perfect for entertaining, beginning with a slab-paved patio that leads to a lush lawn, and concluding with a second patio area featuring a practical timber outbuilding. The newly installed fencing ensures both privacy and security, completing this wonderful outdoor space.