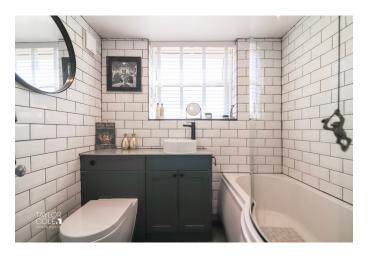

Towards the rear, the immaculate kitchen is designed for both practicality and style, boasting durable tiled flooring and an attractive range of base units and drawers. A beautifully appointed family bathroom, complete with a sleek three-piece suite and stylish tiled surrounds, is also situated at the rear.

#### **BATHROOM**

6' 11" x 5' 4" (2.11m x 1.65m)