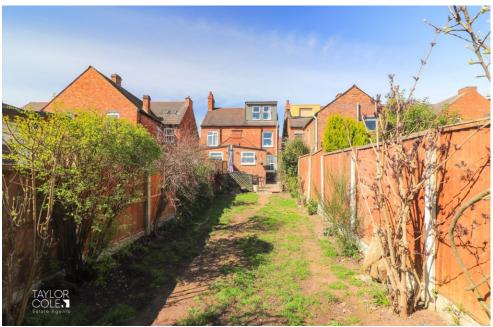

## REAR GARDEN

Outside, the expansive rear garden is perfect for entertaining, beginning with a slab-paved patio that leads to a lush lawn, and concluding with a second patio area featuring a practical timber outbuilding. The newly installed fencing ensures both privacy and security, completing this wonderful outdoor space.