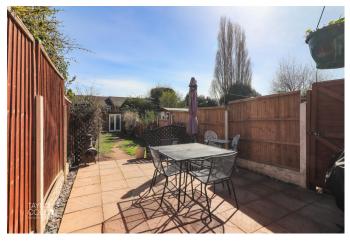

## REAR GARDEN

Outside, the expansive rear garden is perfect for entertaining, beginning with a slab-paved patio that leads to a lush lawn, and concluding with a second patio area featuring a practical timber outbuilding. The newly installed fencing ensures both privacy and security, completing this wonderful outdoor space.