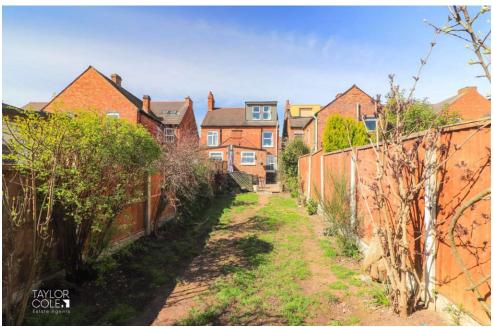

### **REAR GARDEN**

Outside, the expansive rear garden is perfect for entertaining, beginning with a slab-paved patio that leads to a lush lawn, and concluding with a second patio area featuring a practical timber outbuilding. The newly installed fencing ensures both privacy and security, completing this wonderful outdoor space.