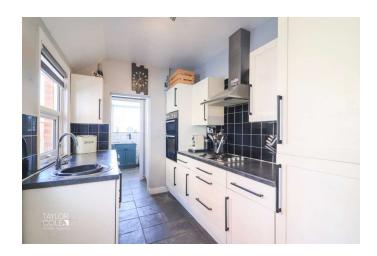

Towards the rear, the immaculate kitchen is designed for both practicality and style, boasting durable tiled flooring and an attractive range of base units and drawers. A beautifully appointed family bathroom, complete with a sleek threepiece suite and stylish tiled surrounds, is also situated at the rear.

LIVING ROOM 11' 11" x 10' 10" (3.65m x 3.31m)

**DINING ROOM** 11' 11" x 12' 0" (3.65m x 3.67m)

**KITCHEN** 12' 4" x 6' 11" (3.76m x 2.11m)