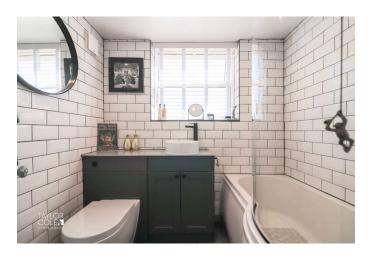

Towards the rear, the immaculate kitchen is designed for both practicality and style, boasting durable tiled flooring and an attractive range of base units and drawers. A beautifully appointed family bathroom, complete with a sleek threepiece suite and stylish tiled surrounds, is also situated at the rear.

#### **BATHROOM**

6' 11" x 5' 4" (2.11m x 1.65m)