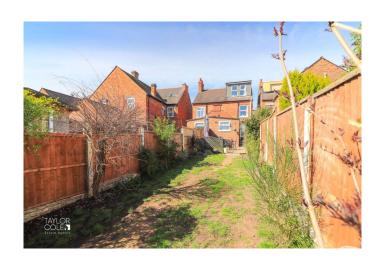

### **REAR GARDEN**

Outside, the expansive rear garden is perfect for entertaining, beginning with a slab-paved patio that leads to a lush lawn, and concluding with a second patio area featuring a practical timber outbuilding. The newly installed fencing ensures both privacy and security, completing this wonderful outdoor space.