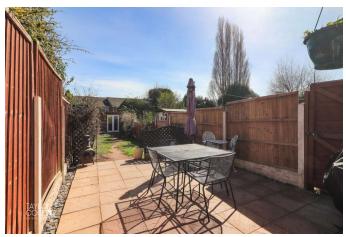

### **REAR GARDEN**

Outside, the expansive rear garden is perfect for entertaining, beginning with a slab-paved patio that leads to a lush lawn, and concluding with a second patio area featuring a practical timber outbuilding. The newly installed fencing ensures both privacy and security, completing this wonderful outdoor space.