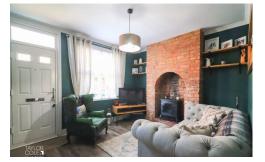

## **GROUND FLOOR**

Step inside to discover a warm and inviting ambiance, with a seamless blend of traditional character and contemporary finishes.

The charming family lounge, featuring a striking full-height bay window and a rustic fireplace, radiates both comfort and style. Adjacent to this, the spacious dining room offers flexible accommodation options, bathed in natural light that accentuates the impressive ceiling heights.