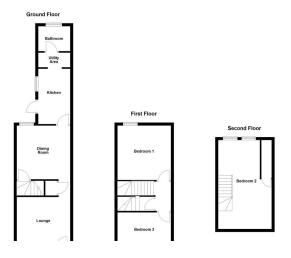

## **GROUND FLOOR**

Step inside to discover a warm and inviting ambiance, with a seamless blend of traditional character and contemporary finishes.

The charming family lounge, featuring a striking full-height bay window and a rustic fireplace, radiates both comfort and style. Adjacent to this, the spacious dining room offers flexible accommodation options, bathed in natural light that accentuates the impressive ceiling heights.

Towards the rear, the immaculate kitchen is designed for both practicality and style, boasting durable tiled flooring and an attractive range of base units and drawers. A beautifully appointed family bathroom, complete with a sleek threepiece suite and stylish tiled surrounds, is also situated at the rear.

LIVING ROOM 11' 11" x 10' 10" (3.65m x 3.31m)

**DINING ROOM** 11' 11" x 12' 0" (3.65m x 3.67m)

**KITCHEN** 12' 4" x 6' 11" (3.76m x 2.11m)

#### **UTILITY AREA**

6' 11" x 2' 5" (2.11m x 0.76m)

#### **BATHROOM**

6' 11" x 5' 4" (2.11m x 1.65m)

#### FIRST FLOOR

Upstairs, two beautifully styled double bedrooms provide generous space for freestanding furnishings and flexible accommodation options, creating a cosy yet airy retreat.

### **BEDROOM ONE**

12' 0" x 11' 11" (3.67m x 3.65m)

## BEDROOM THREE

11' 11" x 8' 3" (3.65m x 2.54m)

#### SECOND FLOOR

At the top of the home, a versatile loft conversion serves as an impressive third double bedroom. Two dormer windows flood the space with natural light while offering stunning views, making this a private and peaceful haven.

## **BEDROOM TWO**

17' 7" x 11' 8" (5.37m x 3.57m)