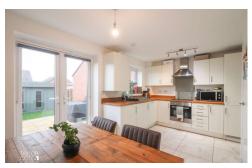

The living room flows effortlessly into the impressive kitchendiner, featuring a sleek selection of matching wall and base units, integrated appliances, and a dedicated dining area with ample space for a freestanding table. French doors open onto the rear garden, creating a seamless connection between indoor and outdoor living.

## ENTRANCE HALL

FAMILY LOUNGE 14' 2" x 10' 2" (4.34m x 3.12m)

KITCHEN/DINER 16' 7" x 11' 8" (5.07m x 3.57m)

GUEST CLOAKROOM 4' 7" x 4' 3" (1.42m x 1.31m)