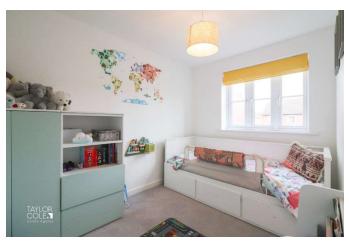

#### FIRST FLOOR

Upstairs, the landing provides access to a loft hatch and three well-proportioned bedrooms, each designed to suit a variety of lifestyle needs.

The primary bedroom is complemented by a stylish en-suite shower room, while the two additional bedrooms offer flexible living arrangements. A contemporary family bathroom, complete with a modern three-piece suite, provides a serene retreat.

BEDROOM ONE 11' 8" x 11' 1" (3.57m x 3.38m)

EN SUITE 8' 2" x 5' 0" (2.51m x 1.54m)

BEDROOM TWO 10' 2" x 7' 3" (3.12m x 2.23m)

BEDROOM THREE 7' 2" x 7' 0" (2.20m x 2.15m)

BATHROOM 7' 4" x 6' 5" (2.26m x 1.98m)