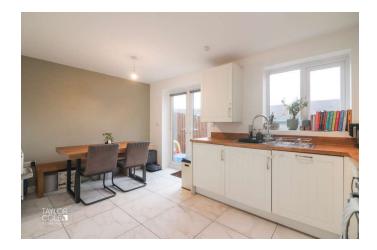

The living room flows effortlessly into the impressive kitchendiner, featuring a sleek selection of matching wall and base units, integrated appliances, and a dedicated dining area with ample space for a freestanding table. French doors open onto the rear garden, creating a seamless connection between indoor and outdoor living.

## ENTRANCE HALL

FAMILY LOUNGE 14' 2" x 10' 2" (4.34m x 3.12m)

KITCHEN/DINER 16' 7" x 11' 8" (5.07m x 3.57m)

GUEST CLOAKROOM 4' 7" x 4' 3" (1.42m x 1.31m)