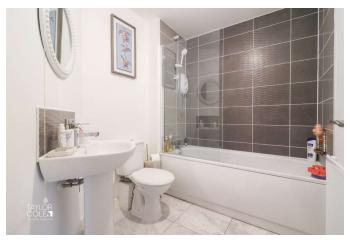

#### FIRST FLOOR

Upstairs, the landing provides access to a loft hatch and three well-proportioned bedrooms, each designed to suit a variety of lifestyle needs.

The primary bedroom is complemented by a stylish en-suite shower room, while the two additional bedrooms offer flexible living arrangements. A contemporary family bathroom, complete with a modern three-piece suite, provides a serene retreat.

BEDROOM ONE 11' 8" x 11' 1" (3.57m x 3.38m)

EN SUITE 8' 2" x 5' 0" (2.51m x 1.54m)

BEDROOM TWO 10' 2" x 7' 3" (3.12m x 2.23m)

BEDROOM THREE 7' 2" x 7' 0" (2.20m x 2.15m)

BATHROOM 7' 4" x 6' 5" (2.26m x 1.98m)