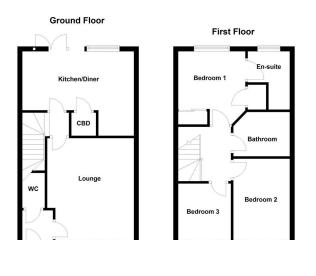

## GROUND FLOOR

Step inside to a bright and welcoming hallway, providing access to a stylish guest cloakroom and leading seamlessly into the spacious living room. With a generous layout and a charming front-facing view, this inviting space is perfect for both relaxation and entertaining, comfortably accommodating a variety of furnishings.

The living room flows effortlessly into the impressive kitchendiner, featuring a sleek selection of matching wall and base units, integrated appliances, and a dedicated dining area with ample space for a freestanding table. French doors open onto the rear garden, creating a seamless connection between indoor and outdoor living.

#### FIRST FLOOR

Upstairs, the landing provides access to a loft hatch and three well-proportioned bedrooms, each designed to suit a variety of lifestyle needs.

The primary bedroom is complemented by a stylish en-suite shower room, while the two additional bedrooms offer flexible living arrangements. A contemporary family bathroom, complete with a modern three-piece suite, provides a serene retreat.

BEDROOM ONE 11' 8" x 11' 1" (3.57m x 3.38m)

EN SUITE 8' 2" x 5' 0" (2.51m x 1.54m)

BEDROOM TWO 10' 2" x 7' 3" (3.12m x 2.23m)

BEDROOM THREE 7' 2" x 7' 0" (2.20m x 2.15m)

BATHROOM 7' 4" x 6' 5" (2.26m x 1.98m)