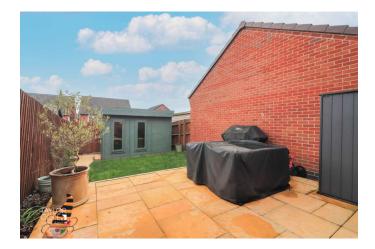

### REAR GARDEN

Outside, the beautifully maintained rear garden boasts a spacious paved patio, perfect for al fresco dining and relaxation. A lush lawn extends beyond, bordered by wooden fencing for added privacy. A charming timber summerhouse, equipped with electricity, offers a versatile space ideal for a home office, gym, or additional living area.