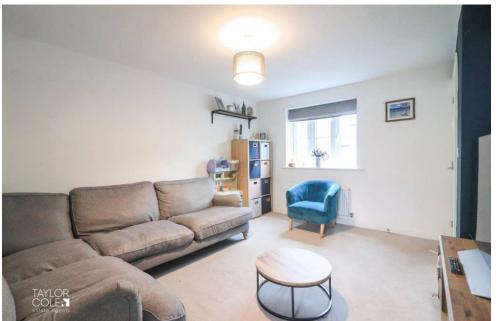

## GROUND FLOOR

Step inside to a bright and welcoming hallway, providing access to a stylish guest cloakroom and leading seamlessly into the spacious living room. With a generous layout and a charming front-facing view, this inviting space is perfect for both relaxation and entertaining, comfortably accommodating a variety of furnishings.

## ENTRANCE HALL

FAMILY LOUNGE 14' 2" x 10' 2" (4.34m x 3.12m)

KITCHEN/DINER 16' 7" x 11' 8" (5.07m x 3.57m)

GUEST CLOAKROOM 4' 7" x 4' 3" (1.42m x 1.31m)