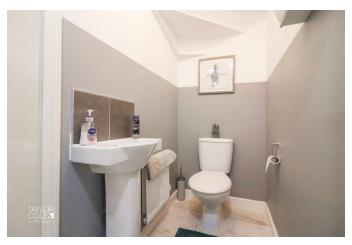

## GROUND FLOOR

Step inside to a bright and welcoming hallway, providing access to a stylish guest cloakroom and leading seamlessly into the spacious living room. With a generous layout and a charming front-facing view, this inviting space is perfect for both relaxation and entertaining, comfortably accommodating a variety of furnishings.

## ENTRANCE HALL

FAMILY LOUNGE 14' 2" x 10' 2" (4.34m x 3.12m)

KITCHEN/DINER 16' 7" x 11' 8" (5.07m x 3.57m)

GUEST CLOAKROOM 4' 7" x 4' 3" (1.42m x 1.31m)