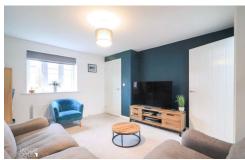

## GROUND FLOOR

Step inside to a bright and welcoming hallway, providing access to a stylish guest cloakroom and leading seamlessly into the spacious living room. With a generous layout and a charming front-facing view, this inviting space is perfect for both relaxation and entertaining, comfortably accommodating a variety of furnishings.

## ENTRANCE HALL

FAMILY LOUNGE 14' 2" x 10' 2" (4.34m x 3.12m)

KITCHEN/DINER 16' 7" x 11' 8" (5.07m x 3.57m)

GUEST CLOAKROOM 4' 7" x 4' 3" (1.42m x 1.31m)