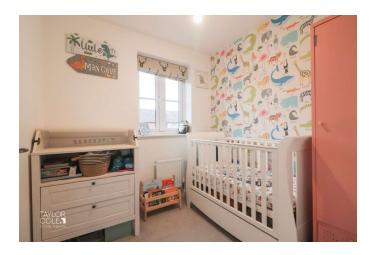

#### FIRST FLOOR

Upstairs, the landing provides access to a loft hatch and three well-proportioned bedrooms, each designed to suit a variety of lifestyle needs.

The primary bedroom is complemented by a stylish en-suite shower room, while the two additional bedrooms offer flexible living arrangements. A contemporary family bathroom, complete with a modern three-piece suite, provides a serene retreat.

BEDROOM ONE 11' 8" x 11' 1" (3.57m x 3.38m)

EN SUITE 8' 2" x 5' 0" (2.51m x 1.54m)

BEDROOM TWO 10' 2" x 7' 3" (3.12m x 2.23m)

BEDROOM THREE 7' 2" x 7' 0" (2.20m x 2.15m)

BATHROOM 7' 4" x 6' 5" (2.26m x 1.98m)