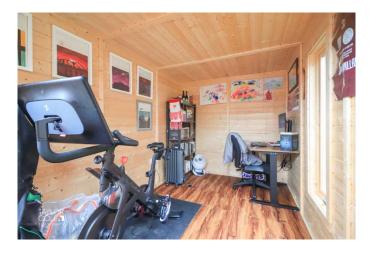

### REAR GARDEN

Outside, the beautifully maintained rear garden boasts a spacious paved patio, perfect for al fresco dining and relaxation. A lush lawn extends beyond, bordered by wooden fencing for added privacy. A charming timber summerhouse, equipped with electricity, offers a versatile space ideal for a home office, gym, or additional living area.