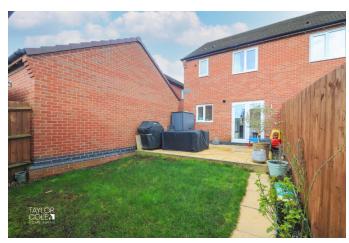

### REAR GARDEN

Outside, the beautifully maintained rear garden boasts a spacious paved patio, perfect for al fresco dining and relaxation. A lush lawn extends beyond, bordered by wooden fencing for added privacy. A charming timber summerhouse, equipped with electricity, offers a versatile space ideal for a home office, gym, or additional living area.