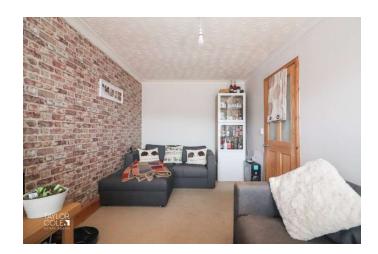

# **GROUND FLOOR**

Upon entering, you are welcomed into a bright reception hall that provides access to the ground floor accommodation. This includes a cosy yet well-proportioned family lounge and an open-plan breakfast kitchen located at the rear of the home. A convenient guest cloakroom completes the ground floor.

LOUNGE 14' 4" x 8' 5" (4.39m x 2.59m)

BREAKFAST KITCHEN 14' 9" x 9' 3" (4.50m x 2.84m)

**GUEST WC** 