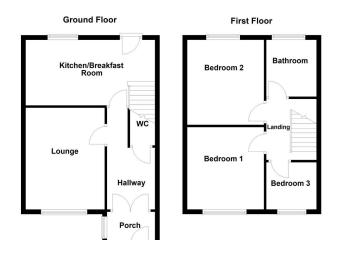

# **GROUND FLOOR**

Upon entering, you are welcomed into a bright reception hall that provides access to the ground floor accommodation. This includes a cosy yet well-proportioned family lounge and an open-plan breakfast kitchen located at the rear of the home. A convenient guest cloakroom completes the ground floor.

LOUNGE 14' 4" x 8' 5" (4.39m x 2.59m)

BREAKFAST KITCHEN 14' 9" x 9' 3" (4.50m x 2.84m)

**GUEST WC** 

#### FIRST FLOOR

The first floor boasts three generously sized bedrooms, each offering flexible living arrangements, alongside a stylish family bathroom fitted with a modern three-piece suite.

BEDROOM ONE

12' 0" x 8' 9" (3.66m x 2.67m)

BEDROOM TWO 11' 10" x 8' 7" (3.61m x 2.62m)

BEDROOM THREE 9' 6" x 6' 2" (2.90m x 1.90m)