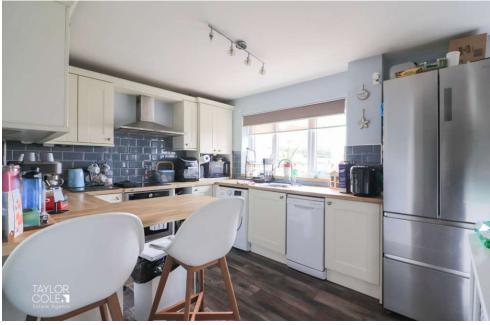

# **GROUND FLOOR**

Upon entering, you are welcomed into a bright reception hall that provides access to the ground floor accommodation. This includes a cosy yet well-proportioned family lounge and an open-plan breakfast kitchen located at the rear of the home. A convenient guest cloakroom completes the ground floor.

LOUNGE 14' 4" x 8' 5" (4.39m x 2.59m)

BREAKFAST KITCHEN 14' 9" x 9' 3" (4.50m x 2.84m)

**GUEST WC** 