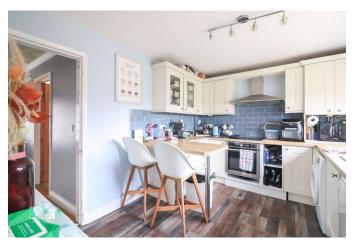

# **GROUND FLOOR**

Upon entering, you are welcomed into a bright reception hall that provides access to the ground floor accommodation. This includes a cosy yet well-proportioned family lounge and an open-plan breakfast kitchen located at the rear of the home. A convenient guest cloakroom completes the ground floor.

LOUNGE 14' 4" x 8' 5" (4.39m x 2.59m)

BREAKFAST KITCHEN 14' 9" x 9' 3" (4.50m x 2.84m)

**GUEST WC** 