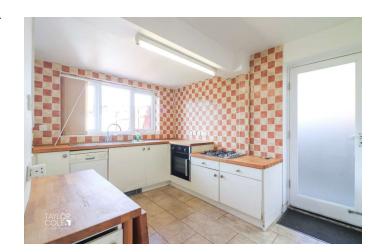

#### **GROUND FLOOR**

Upon entering, a welcoming reception hall provides seamless access to the ground floor accommodation. The spacious family lounge, bathed in natural light, benefits from sliding doors that open onto the rear garden, creating a perfect blend of indoor and outdoor living. Adjacent to this, a well-appointed kitchen offers ample workspace and storage.

LIVING AREA 22' 6" x 12' 3" (6.86m x 3.73m)

**KITCHEN** 11' 6" x 7' 9" (3.51m x 2.36m)

STUDY / BEDROOM TWO 7' 9" x 7' 8" (2.36m x 2.34m)

**BEDROOM ONE** 9' 9" x 12' 5" (2.97m x 3.78m)

WET ROOM 5' 8" x 7' 8" (1.73m x 2.34m)