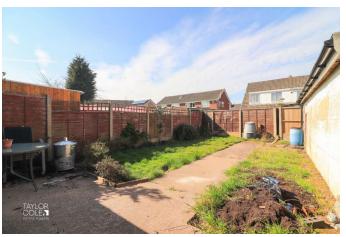

### THE REAR

Externally, the rear garden presents a delightful retreat, combining slab-paved patios with vibrant lawns, all enclosed by secure timber fencing for added privacy. A spacious detached garage provides excellent storage potential, further complementing the practicality of this impressive home.