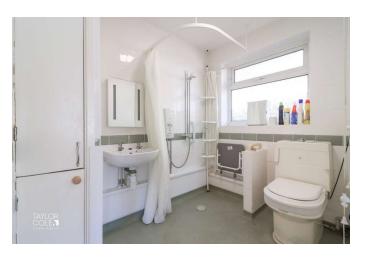

At the front of the property, two well-sized bedrooms provide comfortable living arrangements, while a purpose-built shower room, complete with a built-in storage cupboard, adds to the home's practicality.

LIVING AREA 22' 6" x 12' 3" (6.86m x 3.73m)

**KITCHEN** 11' 6" x 7' 9" (3.51m x 2.36m)

STUDY / BEDROOM TWO 7' 9" x 7' 8" (2.36m x 2.34m)

**BEDROOM ONE** 9' 9" x 12' 5" (2.97m x 3.78m)

WET ROOM 5' 8" x 7' 8" (1.73m x 2.34m)