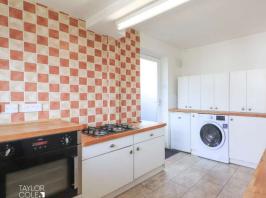

#### **GROUND FLOOR**

Upon entering, a welcoming reception hall provides seamless access to the ground floor accommodation. The spacious family lounge, bathed in natural light, benefits from sliding doors that open onto the rear garden, creating a perfect blend of indoor and outdoor living. Adjacent to this, a well-appointed kitchen offers ample workspace and storage.

LIVING AREA 22' 6" x 12' 3" (6.86m x 3.73m)

**KITCHEN** 11' 6" x 7' 9" (3.51m x 2.36m)

STUDY / BEDROOM TWO 7' 9" x 7' 8" (2.36m x 2.34m)

**BEDROOM ONE** 9' 9" x 12' 5" (2.97m x 3.78m)

WET ROOM 5' 8" x 7' 8" (1.73m x 2.34m)