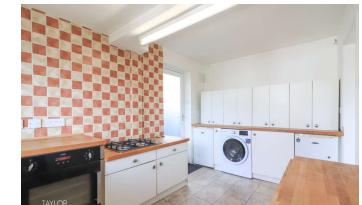

#### **GROUND FLOOR**

Upon entering, a welcoming reception hall provides seamless access to the ground floor accommodation. The spacious family lounge, bathed in natural light, benefits from sliding doors that open onto the rear garden, creating a perfect blend of indoor and outdoor living. Adjacent to this, a well-appointed kitchen offers ample workspace and storage.

LIVING AREA 22' 6" x 12' 3" (6.86m x 3.73m)

**KITCHEN** 11' 6" x 7' 9" (3.51m x 2.36m)

STUDY / BEDROOM TWO 7' 9" x 7' 8" (2.36m x 2.34m)

**BEDROOM ONE** 9' 9" x 12' 5" (2.97m x 3.78m)

WET ROOM 5' 8" x 7' 8" (1.73m x 2.34m)