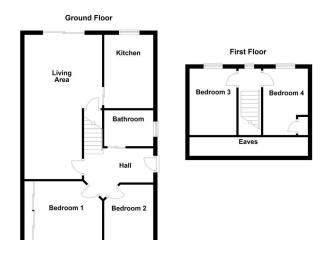

#### **GROUND FLOOR**

Upon entering, a welcoming reception hall provides seamless access to the ground floor accommodation. The spacious family lounge, bathed in natural light, benefits from sliding doors that open onto the rear garden, creating a perfect blend of indoor and outdoor living. Adjacent to this, a well-appointed kitchen offers ample workspace and storage.

At the front of the property, two well-sized bedrooms provide comfortable living arrangements, while a purpose-built shower room, complete with a built-in storage cupboard, adds to the home's practicality.

LIVING AREA 22' 6" x 12' 3" (6.86m x 3.73m)

**KITCHEN** 11' 6" x 7' 9" (3.51m x 2.36m)

STUDY / BEDROOM TWO 7' 9" x 7' 8" (2.36m x 2.34m)

**BEDROOM ONE** 9' 9" x 12' 5" (2.97m x 3.78m)

WET ROOM 5' 8" x 7' 8" (1.73m x 2.34m)

### FIRST FLOOR

Ascending to the first floor, two additional bedrooms further enhance the home's versatility, catering to a range of lifestyle needs. The fourth bedroom features a convenient storage cupboard housing the recently renewed combination boiler.

BEDROOM THREE 10' 5" x 7' 5" (3.18m x 2.26m)

BEDROOM FOUR 10' 5" x 7' 5" (3.18m x 2.26m)