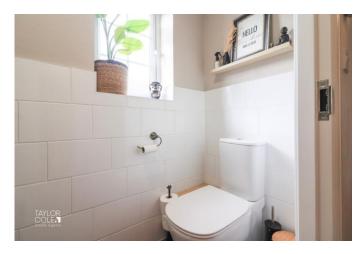

A contemporary three-piece family bathroom, beautifully finished with stylish tiling, completes the interior.

#### **BATHROOM**

7' 1" x 5' 6" (2.17m x 1.70m)