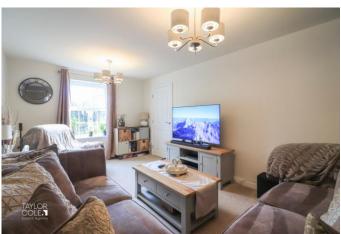

## **GROUND FLOOR**

Stepping inside, a welcoming reception hall introduces the home's inviting ambiance. At the front, the elegantly designed family lounge serves as a cosy retreat, bathed in natural light from a striking front-facing window that enhances the sense of space.

FAMILY LOUNGE 16' 2" x 10' 2" (4.93m x 3.10m)

OPEN PLAN KITCHEN/DINER 18' 5" x 14' 1" (5.63m x 4.30m)

GUEST CLOAKROOM 7' 2" x 2' 11" (2.20m x 0.90m)

**FIRST FLOOR** 

Ascending to the first floor, four generously sized bedrooms cater to modern family living. The luxurious primary suite boasts mirrored fitted wardrobes and a sleek en suite bathroom, providing a private sanctuary. The remaining bedrooms offer versatile spaces, perfect for family members, guests, or a home office.