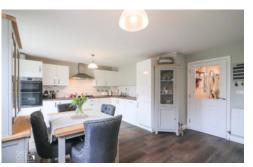

The heart of the home is the stunning open-plan kitchen and dining area, complete with sleek base units, stylish countertops, and seamlessly integrated modern appliances. French doors at the rear open onto the landscaped garden, creating a seamless indoor-outdoor flow-ideal for both everyday living and entertaining. A dedicated utility area and a well-appointed guest cloakroom add to the home's practicality.

FAMILY LOUNGE 16' 2" x 10' 2" (4.93m x 3.10m)

OPEN PLAN KITCHEN/DINER 18' 5" x 14' 1" (5.63m x 4.30m)

GUEST CLOAKROOM 7' 2" x 2' 11" (2.20m x 0.90m)

**FIRST FLOOR** 

Ascending to the first floor, four generously sized bedrooms cater to modern family living. The luxurious primary suite boasts mirrored fitted wardrobes and a sleek en suite bathroom, providing a private sanctuary. The remaining bedrooms offer versatile spaces, perfect for family members, guests, or a home office.