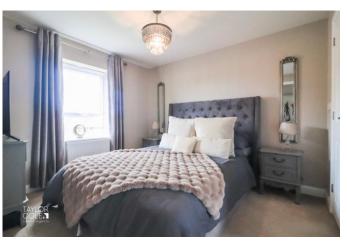

FAMILY LOUNGE 16' 2" x 10' 2" (4.93m x 3.10m)

OPEN PLAN KITCHEN/DINER 18' 5" x 14' 1" (5.63m x 4.30m)

GUEST CLOAKROOM 7' 2" x 2' 11" (2.20m x 0.90m)

**FIRST FLOOR** 

Ascending to the first floor, four generously sized bedrooms cater to modern family living. The luxurious primary suite boasts mirrored fitted wardrobes and a sleek en suite bathroom, providing a private sanctuary. The remaining bedrooms offer versatile spaces, perfect for family members, guests, or a home office.

## **BEDROOM ONE**

12' 5" x 9' 2" (3.80m x 2.80m)