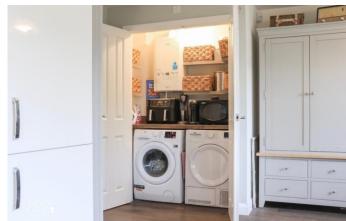

The heart of the home is the stunning open-plan kitchen and dining area, complete with sleek base units, stylish countertops, and seamlessly integrated modern appliances. French doors at the rear open onto the landscaped garden, creating a seamless indoor-outdoor flow-ideal for both everyday living and entertaining. A dedicated utility area and a well-appointed guest cloakroom add to the home's practicality.