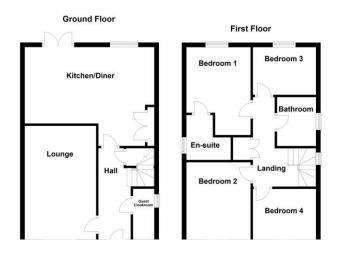

## **GROUND FLOOR**

Stepping inside, a welcoming reception hall introduces the home's inviting ambiance. At the front, the elegantly designed family lounge serves as a cosy retreat, bathed in natural light from a striking front-facing window that enhances the sense of space.

The heart of the home is the stunning open-plan kitchen and dining area, complete with sleek base units, stylish countertops, and seamlessly integrated modern appliances. French doors at the rear open onto the landscaped garden, creating a seamless indoor-outdoor flow-ideal for both everyday living and entertaining. A dedicated utility area and a well-appointed guest cloakroom add to the home's practicality.

FAMILY LOUNGE 16' 2" x 10' 2" (4.93m x 3.10m)

OPEN PLAN KITCHEN/DINER 18' 5" x 14' 1" (5.63m x 4.30m)

GUEST CLOAKROOM 7' 2" x 2' 11" (2.20m x 0.90m)

**FIRST FLOOR** 

Ascending to the first floor, four generously sized bedrooms cater to modern family living. The luxurious primary suite boasts mirrored fitted wardrobes and a sleek en suite bathroom, providing a private sanctuary. The remaining bedrooms offer versatile spaces, perfect for family members, guests, or a home office.

A contemporary three-piece family bathroom, beautifully finished with stylish tiling, completes the interior.

## **BEDROOM ONE**

12' 5" x 9' 2" (3.80m x 2.80m)

#### **EN SUITE**

6' 5" x 5' 10" (1.96m x 1.80m)

## **BEDROOM TWO**

11' 8" x 9' 2" (3.58m x 2.80m)

## **BEDROOM THREE**

8' 11" x 6' 9" (2.74m x 2.06m)

#### BEDROOM FOUR

8' 11" x 7' 1" (2.74m x 2.17m)

#### **BATHROOM**

7' 1" x 5' 6" (2.17m x 1.70m)