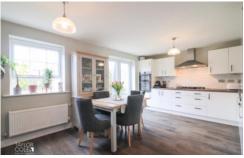

The heart of the home is the stunning open-plan kitchen and dining area, complete with sleek base units, stylish countertops, and seamlessly integrated modern appliances. French doors at the rear open onto the landscaped garden, creating a seamless indoor-outdoor flow-ideal for both everyday living and entertaining. A dedicated utility area and a well-appointed guest cloakroom add to the home's practicality.

FAMILY LOUNGE 16' 2" x 10' 2" (4.93m x 3.10m)

OPEN PLAN KITCHEN/DINER 18' 5" x 14' 1" (5.63m x 4.30m)

GUEST CLOAKROOM 7' 2" x 2' 11" (2.20m x 0.90m)

**FIRST FLOOR** 

Ascending to the first floor, four generously sized bedrooms cater to modern family living. The luxurious primary suite boasts mirrored fitted wardrobes and a sleek en suite bathroom, providing a private sanctuary. The remaining bedrooms offer versatile spaces, perfect for family members, guests, or a home office.