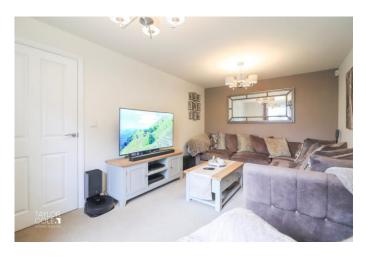

## **GROUND FLOOR**

Stepping inside, a welcoming reception hall introduces the home's inviting ambiance. At the front, the elegantly designed family lounge serves as a cosy retreat, bathed in natural light from a striking front-facing window that enhances the sense of space.

FAMILY LOUNGE 16' 2" x 10' 2" (4.93m x 3.10m)

OPEN PLAN KITCHEN/DINER 18' 5" x 14' 1" (5.63m x 4.30m)

GUEST CLOAKROOM 7' 2" x 2' 11" (2.20m x 0.90m)

**FIRST FLOOR** 

Ascending to the first floor, four generously sized bedrooms cater to modern family living. The luxurious primary suite boasts mirrored fitted wardrobes and a sleek en suite bathroom, providing a private sanctuary. The remaining bedrooms offer versatile spaces, perfect for family members, guests, or a home office.