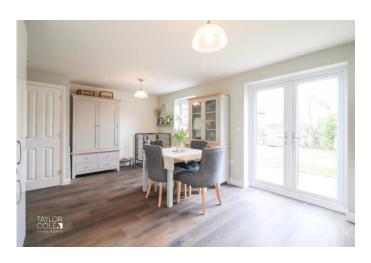

The heart of the home is the stunning open-plan kitchen and dining area, complete with sleek base units, stylish countertops, and seamlessly integrated modern appliances. French doors at the rear open onto the landscaped garden, creating a seamless indoor-outdoor flow-ideal for both everyday living and entertaining. A dedicated utility area and a well-appointed guest cloakroom add to the home's practicality.

FAMILY LOUNGE 16' 2" x 10' 2" (4.93m x 3.10m)

OPEN PLAN KITCHEN/DINER 18' 5" x 14' 1" (5.63m x 4.30m)

GUEST CLOAKROOM 7' 2" x 2' 11" (2.20m x 0.90m)

**FIRST FLOOR** 

Ascending to the first floor, four generously sized bedrooms cater to modern family living. The luxurious primary suite boasts mirrored fitted wardrobes and a sleek en suite bathroom, providing a private sanctuary. The remaining bedrooms offer versatile spaces, perfect for family members, guests, or a home office.