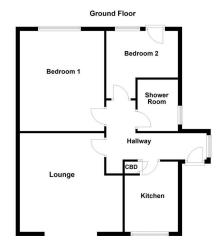

### **INTERNAL**

Stepping inside, a bright and inviting reception hall grants access to all ground-floor accommodation. The property briefly comprises a superb family lounge, an immaculate fitted kitchen featuring modern base units and sleek work surfaces, two well-proportioned bedrooms, and a stylish shower room.

RECEPTION HALL 14' 11" x 7' 4" (4.56m x 2.25m)

LOUNGE 15' 11" x 11' 10" (4.86m x 3.62m)

FITTED KITCHEN 11' 10" x 8' 5" (3.63m x 2.58m)

BEDROOM ONE 15' 8" x 10' 4" (4.79m x 3.16m)

BEDROOM TWO 10' 0" x 9' 6" (3.07m x 2.90m)

## SHOWER ROOM 5' 8" x 5' 5" (1.74m x 1.66m)