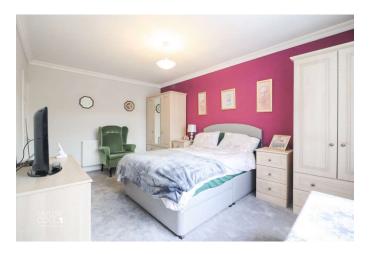

### **INTERNAL**

Stepping inside, a bright and inviting reception hall grants access to all ground-floor accommodation. The property briefly comprises a superb family lounge, an immaculate fitted kitchen featuring modern base units and sleek work surfaces, two well-proportioned bedrooms, and a stylish shower room.

RECEPTION HALL 14' 11" x 7' 4" (4.56m x 2.25m)

LOUNGE 15' 11" x 11' 10" (4.86m x 3.62m)

FITTED KITCHEN 11' 10" x 8' 5" (3.63m x 2.58m)

BEDROOM ONE 15' 8" x 10' 4" (4.79m x 3.16m)

BEDROOM TWO 10' 0" x 9' 6" (3.07m x 2.90m)