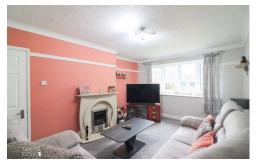

### **INTERNAL**

Stepping inside, a bright and inviting reception hall grants access to all ground-floor accommodation. The property briefly comprises a superb family lounge, an immaculate fitted kitchen featuring modern base units and sleek work surfaces, two well-proportioned bedrooms, and a stylish shower room.

RECEPTION HALL 14' 11" x 7' 4" (4.56m x 2.25m)

LOUNGE 15' 11" x 11' 10" (4.86m x 3.62m)

FITTED KITCHEN 11' 10" x 8' 5" (3.63m x 2.58m)

BEDROOM ONE 15' 8" x 10' 4" (4.79m x 3.16m)

BEDROOM TWO 10' 0" x 9' 6" (3.07m x 2.90m)