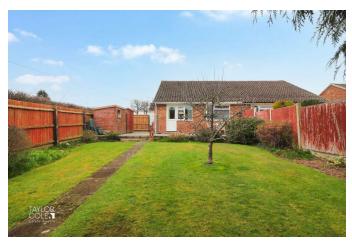

### **REAR GARDEN**

Outside, the wonderfully private rear garden presents a delightful blend of slab-paved patios, ideal for outdoor seating and relaxation, alongside decorative flowerbeds and lush lawns. Mature evergreens at the foot of the plot enhance the sense of seclusion, creating a serene outdoor retreat.