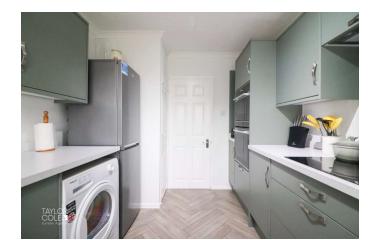

### **INTERNAL**

Stepping inside, a bright and inviting reception hall grants access to all ground-floor accommodation. The property briefly comprises a superb family lounge, an immaculate fitted kitchen featuring modern base units and sleek work surfaces, two well-proportioned bedrooms, and a stylish shower room.

RECEPTION HALL 14' 11" x 7' 4" (4.56m x 2.25m)

LOUNGE 15' 11" x 11' 10" (4.86m x 3.62m)

FITTED KITCHEN 11' 10" x 8' 5" (3.63m x 2.58m)

BEDROOM ONE 15' 8" x 10' 4" (4.79m x 3.16m)

BEDROOM TWO 10' 0" x 9' 6" (3.07m x 2.90m)