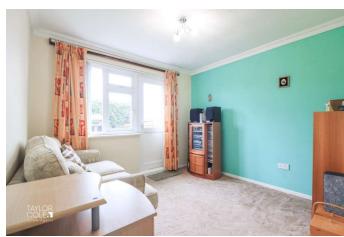

### **INTERNAL**

Stepping inside, a bright and inviting reception hall grants access to all ground-floor accommodation. The property briefly comprises a superb family lounge, an immaculate fitted kitchen featuring modern base units and sleek work surfaces, two well-proportioned bedrooms, and a stylish shower room.

RECEPTION HALL 14' 11" x 7' 4" (4.56m x 2.25m)

LOUNGE 15' 11" x 11' 10" (4.86m x 3.62m)

FITTED KITCHEN 11' 10" x 8' 5" (3.63m x 2.58m)

BEDROOM ONE 15' 8" x 10' 4" (4.79m x 3.16m)

BEDROOM TWO 10' 0" x 9' 6" (3.07m x 2.90m)