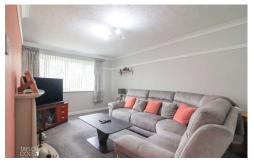

### **INTERNAL**

Stepping inside, a bright and inviting reception hall grants access to all ground-floor accommodation. The property briefly comprises a superb family lounge, an immaculate fitted kitchen featuring modern base units and sleek work surfaces, two well-proportioned bedrooms, and a stylish shower room.

RECEPTION HALL 14' 11" x 7' 4" (4.56m x 2.25m)

LOUNGE 15' 11" x 11' 10" (4.86m x 3.62m)

FITTED KITCHEN 11' 10" x 8' 5" (3.63m x 2.58m)

BEDROOM ONE 15' 8" x 10' 4" (4.79m x 3.16m)

BEDROOM TWO 10' 0" x 9' 6" (3.07m x 2.90m)