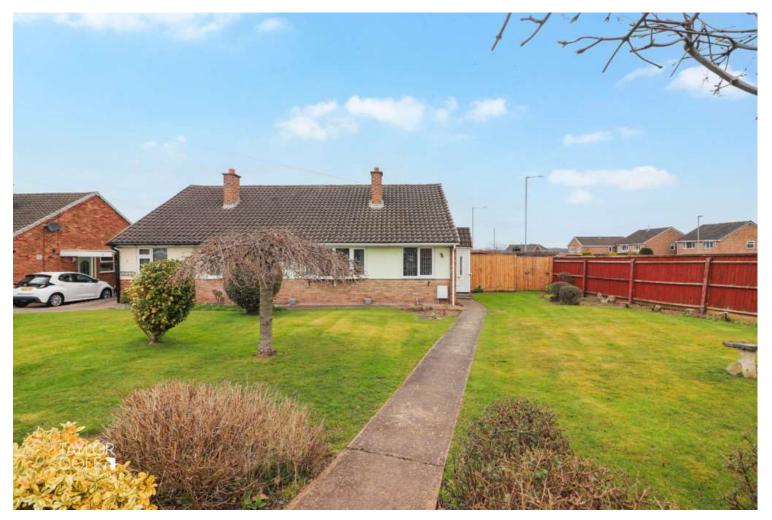

# **Full Description**

Nestled within the highly desirable north side of Tamworth, this stunning semi-detached bungalow enjoys a prime end of cul de sac position, set upon an impressive plot that offers both privacy and tranquillity.

As you approach, the home is framed by beautifully shaped lawns and mature shrubbery, creating a picturesque first impression. A slab-paved pathway leads to the front entrance door, while off-road parking and a detached single garage provide practical convenience.

### **REAR GARDEN**

Outside, the wonderfully private rear garden presents a delightful blend of slab-paved patios, ideal for outdoor seating and relaxation, alongside decorative flowerbeds and lush lawns. Mature evergreens at the foot of the plot enhance the sense of seclusion, creating a serene outdoor retreat.