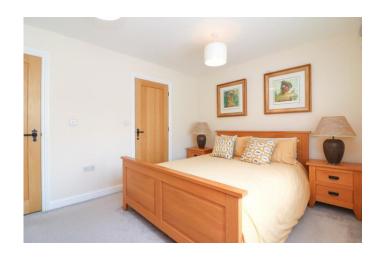

#### **BEDROOM ONE**

12' 6" x 9' 10" (3.81m x 3m)

The spacious master bedroom provides fantastic floor space for free standing bedroom furniture and has two ceiling light points, TV connection point, wall sockets, radiator, triple glazed solid wood window overlooking the rear garden, solid