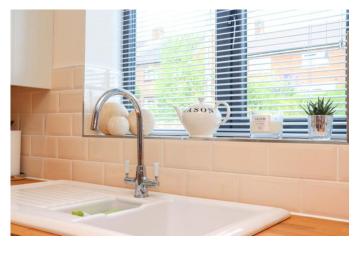

# FITTE D KITCHEN

10' 3" x 9' 0" (3.12m x 2.74m)

This superb fitted kitchen offers an excellent range of

matching base units and drawers, full height integrated fridge/freezer, slimline integrated 'Indesit' dishwasher, built-in 'Indesit' washer/dryer, built-in 'Neff' double oven with matching 'Neff' induction hob, tiled splashback and extractor hood over, solid oak working surfaces, inset ceramic one and half bowl sink and drainer unit with hot and cold mixer tap over, complementary tiled surround, wall sockets, matching range of wall units offering further storage space and housing for the 'Worcester Bosch' combination boiler, built-in microwave, triple glazed solid wood window to the front aspect, ceiling downlighters, quality wood grain effect flooring opening to: