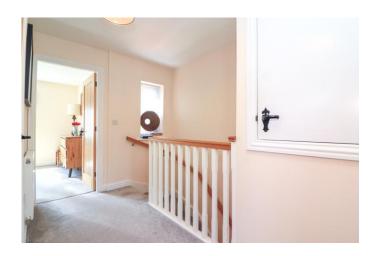

# FIRST FLOOR LANDING

Having loft hatch access with drop down ladders, two ceiling light points, triple glazed solid wood window to the rear, radiator, wall socket, door into the storage cupboard enclosing hanging rail and shelving unit, door into the overstairs storage cupboard enclosing further storage space, solid wood doors to: