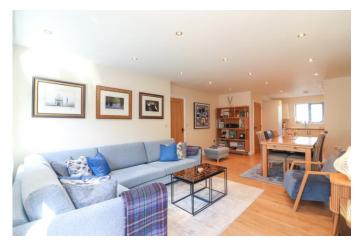

OPEN PLAN LOUNGE, DINING AND KITCHEN AREA This superb open aspect living area is perfect for modern day living requirements with the area beginning with:

#### **OPEN ASPECT LOUNGE**

20' 3" x 13' 5" (max) (6.17m x 4.09m)

Offering superb floor space for free standing lounge furniture and having solid wood triple glazed window to the rear, double glazed French doors opening out to the rear patio, ceiling downlighters, two TV connection points, wall sockets, radiator, quality wood grain effect flooring, open space to:

#### **DINING AREA**

8' 10" x 9' 9" (2.69m x 2.97m)

Having radiator, wall sockets, ceiling downlighters, ample floor space for free standing dining room table, door into the storage cupboard offering superb storage space, quality wood grain effect flooring throughout.