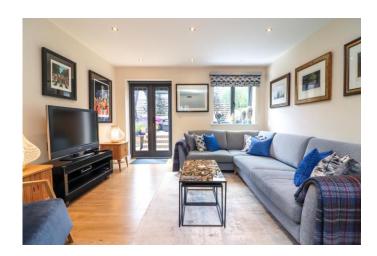

#### **OPEN ASPECT LOUNGE**

20' 3" x 13' 5" (max) (6.17m x 4.09m)

Offering superb floor space for free standing lounge furniture and having solid wood triple glazed window to the rear, double glazed French doors opening out to the rear patio, ceiling downlighters, two TV connection points, wall sockets, radiator, quality wood grain effect flooring, open space to:

#### **DINING AREA**

8' 10" x 9' 9" (2.69m x 2.97m)

Having radiator, wall sockets, ceiling downlighters, ample floor space for free standing dining room table, door into the storage cupboard offering superb storage space, quality wood grain effect flooring throughout.