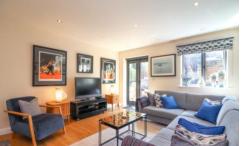

#### **OPEN ASPECT LOUNGE**

20' 3" x 13' 5" (max) (6.17m x 4.09m)

Offering superb floor space for free standing lounge furniture and having solid wood triple glazed window to the rear, double glazed French doors opening out to the rear patio, ceiling downlighters, two TV connection points, wall sockets, radiator, quality wood grain effect flooring, open space to: