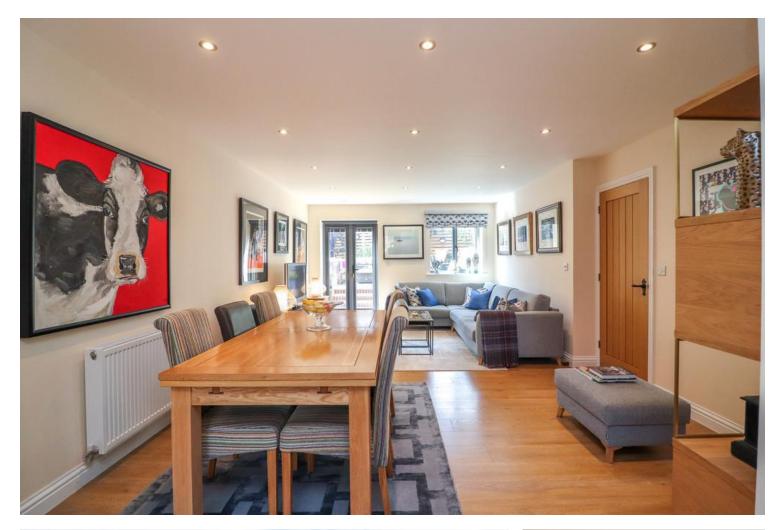

OPEN PLAN LOUNGE, DINING AND KITCHEN AREA This superb open aspect living area is perfect for modern day living requirements with the area beginning with:

# FITTE D KITCHEN

10' 3" x 9' 0" (3.12m x 2.74m)

This superb fitted kitchen offers an excellent range of

matching base units and drawers, full height integrated fridge/freezer, slimline integrated 'Indesit' dishwasher, built-in 'Indesit' washer/dryer, built-in 'Neff' double oven with matching 'Neff' induction hob, tiled splashback and extractor hood over, solid oak working surfaces, inset ceramic one and half bowl sink and drainer unit with hot and cold mixer tap over, complementary tiled surround, wall sockets, matching range of wall units offering further storage space and housing for the 'Worcester Bosch' combination boiler, built-in microwave, triple glazed solid wood window to the front aspect, ceiling downlighters, quality wood grain effect flooring opening to:

#### **OPEN ASPECT LOUNGE**

20' 3" x 13' 5" (max) (6.17m x 4.09m)

Offering superb floor space for free standing lounge furniture and having solid wood triple glazed window to the rear, double glazed French doors opening out to the rear patio, ceiling downlighters, two TV connection points, wall sockets, radiator, quality wood grain effect flooring, open space to:

#### **DINING AREA**

8' 10" x 9' 9" (2.69m x 2.97m)

Having radiator, wall sockets, ceiling downlighters, ample floor space for free standing dining room table, door into the storage cupboard offering superb storage space, quality wood grain effect flooring throughout.