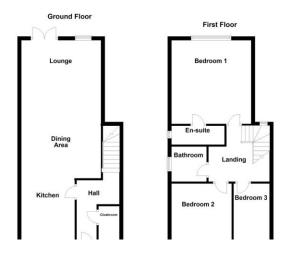

# FIRST FLOOR LANDING

Having loft hatch access with drop down ladders, two ceiling light points, triple glazed solid wood window to the rear, radiator, wall socket, door into the storage cupboard enclosing hanging rail and shelving unit, door into the overstairs storage cupboard enclosing further storage space, solid wood doors to:

#### **BEDROOM ONE**

12' 6" x 9' 10" (3.81m x 3m)

The spacious master bedroom provides fantastic floor space for free standing bedroom furniture and has two ceiling light points, TV connection point, wall sockets, radiator, triple glazed solid wood window overlooking the rear garden, solid

## **EN-SUITE**

8' 11" x 3' 4" (2.72m x 1.02m)

Boasting a modern half tiled surround, this attractive suite comprises of a close coupled WC, hand wash basin with hot and cold mixer tap over and toiletry storage beneath, walk-in shower unit with 'Triton' shower fitment enclosed, ceiling to floor tiled surround and folding glass side screen, obscure triple glazed solid wood window to the side, wall mounted heated towel rail, marble effect flooring.

9' 9" x 9' 6" (2.97m x 2.9m)

Again being a double bedroom and having triple glazed solid wood window to the front, ceiling light point, radiator, wall socket.

## BEDROOM THREE

4' 11" x 9' 8" (1.5m x 2.95m)

Currently being utilised as a dressing room, this versatile room would also be perfect to be used as a nursery or home office, with the room itself having a superb fitted wardrobe which encloses hanging rail and shelving unit with ceiling to floor sliding doors, ceiling light point, radiator, wall socket, triple glazed solid wood window to the front aspect.

#### **FAMILY BATHROOM**

5' 11" x 6' 11" (1.8m x 2.11m)

This matching suite comprises of a P-shaped bath with hot and cold mixer tap over and shower fitment above, glass side screen, pedestal hand wash basin with hot and cold mixer tap over, close coupled WC, wall mounted heated towel rail, shaver socket, obscure triple glazed solid wood window to the side, ceiling downlighters, marble effect flooring.