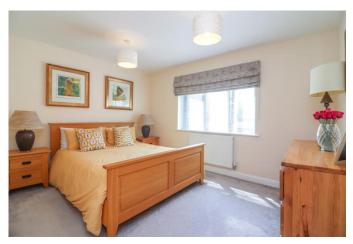

#### **BEDROOM ONE**

12' 6" x 9' 10" (3.81m x 3m)

The spacious master bedroom provides fantastic floor space for free standing bedroom furniture and has two ceiling light points, TV connection point, wall sockets, radiator, triple glazed solid wood window overlooking the rear garden, solid