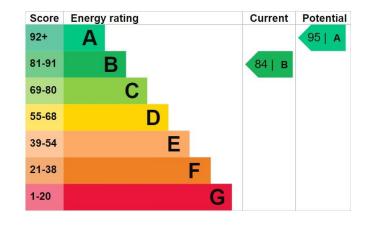

le glazed solid wood window to the front aspect.

#### **FAMILY BATHROOM**

5' 11" x 6' 11" (1.8m x 2.11m)

This matching suite comprises of a P-shaped bath with hot and cold mixer tap over and shower fitment above, glass side screen, pedestal hand wash basin with hot and cold mixer tap over, close coupled WC, wall mounted heated towel rail, shaver socket, obscure triple glazed solid wood window to the side, ceiling downlighters, marble effect flooring.

# **OUTSIDE**

#### ATTRACTIVE REAR GARDEN

This newly landscaped rear garden has been designed and finished to an exceptionally high standard and begins with the slabbed paved patio which continues to the side aspect and side entrance gate, matching steps continue through the feature sleeper boundary to the central block paved patio







8 Victoria Road Tamworth Staffordshire B79 7HL www.taylorcole.co.uk sales@taylorcole.co.uk 01827 311412 Agents Note: Whilst every care has been taken to prepare these sales particulars, they are for guidance purposes only. All measurements are approximate are for general guidance purposes only and whilst every care has been taken to ensure their accuracy, they should not be relied upon and potential buyers are advised to recheck the measurements