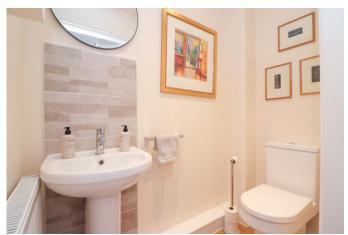

# **GUEST CLOAKROOM**

5' 10" x 3' 6" (1.78m x 1.07m)

The matching suite comprises of a close coupled WC, pedestal hand wash basin with hot and cold mixer tap over and tiled splashback, ceiling downlighters, extractor fan, radiator, quality wood grain effect flooring.