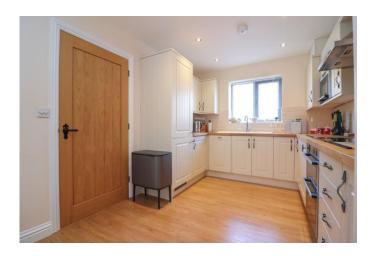

# FITTE D KITCHEN

10' 3" x 9' 0" (3.12m x 2.74m)

This superb fitted kitchen offers an excellent range of

matching base units and drawers, full height integrated fridge/freezer, slimline integrated 'Indesit' dishwasher, built-in 'Indesit' washer/dryer, built-in 'Neff' double oven with matching 'Neff' induction hob, tiled splashback and extractor hood over, solid oak working surfaces, inset ceramic one and half bowl sink and drainer unit with hot and cold mixer tap over, complementary tiled surround, wall sockets, matching range of wall units offering further storage space and housing for the 'Worcester Bosch' combination boiler, built-in microwave, triple glazed solid wood window to the front aspect, ceiling downlighters, quality wood grain effect flooring opening to: