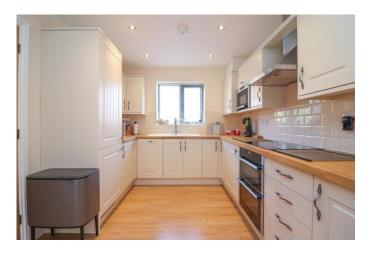

# FITTE D KITCHEN

10' 3" x 9' 0" (3.12m x 2.74m)

This superb fitted kitchen offers an excellent range of

matching base units and drawers, full height integrated fridge/freezer, slimline integrated 'Indesit' dishwasher, built-in 'Indesit' washer/dryer, built-in 'Neff' double oven with matching 'Neff' induction hob, tiled splashback and extractor hood over, solid oak working surfaces, inset ceramic one and half bowl sink and drainer unit with hot and cold mixer tap over, complementary tiled surround, wall sockets, matching range of wall units offering further storage space and housing for the 'Worcester Bosch' combination boiler, built-in microwave, triple glazed solid wood window to the front aspect, ceiling downlighters, quality wood grain effect flooring opening to: