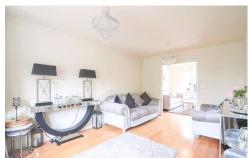

#### **GROUND FLOOR**

Stepping inside, a welcoming entrance hall provides access to a convenient guest cloakroom and stairs leading to the first-floor landing.

The heart of the home is a stunning family lounge, seamlessly flowing into a secondary sitting room at the rear. These spaces can function independently or as one expansive reception area, ideal for both relaxation and entertaining.

#### **ENTRANCE HALL**

FAMILY LOUNGE 15' 3" x 10' 9" (4.65m x 3.28m)

SITTING ROOM 10' 7" x 10' 9" (3.25m x 3.28m)

KITCHEN 14' 9" x 13' 0" (4.51m x 3.97m)