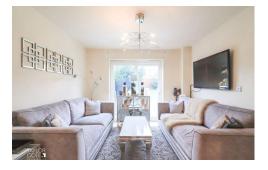

#### **GROUND FLOOR**

Stepping inside, a welcoming entrance hall provides access to a convenient guest cloakroom and stairs leading to the first-floor landing.

The heart of the home is a stunning family lounge, seamlessly flowing into a secondary sitting room at the rear. These spaces can function independently or as one expansive reception area, ideal for both relaxation and entertaining.

#### **ENTRANCE HALL**

FAMILY LOUNGE 15' 3" x 10' 9" (4.65m x 3.28m)

SITTING ROOM 10' 7" x 10' 9" (3.25m x 3.28m)

KITCHEN 14' 9" x 13' 0" (4.51m x 3.97m)