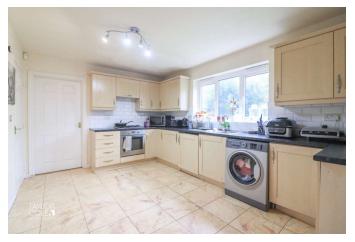

The well-equipped kitchen boasts an array of matching base units, ample work surfaces, and generous space for potential appliances. An integral garage enhances the home's practicality, offering excellent storage or potential for conversion to further expand the living space.

#### **ENTRANCE HALL**

FAMILY LOUNGE 15' 3" x 10' 9" (4.65m x 3.28m)

SITTING ROOM 10' 7" x 10' 9" (3.25m x 3.28m)

KITCHEN 14' 9" x 13' 0" (4.51m x 3.97m)