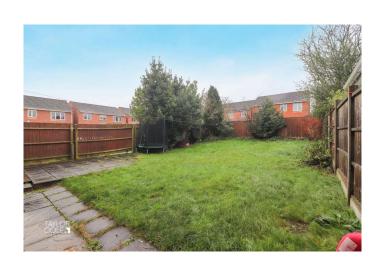

#### **REAR GARDEN**

The rear garden presents a beautifully private retreat, featuring a lush lawn, slab-paved seating areas, and a separate wooden decking-perfect for outdoor dining and relaxation. Mature shrubbery and well-maintained borders complete the picturesque setting.