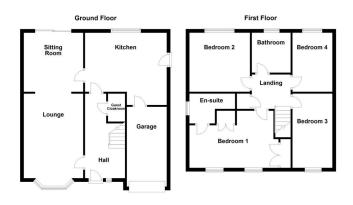

#### **GROUND FLOOR**

Stepping inside, a welcoming entrance hall provides access to a convenient guest cloakroom and stairs leading to the first-floor landing.

The heart of the home is a stunning family lounge, seamlessly flowing into a secondary sitting room at the rear. These spaces can function independently or as one expansive reception area, ideal for both relaxation and entertaining.

The well-equipped kitchen boasts an array of matching base units, ample work surfaces, and generous space for potential appliances. An integral garage enhances the home's practicality, offering excellent storage or potential for conversion to further expand the living space.

#### **ENTRANCE HALL**

FAMILY LOUNGE 15' 3" x 10' 9" (4.65m x 3.28m)

SITTING ROOM 10' 7" x 10' 9" (3.25m x 3.28m)

KITCHEN 14' 9" x 13' 0" (4.51m x 3.97m)

### GUEST CLOAKROOM

5' 0" x 3' 1" (1.54m x 0.94m)

#### FIRST FLOOR

The first floor hosts four well-proportioned bedrooms, each offering flexibility for various uses. The main bedroom benefits from fitted wardrobes and a stylish en-suite bathroom, while a well-appointed family bathroom serves the remaining three bedrooms.

#### **BEDROOM ONE**

16' 2" x 10' 11" (4.93m x 3.33m)

#### **EN SUITE**

8' 0" x 5' 4" (2.44m x 1.65m)

#### **BEDROOM TWO**

14' 6" x 8' 4" (4.42m x 2.56m)

#### **BEDROOM THREE**

11' 0" x 6' 10" (3.37m x 2.10m)

#### **BEDROOM FOUR**

11' 5" x 10' 2" (3.48m x 3.12m)

#### **BATHROOM**

7' 2" x 7' 1" (2.20m x 2.17m)