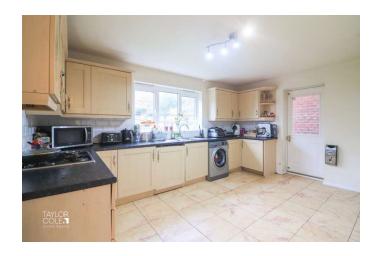

The well-equipped kitchen boasts an array of matching base units, ample work surfaces, and generous space for potential appliances. An integral garage enhances the home's practicality, offering excellent storage or potential for conversion to further expand the living space.

#### **ENTRANCE HALL**

FAMILY LOUNGE 15' 3" x 10' 9" (4.65m x 3.28m)

SITTING ROOM 10' 7" x 10' 9" (3.25m x 3.28m)

KITCHEN 14' 9" x 13' 0" (4.51m x 3.97m)