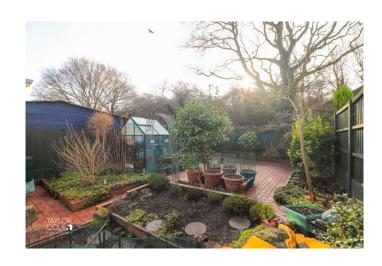

### **OUTSIDE**

### **REAR GARDEN**

Outside, the low-maintenance rear garden is a true highlight, boasting neatly laid block paving that provides a modern yet practical setting-ideal for entertaining or relaxing. Raised flowerbeds introduce colour and charm, while offering further potential for additional seating areas.