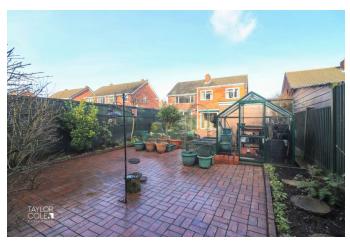

### **OUTSIDE**

### **REAR GARDEN**

Outside, the low-maintenance rear garden is a true highlight, boasting neatly laid block paving that provides a modern yet practical setting-ideal for entertaining or relaxing. Raised flowerbeds introduce colour and charm, while offering further potential for additional seating areas.