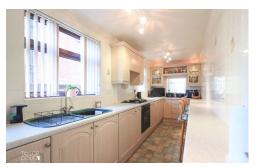

Adjacent to the lounge, the beautifully appointed breakfast kitchen showcases a timeless arrangement of base units, effortlessly integrating a range of modern appliances. A separate utility area ensures additional practicality, with a door leading to the side aspect of the home.

### RECEPTION HALL

FAMILY LOUNGE 16' 2" x 9' 10" (4.93m x 3.00m)

DINING AREA 15' 7" x 7' 8" (4.75m x 2.36m)

FITTED KITCHEN 22' 8" x 6' 0" (6.91m x 1.83m)