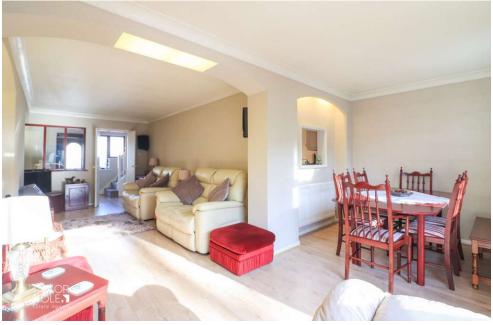

### **GROUND FLOOR**

Stepping inside, a bright and inviting reception hall welcomes you with stairs leading to the first-floor landing and access to all ground floor accommodation.

At the heart of the home, a magnificent open-plan lounge and dining area provides a spacious and versatile living space, bathed in natural light and complemented by sliding doors that open onto the rear garden-creating a seamless indoor-outdoor flow.

### RECEPTION HALL

FAMILY LOUNGE 16' 2" x 9' 10" (4.93m x 3.00m)

DINING AREA 15' 7" x 7' 8" (4.75m x 2.36m)

FITTED KITCHEN 22' 8" x 6' 0" (6.91m x 1.83m)