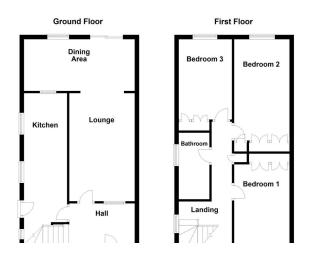

### **GROUND FLOOR**

Stepping inside, a bright and inviting reception hall welcomes you with stairs leading to the first-floor landing and access to all ground floor accommodation.

At the heart of the home, a magnificent open-plan lounge and dining area provides a spacious and versatile living space, bathed in natural light and complemented by sliding doors that open onto the rear garden-creating a seamless indoor-outdoor flow.

Adjacent to the lounge, the beautifully appointed breakfast kitchen showcases a timeless arrangement of base units, effortlessly integrating a range of modern appliances. A separate utility area ensures additional practicality, with a door leading to the side aspect of the home.

### RECEPTION HALL

FAMILY LOUNGE 16' 2" x 9' 10" (4.93m x 3.00m)

DINING AREA 15' 7" x 7' 8" (4.75m x 2.36m)

FITTED KITCHEN 22' 8" x 6' 0" (6.91m x 1.83m)

### FIRST FLOOR

Ascending to the first floor, the thoughtfully extended layout offers three well-proportioned double bedrooms, all benefiting from fitted storage and flexible accommodation options. The stylish family bathroom completes the internal appeal, featuring a sleek four-piece suite with contemporary tiling.

BEDROOM ONE 12' 0" x 8' 3" (3.66m x 2.54m)

BEDROOM TWO 15' 1" x 8' 3" (4.62m x 2.54m)

BEDROOM THREE 12' 0" x 7' 8" (3.66m x 2.34m)

BATHROOM 10' 2" x 4' 9" (3.12m x 1.45m)