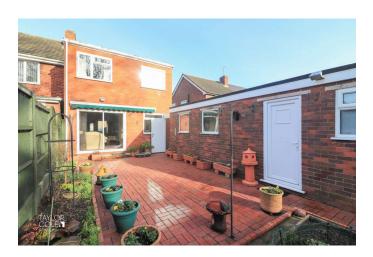

### **OUTSIDE**

### **REAR GARDEN**

Outside, the low-maintenance rear garden is a true highlight, boasting neatly laid block paving that provides a modern yet practical setting-ideal for entertaining or relaxing. Raised flowerbeds introduce colour and charm, while offering further potential for additional seating areas.

Further enhancing the property's appeal, the garage has been cleverly divided into two sections, providing generous storage to the front and a dedicated utility space to the rear.

### GARAGE/WORKSHOP