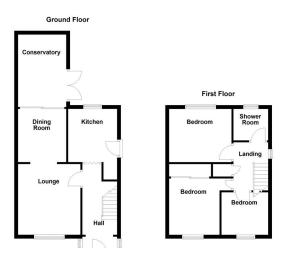

#### **GROUND FLOOR**

As you step inside, you are welcomed by a bright and inviting reception hallway. To the front of the home, a superb family lounge offers generous proportions and an elegant ambiance. Pocket sliding doors connect this space to a wonderful adjacent dining room, perfect for both everyday meals and entertaining. At the rear of the home, a stunning garden room with panoramic views over the garden creates a tranquil retreat to relax and unwind. Completing the ground floor is an exceptional kitchen, appointed with timeless base units and ample recesses for appliances, along with a convenient side access door.

#### RECEPTION HALL

FAMILY LOUNGE 12' 4" x 10' 11" (3.77m x 3.34m)

DINING ROOM 9' 3" x 8' 5" (2.83m x 2.58m)

CONSERVATORY 12' 7" x 8' 6" (3.86m x 2.60m)

KITCHEN 12' 4" x 8' 7" (3.76m x 2.62m)

#### FIRST FLOOR

The first floor hosts three fantastic family bedrooms, each with generous proportions to accommodate a variety of furnishings and flexible living arrangements. The principal bedroom is further enhanced with fitted mirror-fronted wardrobes, adding a touch of luxury. A sleek and modern family shower room, complete with a stylish three-piece suite, completes the internal accommodation.

BEDROOM ONE 10' 8" x 8' 8" (3.26m x 2.66m)

BEDROOM TWO 10' 11" x 9' 8" (3.34m x 2.97m)

BEDROOM THREE 8' 3" x 7' 5" (2.54m x 2.28m)

## SHOWER ROOM