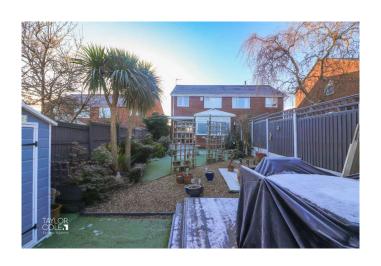

## **OUTSIDE**

Outside, the rear garden is a true oasis of privacy and charm. Featuring low-maintenance artificial lawns, a spacious timber deck, and a slab-paved patio, it offers a variety of outdoor spaces to enjoy. Mature flowerbeds border the garden, adding vibrant color and character to the serene setting.