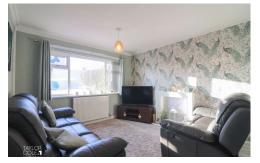

#### **GROUND FLOOR**

As you step inside, you are welcomed by a bright and inviting reception hallway. To the front of the home, a superb family lounge offers generous proportions and an elegant ambiance. Pocket sliding doors connect this space to a wonderful adjacent dining room, perfect for both everyday meals and entertaining. At the rear of the home, a stunning garden room with panoramic views over the garden creates a tranquil retreat to relax and unwind. Completing the ground floor is an exceptional kitchen, appointed with timeless base units and ample recesses for appliances, along with a convenient side access door.

#### RECEPTION HALL

FAMILY LOUNGE 12' 4" x 10' 11" (3.77m x 3.34m)

DINING ROOM 9' 3" x 8' 5" (2.83m x 2.58m)

CONSERVATORY 12' 7" x 8' 6" (3.86m x 2.60m)

KITCHEN 12' 4" x 8' 7" (3.76m x 2.62m)