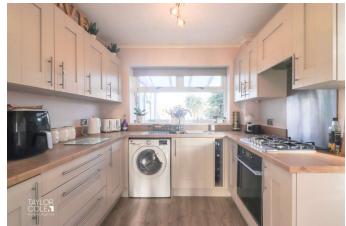

#### **GROUND FLOOR**

As you step inside, you are welcomed by a bright and inviting reception hallway. To the front of the home, a superb family lounge offers generous proportions and an elegant ambiance. Pocket sliding doors connect this space to a wonderful adjacent dining room, perfect for both everyday meals and entertaining. At the rear of the home, a stunning garden room with panoramic views over the garden creates a tranquil retreat to relax and unwind. Completing the ground floor is an exceptional kitchen, appointed with timeless base units and ample recesses for appliances, along with a convenient side access door.

#### RECEPTION HALL

FAMILY LOUNGE 12' 4" x 10' 11" (3.77m x 3.34m)

DINING ROOM 9' 3" x 8' 5" (2.83m x 2.58m)

CONSERVATORY 12' 7" x 8' 6" (3.86m x 2.60m)

KITCHEN 12' 4" x 8' 7" (3.76m x 2.62m)