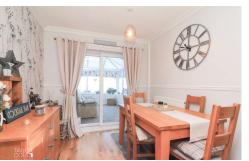

#### **GROUND FLOOR**

As you step inside, you are welcomed by a bright and inviting reception hallway. To the front of the home, a superb family lounge offers generous proportions and an elegant ambiance. Pocket sliding doors connect this space to a wonderful adjacent dining room, perfect for both everyday meals and entertaining. At the rear of the home, a stunning garden room with panoramic views over the garden creates a tranquil retreat to relax and unwind. Completing the ground floor is an exceptional kitchen, appointed with timeless base units and ample recesses for appliances, along with a convenient side access door.

#### RECEPTION HALL

FAMILY LOUNGE 12' 4" x 10' 11" (3.77m x 3.34m)

DINING ROOM 9' 3" x 8' 5" (2.83m x 2.58m)

CONSERVATORY 12' 7" x 8' 6" (3.86m x 2.60m)

KITCHEN 12' 4" x 8' 7" (3.76m x 2.62m)