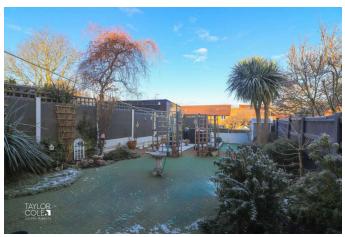

## **OUTSIDE**

Outside, the rear garden is a true oasis of privacy and charm. Featuring low-maintenance artificial lawns, a spacious timber deck, and a slab-paved patio, it offers a variety of outdoor spaces to enjoy. Mature flowerbeds border the garden, adding vibrant color and character to the serene setting.