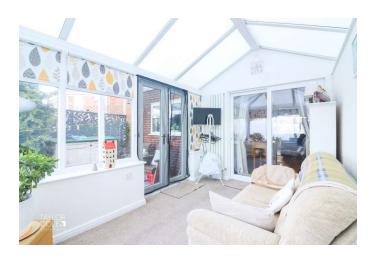

#### **GROUND FLOOR**

As you step inside, you are welcomed by a bright and inviting reception hallway. To the front of the home, a superb family lounge offers generous proportions and an elegant ambiance. Pocket sliding doors connect this space to a wonderful adjacent dining room, perfect for both everyday meals and entertaining. At the rear of the home, a stunning garden room with panoramic views over the garden creates a tranquil retreat to relax and unwind. Completing the ground floor is an exceptional kitchen, appointed with timeless base units and ample recesses for appliances, along with a convenient side access door.

#### RECEPTION HALL

FAMILY LOUNGE 12' 4" x 10' 11" (3.77m x 3.34m)

DINING ROOM 9' 3" x 8' 5" (2.83m x 2.58m)

CONSERVATORY 12' 7" x 8' 6" (3.86m x 2.60m)

KITCHEN 12' 4" x 8' 7" (3.76m x 2.62m)