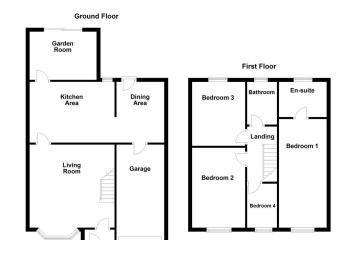

### **GROUD FLOOR**

Leading in from the porch, the home opens into a spacious and welcoming living room. The large window fills the space with natural light, making it perfect for relaxing or entertaining. The kitchen and dining area form the heart of the home, with classic wooden cabinetry, tiled flooring, and ample worktop space. The dining area overlooks the garden through patio doors, creating a bright and seamless connection to the outdoors. The conservatory, situated at the rear of the house, is a tranquil retreat with large windows and garden views, ideal for year-round enjoyment. Additionally, the ground floor includes a garage providing excellent storage or sheltered off-road parking space and internal access from the dining area.

### FIRST FLOOR

The first floor offers an extended spacious master bedroom, which serves as a peaceful sanctuary with plenty of natural light and door into en-suite shower room. Three additional bedrooms provide comfortable accommodation for children, guests, or additional uses, each benefiting from bright and airy interiors. The family bathroom completes for first floor.

#### LIVING ROOM

14' 6" x 14' 6" (into bay) (4.42m x 4.42m into bay)

### KITCHEN AREA

14' 6" x 10' 4" (4.42m x 3.15m)

### **DINING AREA**

10' 7" x 8' 2" (3.23m x 2.49m)

### **GARDEN ROOM**

11' 5" x 8' 2" (3.48m x 2.49m)

### MASTER BEDROOM

8' 3" x 18' 6" (2.51m x 5.64m)

### MASTER BEDROOM EN-SUITE

8' 3" x 6' 0" (2.51m x 1.83m)

### **BEDROOM TWO**

12' 3" x 6' 5" (3.73m x 1.96m)

### **BEDROOM THREE**

10' 8" x 8' 5" (3.25m x 2.57m)

### **BEDROOM FOUR**

5' 9" x 7' 3" (1.75m x 2.21m)

### **BATHROOM**

6' 1" x 6' 5" (1.85m x 1.96m)