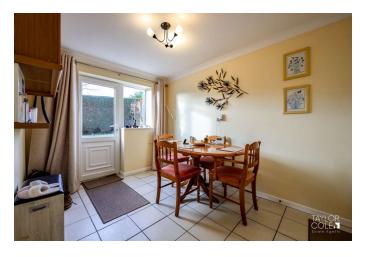

### **GROUD FLOOR**

Leading in from the porch, the home opens into a spacious and welcoming living room. The large window fills the space with natural light, making it perfect for relaxing or entertaining. The kitchen and dining area form the heart of the home, with classic wooden cabinetry, tiled flooring, and ample worktop space. The dining area overlooks the garden through patio doors, creating a bright and seamless connection to the outdoors. The conservatory, situated at the rear of the house, is a tranquil retreat with large windows and garden views, ideal for year-round enjoyment. Additionally, the ground floor includes a garage providing excellent storage or sheltered off-road parking space and internal access from the dining area.

### **DINING AREA**

10' 7" x 8' 2" (3.23m x 2.49m)