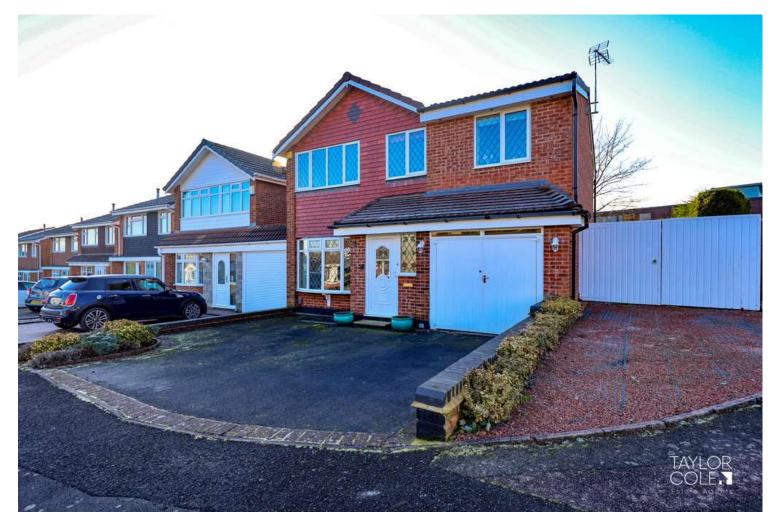

# Full Description

This well presented four bedroom detached family home is nestled upon the peaceful residential development of 'Perrycrofts' and offers spacious and versatile living accommodation. Occupying a corner plot position, and boasting two driveways, this extended property is ideal for families seeking both comfort and functionality.

### THE FORE

The family home is set within a quaint cul-de-sac setting and is behind a generously sized driveway which provides off-road parking for multiple vehicles, while the integrated garage offers additional storage or parking options. Adjacent is a second driveway which continues to double opening gates that open to the property's side aspect. Neatly trimmed hedges and a paved path lead to the front door, creating an inviting and well-kept entrance.