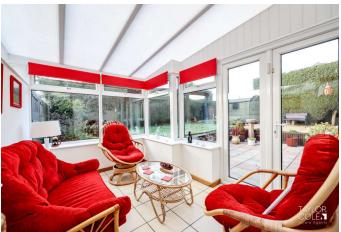

### **GROUD FLOOR**

Leading in from the porch, the home opens into a spacious and welcoming living room. The large window fills the space with natural light, making it perfect for relaxing or entertaining. The kitchen and dining area form the heart of the home, with classic wooden cabinetry, tiled flooring, and ample worktop space. The dining area overlooks the garden through patio doors, creating a bright and seamless connection to the outdoors. The conservatory, situated at the rear of the house, is a tranquil retreat with large windows and garden views, ideal for year-round enjoyment. Additionally, the ground floor includes a garage providing excellent storage or sheltered off-road parking space and internal access from the dining area.

### **GARDEN ROOM**

11' 5" x 8' 2" (3.48m x 2.49m)