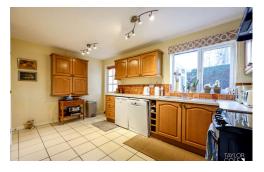

### **GROUD FLOOR**

Leading in from the porch, the home opens into a spacious and welcoming living room. The large window fills the space with natural light, making it perfect for relaxing or entertaining. The kitchen and dining area form the heart of the home, with classic wooden cabinetry, tiled flooring, and ample worktop space. The dining area overlooks the garden through patio doors, creating a bright and seamless connection to the outdoors. The conservatory, situated at the rear of the house, is a tranquil retreat with large windows and garden views, ideal for year-round enjoyment. Additionally, the ground floor includes a garage providing excellent storage or sheltered off-road parking space and internal access from the dining area.

### KITCHEN AREA

14' 6" x 10' 4" (4.42m x 3.15m)

### **DINING AREA**

10' 7" x 8' 2" (3.23m x 2.49m)