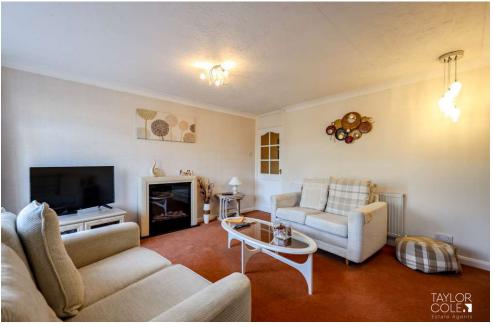

### **GROUD FLOOR**

Leading in from the porch, the home opens into a spacious and welcoming living room. The large window fills the space with natural light, making it perfect for relaxing or entertaining. The kitchen and dining area form the heart of the home, with classic wooden cabinetry, tiled flooring, and ample worktop space. The dining area overlooks the garden through patio doors, creating a bright and seamless connection to the outdoors. The conservatory, situated at the rear of the house, is a tranquil retreat with large windows and garden views, ideal for year-round enjoyment. Additionally, the ground floor includes a garage providing excellent storage or sheltered off-road parking space and internal access from the dining area.

#### LIVING ROOM

14' 6" x 14' 6" (into bay) (4.42m x 4.42m into bay)