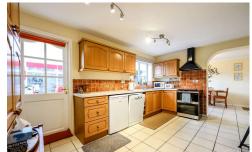

### **GROUD FLOOR**

Leading in from the porch, the home opens into a spacious and welcoming living room. The large window fills the space with natural light, making it perfect for relaxing or entertaining. The kitchen and dining area form the heart of the home, with classic wooden cabinetry, tiled flooring, and ample worktop space. The dining area overlooks the garden through patio doors, creating a bright and seamless connection to the outdoors. The conservatory, situated at the rear of the house, is a tranquil retreat with large windows and garden views, ideal for year-round enjoyment. Additionally, the ground floor includes a garage providing excellent storage or sheltered off-road parking space and internal access from the dining area.

### KITCHEN AREA

14' 6" x 10' 4" (4.42m x 3.15m)

### **DINING AREA**

10' 7" x 8' 2" (3.23m x 2.49m)