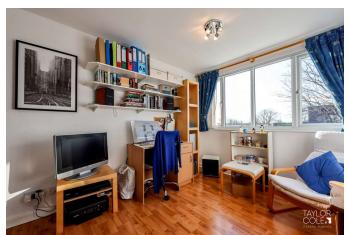

### FIRST FLOOR

The first floor offers an extended spacious master bedroom, which serves as a peaceful sanctuary with plenty of natural light and door into en-suite shower room. Three additional bedrooms provide comfortable accommodation for children, guests, or additional uses, each benefiting from bright and airy interiors. The family bathroom completes for first floor.

### **BEDROOM TWO**

12' 3" x 6' 5" (3.73m x 1.96m)

### **BEDROOM THREE**

10' 8" x 8' 5" (3.25m x 2.57m)