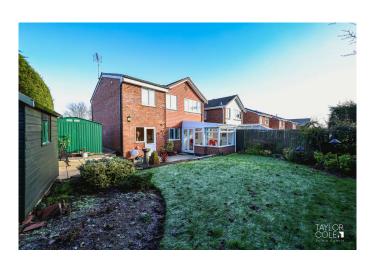

# Full Description

This well presented four bedroom detached family home is nestled upon the peaceful residential development of 'Perrycrofts' and offers spacious and versatile living accommodation. Occupying a corner plot position, and boasting two driveways, this extended property is ideal for families seeking both comfort and functionality.

### THE FORE

The family home is set within a quaint cul-de-sac setting and is behind a generously sized driveway which provides off-road parking for multiple vehicles, while the integrated garage offers additional storage or parking options. Adjacent is a second driveway which continues to double opening gates that open to the property's side aspect. Neatly trimmed hedges and a paved path lead to the front door, creating an inviting and well-kept entrance.

### THE REAR

The rear garden is a delightful highlight of the property, offering a blend of lawn and patio areas ideal for entertaining, children's play, or relaxing. Mature hedging ensures privacy, while the paved seating area is perfect for alfresco dining. A garden shed provides practical storage, and the gated side access adds convenience and flexibility to the outdoor space.