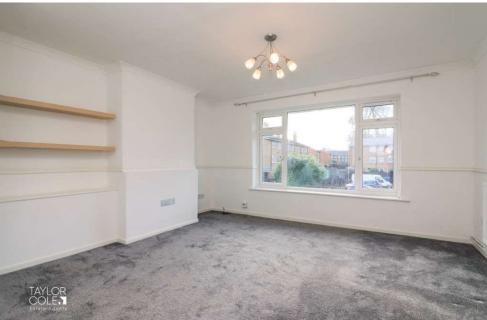

The spacious family lounge provides an inviting and versatile living area, ideal for relaxation or entertaining, with ample space for freestanding furnishings. Adjacent, the well-appointed kitchen features a range of matching base units, roll-top work surfaces, and space for essential appliances, making it both functional and stylish.

#### **LOUNGE**

13' 7" x 13' 4" (4.15m x 4.08m)