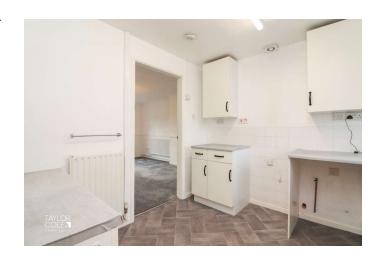

The spacious family lounge provides an inviting and versatile living area, ideal for relaxation or entertaining, with ample space for freestanding furnishings. Adjacent, the well-appointed kitchen features a range of matching base units, roll-top work surfaces, and space for essential appliances, making it both functional and stylish.

#### **KITCHEN**

9' 0" x 8' 6" (2.75m x 2.61m)