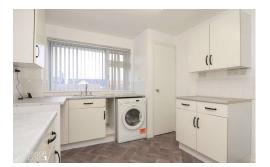

The spacious family lounge provides an inviting and versatile living area, ideal for relaxation or entertaining, with ample space for freestanding furnishings. Adjacent, the well-appointed kitchen features a range of matching base units, roll-top work surfaces, and space for essential appliances, making it both functional and stylish.

#### **KITCHEN**

9' 0" x 8' 6" (2.75m x 2.61m)