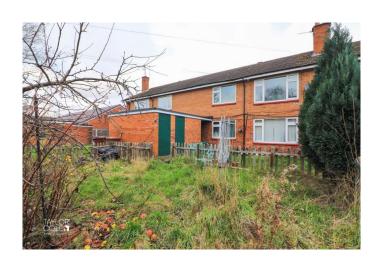

#### REAR GARDEN

Outside, the property boasts a private rear garden, bordered by charming picket fencing, creating a peaceful retreat to enjoy the outdoors.