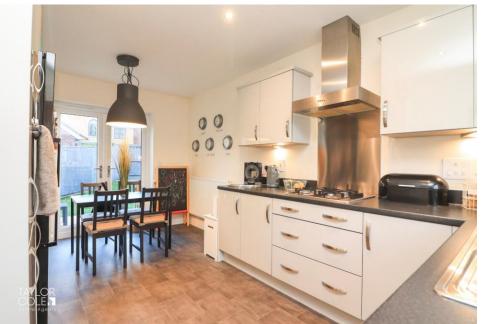

A standout feature of this home is the open-plan kitchen/diner, designed to combine style and practicality. With modern base units and elegant square-top work surfaces, this space is perfect for cooking and entertaining. French doors open onto the rear garden, flooding the area with natural light and enhancing the sense of space. Completing the ground floor is a practical guest cloakroom for added convenience.

RECEPTION HALL

OPEN ASPECT KITCHEN/DINER

FAMILY LOUNGE

UTILITY ROOM

FIRST FLOOR Upstairs, the property boasts three well-proportioned

bedrooms, each designed with comfort in mind. The primary bedroom includes fitted storage and an en-suite bathroom, adding a touch of lux ury. The family bathroom is tastefully appointed with a contemporary three-piece suite and quality tiled finishes.