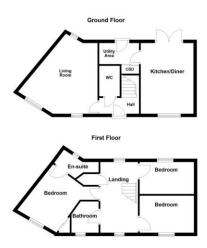

## GROUND FLOOR

Upon entering, you are welcomed by a bright and inviting reception hallway, complete with a characterful staircase leading to the first floor and offering access to all ground-floor rooms. The spacious family lounge benefits from a dual aspect, creating a light-filled and cosy atmosphere.

A standout feature of this home is the open-plan kitchen/diner, designed to combine style and practicality. With modern base units and elegant square-top work surfaces, this space is perfect for cooking and entertaining. French doors open onto the rear garden, flooding the area with natural light and enhancing the sense of space. Completing the ground floor is a practical guest cloakroom for added convenience.

RECEPTION HALL

OPEN ASPECT KITCHEN/DINER

FAMILY LOUNGE

UTILITY ROOM

FIRST FLOOR Upstairs, the property boasts three well-proportioned

bedrooms, each designed with comfort in mind. The primary bedroom includes fitted storage and an en-suite bathroom, adding a touch of lux ury. The family bathroom is tastefully appointed with a contemporary three-piece suite and quality tiled finishes.

BEDROOM ONE

EN SUITE

BEDROOM TWO

BEDROOM THREE

FAMILY BATHROOM

OUTSIDE

#### REAR GARDEN

The rear garden provides a private and tranquil outdoor haven, featuring well-maintained lawns, paved pathways, and ample space for relaxation or play. Enclosed by timber fencing, it offers both security and seclusion. Additional parking and storage are available at the rear, including a second tarmac driveway for added convenience.