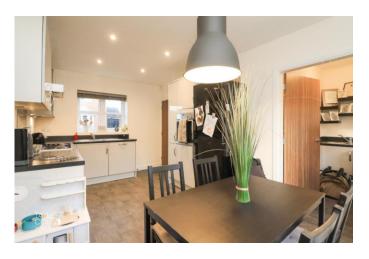

A standout feature of this home is the open-plan kitchen/diner, designed to combine style and practicality. With modern base units and elegant square-top work surfaces, this space is perfect for cooking and entertaining. French doors open onto the rear garden, flooding the area with natural light and enhancing the sense of space. Completing the ground floor is a practical guest cloakroom for added convenience.

RECEPTION HALL

OPEN ASPECT KITCHEN/DINER

FAMILY LOUNGE

UTILITY ROOM

FIRST FLOOR Upstairs, the property boasts three well-proportioned

bedrooms, each designed with comfort in mind. The primary bedroom includes fitted storage and an en-suite bathroom, adding a touch of lux ury. The family bathroom is tastefully appointed with a contemporary three-piece suite and quality tiled finishes.