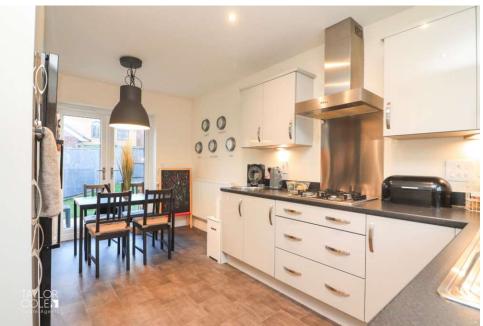

A standout feature of this home is the open-plan kitchen/diner, designed to combine style and practicality. With modern base units and elegant square-top work surfaces, this space is perfect for cooking and entertaining. French doors open onto the rear garden, flooding the area with natural light and enhancing the sense of space. Completing the ground floor is a practical guest cloakroom for added convenience.

**RECEPTION HALL** 

**OPEN ASPECT KITCHEN/DINER** 

FAMILY LOUNGE

UTILITY ROOM