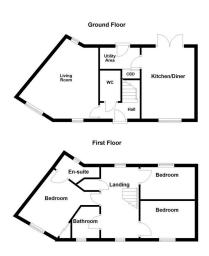

# **GROUND FLOOR**

Upon entering, you are welcomed by a bright and inviting reception hallway, complete with a characterful staircase leading to the first floor and offering access to all groundfloor rooms. The spacious family lounge benefits from a dual aspect, creating a light-filled and cosy atmosphere.

A standout feature of this home is the open-plan kitchen/diner, designed to combine style and practicality. With modern base units and elegant square-top work surfaces, this space is perfect for cooking and entertaining. French doors open onto the rear garden, flooding the area with natural light and enhancing the sense of space. Completing the ground floor is a practical guest cloakroom for added convenience.

# FIRST FLOOR

Upstairs, the property boasts three well-proportioned bedrooms, each designed with comfort in mind. The primary bedroom includes fitted storage and an en-suite bathroom, adding a touch of luxury. The family bathroom is tastefully appointed with a contemporary three-piece suite and quality tiled finishes.

BEDROOM ONE

EN SUITE

BEDROOM TWO

BEDROOM THREE

FAMILY BATHROOM

OUTSIDE