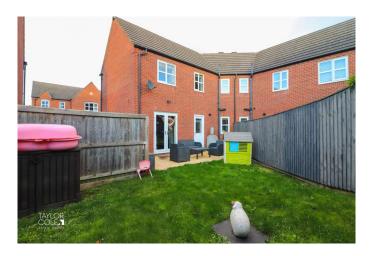

#### REAR GARDEN

The rear garden provides a private and tranquil outdoor haven, featuring well-maintained lawns, paved pathways, and ample space for relaxation or play. Enclosed by timber fencing, it offers both security and seclusion. Additional parking and storage are available at the rear, including a second tarmac driveway for added convenience.