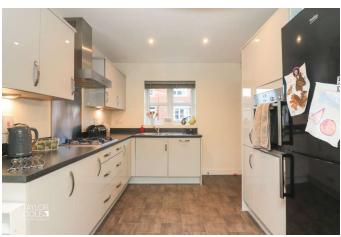

A standout feature of this home is the open-plan kitchen/diner, designed to combine style and practicality. With modern base units and elegant square-top work surfaces, this space is perfect for cooking and entertaining. French doors open onto the rear garden, flooding the area with natural light and enhancing the sense of space. Completing the ground floor is a practical guest cloakroom for added convenience.

**RECEPTION HALL** 

**OPEN ASPECT KITCHEN/DINER** 

FAMILY LOUNGE

UTILITY ROOM