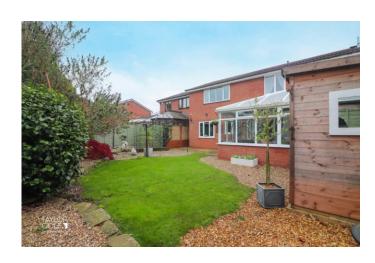

Nestled on a serene cul-de-sac, the property greets you with a charming frontage, providing ample off-road parking and a charming landscaped garden.

## **REAR GARDEN**

The rear garden is a true sanctuary. Designed for both relaxation and entertaining, it includes expansive slab paved patios, decorative golden gravel beds, neatly shaped lawns, and mature, colourful borders that add privacy and charm. This outdoor haven is ideal for family gatherings and al fresco dining, making it a perfect complement to this exceptional family home.