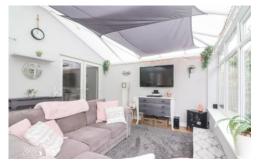

## **GROUND FLOOR**

Upon entering, you're welcomed by a bright and spacious entrance hall, setting a refined tone that is carried throughout the home. The family lounge is designed for both relaxation and entertainment, blending seamlessly with an adjacent, elegant dining area. To the rear, a beautiful garden room – a recent addition by the current owners – offers a tranquil retreat with direct access to the landscaped garden, bringing the outdoors in.

# FAMILY LOUNGE 14' 10" x 11' 1" (4.54m x 3.40m)

DINING ROOM 9' 8" x 8' 5" (2.95m x 2.59m)

GARDEN ROOM 16' 9" x 12' 8" (5.11m x 3.88m)

BREAKFAST KITCHEN 17' 3" x 12' 3" (5.27m x 3.74m)

STUDY/OFFICE 10' 2" x 7' 6" (3.12m x 2.31m)