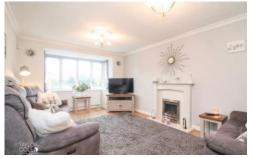

## **GROUND FLOOR**

Upon entering, you're welcomed by a bright and spacious entrance hall, setting a refined tone that is carried throughout the home. The family lounge is designed for both relaxation and entertainment, blending seamlessly with an adjacent, elegant dining area. To the rear, a beautiful garden room – a recent addition by the current owners – offers a tranquil retreat with direct access to the landscaped garden, bringing the outdoors in.

# FAMILY LOUNGE 14' 10" x 11' 1" (4.54m x 3.40m)

DINING ROOM 9' 8" x 8' 5" (2.95m x 2.59m)

GARDEN ROOM 16' 9" x 12' 8" (5.11m x 3.88m)

BREAKFAST KITCHEN 17' 3" x 12' 3" (5.27m x 3.74m)

STUDY/OFFICE 10' 2" x 7' 6" (3.12m x 2.31m)