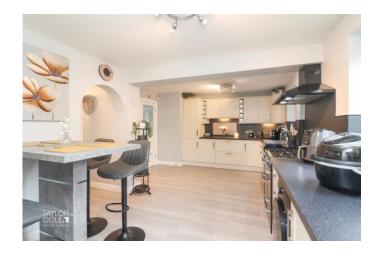

The heart of the home is undoubtedly the exquisite breakfast kitchen, thoughtfully reimagined to feature sleek cabinetry, roll-top surfaces, and ample storage. Ideal for family meals and casual gatherings, the space also offers a convenient dining area and easy access to a cosy, dual aspect study, perfect for a quiet workspace.

# FAMILY LOUNGE 14' 10" x 11' 1" (4.54m x 3.40m)

DINING ROOM 9' 8" x 8' 5" (2.95m x 2.59m)

GARDEN ROOM 16' 9" x 12' 8" (5.11m x 3.88m)

BREAKFAST KITCHEN 17' 3" x 12' 3" (5.27m x 3.74m)

STUDY/OFFICE 10' 2" x 7' 6" (3.12m x 2.31m)