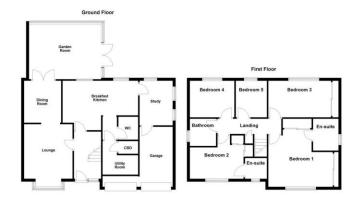

## **GROUND FLOOR**

Upon entering, you're welcomed by a bright and spacious entrance hall, setting a refined tone that is carried throughout the home. The family lounge is designed for both relaxation and entertainment, blending seamlessly with an adjacent, elegant dining area. To the rear, a beautiful garden room – a recent addition by the current owners – offers a tranquil retreat with direct access to the landscaped garden, bringing the outdoors in.

The heart of the home is undoubtedly the exquisite breakfast kitchen, thoughtfully reimagined to feature sleek cabinetry, roll-top surfaces, and ample storage. Ideal for family meals and casual gatherings, the space also offers a convenient dining area and easy access to a cosy, dual aspect study, perfect for a quiet workspace.

Practicality meets style with a partial garage conversion, creating a utility room, additional storage, and a guest cloakroom, while a full-size integral garage remains for further storage or parking.

## FIRST FLOOR

Upstairs, the home's expansion shines with five generous bedrooms. The two largest, situated at the front, each boast extensive fitted wardrobes and luxurious en suite bathrooms. The three additional bedrooms are versatile, ideal for family or guest accommodation, and share a beautifully appointed family bathroom featuring a three-piece suite and quality tiling.