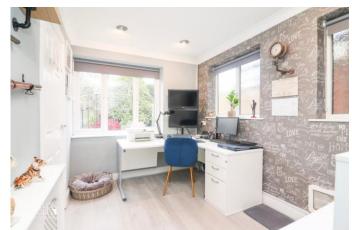

The heart of the home is undoubtedly the exquisite breakfast kitchen, thoughtfully reimagined to feature sleek cabinetry, roll-top surfaces, and ample storage. Ideal for family meals and casual gatherings, the space also offers a convenient dining area and easy access to a cosy, dual aspect study, perfect for a quiet workspace.

# FAMILY LOUNGE 14' 10" x 11' 1" (4.54m x 3.40m)

DINING ROOM 9' 8" x 8' 5" (2.95m x 2.59m)

GARDEN ROOM 16' 9" x 12' 8" (5.11m x 3.88m)

BREAKFAST KITCHEN 17' 3" x 12' 3" (5.27m x 3.74m)

STUDY/OFFICE 10' 2" x 7' 6" (3.12m x 2.31m)