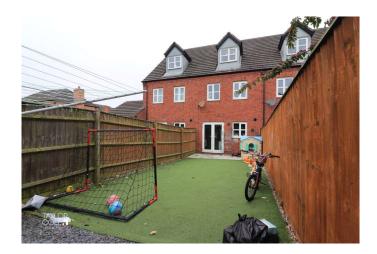

#### REAR GARDEN

The rear garden has been designed for ease and enjoyment, with low-maintenance slab-paved pathways and an artificial lawn, perfect for outdoor gatherings or quiet moments. This townhouse provides the perfect setting for modern living in a desirable location, combining elegance, functionality, and charm in every corner.