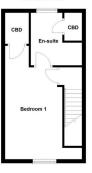

#### SECOND FLOOR

Ascending to the second floor, the magnificent main bedroom awaits, boasting ample space for freestanding furniture and featuring a sleek en-suite bathroom, creating a private haven within the home.

BEDROOM ONE 19' 4" x 10' 0" (5.90m x 3.05m)

EN SUITE 9' 7" x 8' 8" (2.94m x 2.65m)