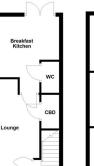

### **GROUND FLOOR**

Upon entering, you are welcomed by a spacious entrance hall that leads to a bright and inviting family lounge with built-in storage, perfect for relaxation and entertainment. The ground floor also features a stunning breakfast kitchen, equipped with sleek, contemporary units and high-quality appliances, along with a convenient guest cloakroom.