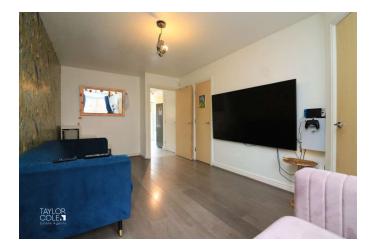

### **GROUND FLOOR**

Upon entering, you are welcomed by a spacious entrance hall that leads to a bright and inviting family lounge with built-in storage, perfect for relaxation and entertainment. The ground floor also features a stunning breakfast kitchen, equipped with sleek, contemporary units and high-quality appliances, along with a convenient guest cloakroom.

FAMILY LOUNGE 17' 10" x 9' 9" (5.44m x 2.99 (Max) m)

FITTED KITCHEN 13' 0" x 12' 11" (3.97m x 3.94m)