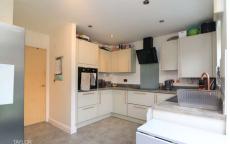

### **GROUND FLOOR**

Upon entering, you are welcomed by a spacious entrance hall that leads to a bright and inviting family lounge with built-in storage, perfect for relaxation and entertainment. The ground floor also features a stunning breakfast kitchen, equipped with sleek, contemporary units and high-quality appliances, along with a convenient guest cloakroom.

FAMILY LOUNGE 17' 10" x 9' 9" (5.44m x 2.99 (Max) m)

FITTED KITCHEN 13' 0" x 12' 11" (3.97m x 3.94m)