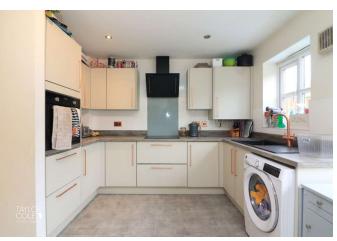

### **GROUND FLOOR**

Upon entering, you are welcomed by a spacious entrance hall that leads to a bright and inviting family lounge with built-in storage, perfect for relaxation and entertainment. The ground floor also features a stunning breakfast kitchen, equipped with sleek, contemporary units and high-quality appliances, along with a convenient guest cloakroom.

FAMILY LOUNGE 17' 10" x 9' 9" (5.44m x 2.99 (Max) m)

FITTED KITCHEN 13' 0" x 12' 11" (3.97m x 3.94m)