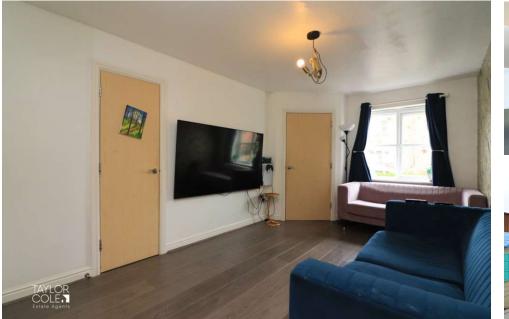

### **GROUND FLOOR**

Upon entering, you are welcomed by a spacious entrance hall that leads to a bright and inviting family lounge with built-in storage, perfect for relaxation and entertainment. The ground floor also features a stunning breakfast kitchen, equipped with sleek, contemporary units and high-quality appliances, along with a convenient guest cloakroom.

FAMILY LOUNGE 17' 10" x 9' 9" (5.44m x 2.99 (Max) m)

FITTED KITCHEN 13' 0" x 12' 11" (3.97m x 3.94m)