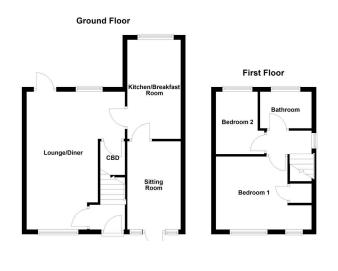

## GROUND FLOOR

Upon entering through the welcoming front entrance, you step into a bright reception hall with stairs leading to the first floor. The ground floor unfolds into a spacious L-shaped lounge and dining area, offering a modern open-plan layout with windows to both the front and rear, filling the space with natural light. The living area provides generous room for freestanding lounge furniture, while the dining area offers flexibility for family meals or entertaining, with a door that opens onto a covered outdoor seating area.

The extended fitted kitchen, accessible from the dining area, is equipped with a range of matching wall and base units, a breakfast bar, and designated spaces with plumbing for white goods. From the kitchen, you have access to the second sitting room, a versatile space that can be utilised as a home office, playroom, or snug, catering to various family needs.

### FIRST FLOOR

The first-floor landing leads to the master bedroom, which offers excellent space for a double bed and freestanding furniture. This room benefits from dual front-facing windows that allow for a bright and airy feel, along with over-stairs storage. Adjacent is the second bedroom, currently used as a dressing room, but easily adaptable for further sleeping space. Completing the first floor is the family bathroom, featuring a sleek three-piece suite.