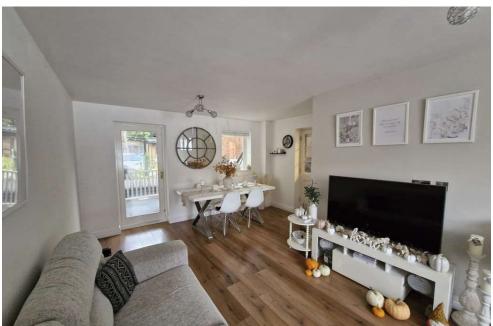

## GROUND FLOOR

Upon entering through the welcoming front entrance, you step into a bright reception hall with stairs leading to the first floor. The ground floor unfolds into a spacious L-shaped lounge and dining area, offering a modern open-plan layout with windows to both the front and rear, filling the space with natural light. The living area provides generous room for freestanding lounge furniture, while the dining area offers flexibility for family meals or entertaining, with a door that opens onto a covered outdoor seating area.

LIVING ROOM 21' 06" x 9' 08" (6.55m x 2.95m)

DINING AREA 13' 02" x 7' 09" (4.01m x 2.36m)

FITTED KITCHEN 15' 4" x 6' 11" (4.67m x 2.11m)