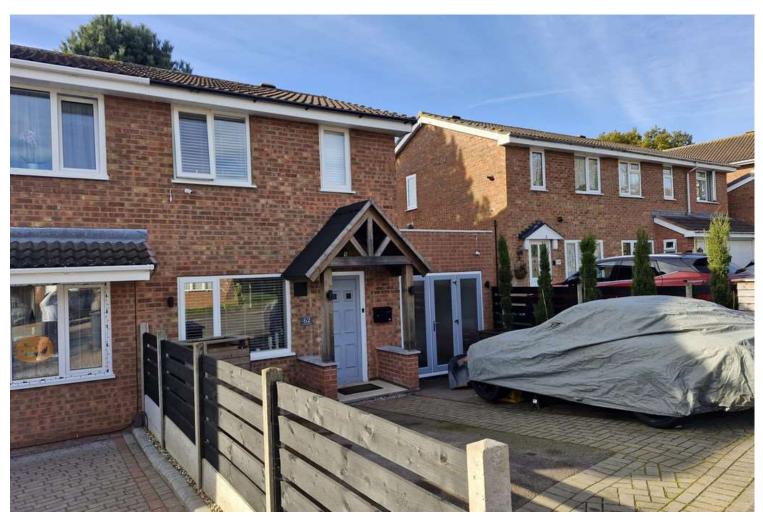

### THE FORE

This charming property combines curb appeal and practicality, set back from the road behind a large tarmacadam and paved driveway that offers ample parking for multiple vehicles. The recently added timber apex storm porch frames the entrance, lending character and warmth to this inviting home. An additional side door in the garage conversion provides convenient access to a second sitting room, currently utilised as a home studio but offering flexible options for various uses.

Loughshaw Wilnecote, Tamworth, B77 4LZ £250,000