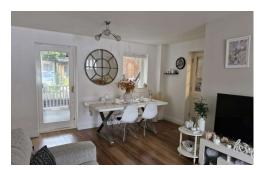

## GROUND FLOOR

Upon entering through the welcoming front entrance, you step into a bright reception hall with stairs leading to the first floor. The ground floor unfolds into a spacious L-shaped lounge and dining area, offering a modern open-plan layout with windows to both the front and rear, filling the space with natural light. The living area provides generous room for freestanding lounge furniture, while the dining area offers flexibility for family meals or entertaining, with a door that opens onto a covered outdoor seating area.

LIVING ROOM 21' 06" x 9' 08" (6.55m x 2.95m)

DINING AREA 13' 02" x 7' 09" (4.01m x 2.36m)

FITTED KITCHEN 15' 4" x 6' 11" (4.67m x 2.11m)