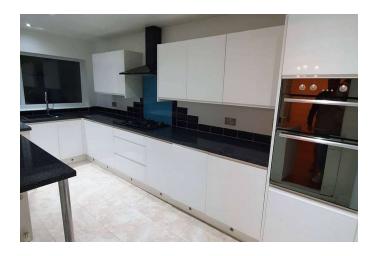

The extended fitted kitchen, accessible from the dining area, is equipped with a range of matching wall and base units, a breakfast bar, and designated spaces with plumbing for white goods. From the kitchen, you have access to the second sitting room, a versatile space that can be utilised as a home office, playroom, or snug, catering to various family needs.

LIVING ROOM 21' 06" x 9' 08" (6.55m x 2.95m)

DINING AREA 13' 02" x 7' 09" (4.01m x 2.36m)

FITTED KITCHEN 15' 4" x 6' 11" (4.67m x 2.11m)