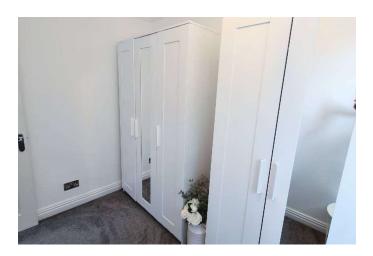

### FIRST FLOOR

The first-floor landing leads to the master bedroom, which offers excellent space for a double bed and freestanding furniture. This room benefits from dual front-facing windows that allow for a bright and airy feel, along with over-stairs storage. Adjacent is the second bedroom, currently used as a dressing room, but easily adaptable for further sleeping space. Completing the first floor is the family bathroom, featuring a sleek three-piece suite.

BEDROOM ONE 12' 3" x 9' 9" (3.73m x 2.97m)

BEDROOM TWO 5' 8" x 9' 0" (1.73m x 2.74m)

FAMILY BATHROOM 6' 0" x 7' 2" (1.83m x 2.18m)