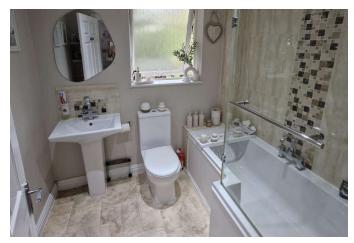

### FIRST FLOOR

The first-floor landing leads to the master bedroom, which offers excellent space for a double bed and freestanding furniture. This room benefits from dual front-facing windows that allow for a bright and airy feel, along with over-stairs storage. Adjacent is the second bedroom, currently used as a dressing room, but easily adaptable for further sleeping space. Completing the first floor is the family bathroom, featuring a sleek three-piece suite.

BEDROOM ONE 12' 3" x 9' 9" (3.73m x 2.97m)

BEDROOM TWO 5' 8" x 9' 0" (1.73m x 2.74m)

FAMILY BATHROOM 6' 0" x 7' 2" (1.83m x 2.18m)