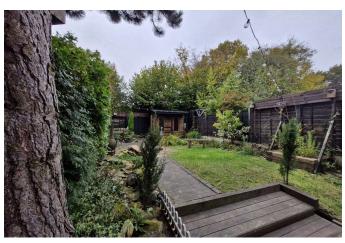

#### THE REAR

The mature rear garden is a serene retreat, featuring a covered canopy area that serves as a sheltered outdoor seating space, offering excellent potential for extension (subject to necessary planning permissions). Beyond this area, the garden opens to a beautifully landscaped space with an array of evergreens, shrubs, and sleeper-bordered beds framing a neat lawn. A decked path leads you to the rear, where a freestanding timber shed provides valuable outdoor storage. Surrounded by timber fencing, this private and tranquil garden is a perfect space for relaxation and family enjoyment. Pond will be filled in before completion.