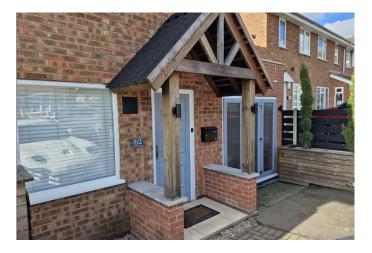

### THE FORE

This charming property combines curb appeal and practicality, set back from the road behind a large tarmacadam and paved driveway that offers ample parking for multiple vehicles. The recently added timber apex storm porch frames the entrance, lending character and warmth to this inviting home. An additional side door in the garage conversion provides convenient access to a second sitting room, currently utilised as a home studio but offering flexible options for various uses.