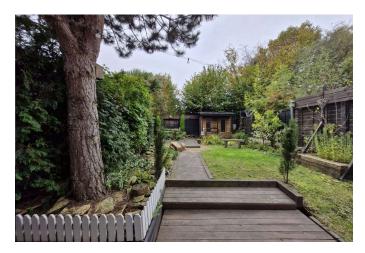

#### THE REAR

The mature rear garden is a serene retreat, featuring a covered canopy area that serves as a sheltered outdoor seating space, offering excellent potential for extension (subject to necessary planning permissions). Beyond this area, the garden opens to a beautifully landscaped space with an array of evergreens, shrubs, and sleeper-bordered beds framing a neat lawn. A decked path leads you to the rear, where a freestanding timber shed provides valuable outdoor storage. Surrounded by timber fencing, this private and tranquil garden is a perfect space for relaxation and family enjoyment. Pond will be filled in before completion.