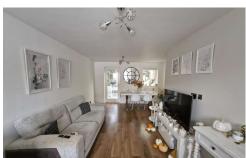

## GROUND FLOOR

Upon entering through the welcoming front entrance, you step into a bright reception hall with stairs leading to the first floor. The ground floor unfolds into a spacious L-shaped lounge and dining area, offering a modern open-plan layout with windows to both the front and rear, filling the space with natural light. The living area provides generous room for freestanding lounge furniture, while the dining area offers flexibility for family meals or entertaining, with a door that opens onto a covered outdoor seating area.

LIVING ROOM 21' 06" x 9' 08" (6.55m x 2.95m)

DINING AREA 13' 02" x 7' 09" (4.01m x 2.36m)

FITTED KITCHEN 15' 4" x 6' 11" (4.67m x 2.11m)