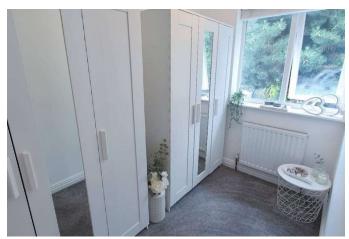

### FIRST FLOOR

The first-floor landing leads to the master bedroom, which offers excellent space for a double bed and freestanding furniture. This room benefits from dual front-facing windows that allow for a bright and airy feel, along with over-stairs storage. Adjacent is the second bedroom, currently used as a dressing room, but easily adaptable for further sleeping space. Completing the first floor is the family bathroom, featuring a sleek three-piece suite.

BEDROOM ONE 12' 3" x 9' 9" (3.73m x 2.97m)

BEDROOM TWO 5' 8" x 9' 0" (1.73m x 2.74m)

FAMILY BATHROOM 6' 0" x 7' 2" (1.83m x 2.18m)