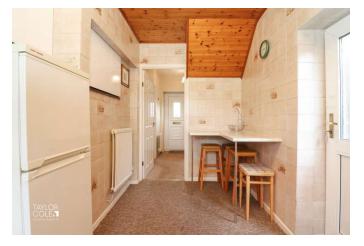

Adjacent to the lounge, the breakfast kitchen offers a range of matching units and plenty of scope for a contemporary reimagining. With direct access to the rear garden through a side door, it provides a practical and functional layout, ideal for updating into a stylish and versatile culinary space.

FAMILY LOUNGE

BREAKFAST KITCHEN