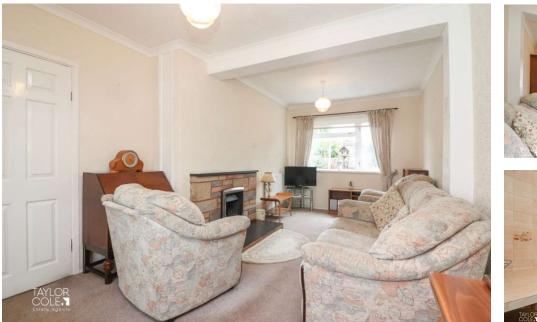

# **GROUND FLOOR**

Upon entering, the home exudes a warm and welcoming ambiance, enhanced by its characterful charm and spacious proportions. The inviting family lounge is generously sized, providing ample room for a variety of freestanding furnishings. Its dual aspect windows bathe the room in natural light, making it a bright and comfortable space for relaxation and family gatherings.

FAMILY LOUNGE

BREAKFAST KITCHEN