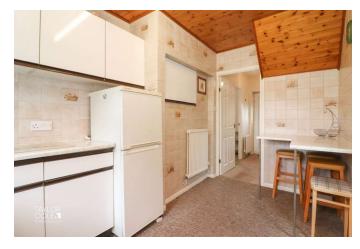

Adjacent to the lounge, the breakfast kitchen offers a range of matching units and plenty of scope for a contemporary reimagining. With direct access to the rear garden through a side door, it provides a practical and functional layout, ideal for updating into a stylish and versatile culinary space.

FAMILY LOUNGE

BREAKFAST KITCHEN