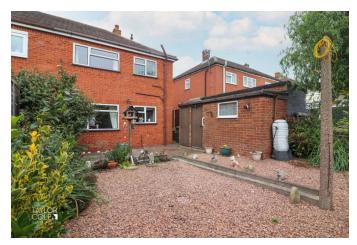

### THE REAR

Outside, the private rear garden is a true highlight, designed for low-maintenance enjoyment while still featuring mature flowerbeds that add a splash of color and character. Additional brick outbuildings provide valuable storage and the potential for conversion, subject to the necessary permissions, further enhancing the appeal of this hidden gem. With thoughtful updates, this wonderful property could become a cherished family home within a peaceful and convenient location.