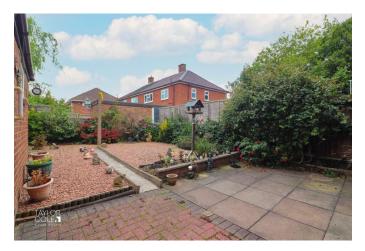

### THE REAR

Outside, the private rear garden is a true highlight, designed for low-maintenance enjoyment while still featuring mature flowerbeds that add a splash of color and character. Additional brick outbuildings provide valuable storage and the potential for conversion, subject to the necessary permissions, further enhancing the appeal of this hidden gem. With thoughtful updates, this wonderful property could become a cherished family home within a peaceful and convenient location.