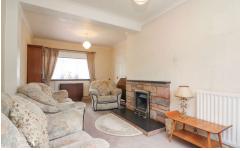

# **GROUND FLOOR**

Upon entering, the home exudes a warm and welcoming ambiance, enhanced by its characterful charm and spacious proportions. The inviting family lounge is generously sized, providing ample room for a variety of freestanding furnishings. Its dual aspect windows bathe the room in natural light, making it a bright and comfortable space for relaxation and family gatherings.

FAMILY LOUNGE

BREAKFAST KITCHEN