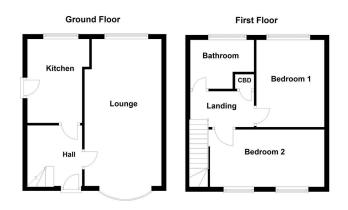

# **GROUND FLOOR**

Upon entering, the home exudes a warm and welcoming ambiance, enhanced by its characterful charm and spacious proportions. The inviting family lounge is generously sized, providing ample room for a variety of freestanding furnishings. Its dual aspect windows bathe the room in natural light, making it a bright and comfortable space for relaxation and family gatherings.

Adjacent to the lounge, the breakfast kitchen offers a range of matching units and plenty of scope for a contemporary reimagining. With direct access to the rear garden through a side door, it provides a practical and functional layout, ideal for updating into a stylish and versatile culinary space.

### FIRST FLOOR

Upstairs, the home boasts two excellent double bedrooms, each offering spacious proportions to accommodate a range of bedroom furnishings. The accompanying family bathroom is complete with a well-appointed three-piece suite, providing a solid foundation for future enhancement.