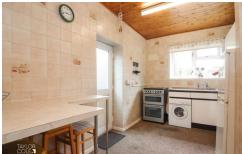

Adjacent to the lounge, the breakfast kitchen offers a range of matching units and plenty of scope for a contemporary reimagining. With direct access to the rear garden through a side door, it provides a practical and functional layout, ideal for updating into a stylish and versatile culinary space.

FAMILY LOUNGE

BREAKFAST KITCHEN