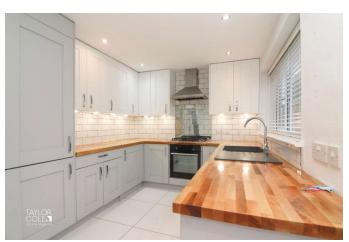

Adjacent to the lounge, a beautifully appointed kitchen awaits, adorned with sleek matching units and tasteful wooden worktops. Modern appliances are seamlessly integrated, while French doors open directly onto the rear garden, promoting a wonderful indoor-outdoor living experience.

**FAMILY LOUNGE** 10' 9" x 14' 9" (3.28m x 4.50m)

FITTED KITCHEN 11' 8" x 14' 9" (3.58m x 4.50m)