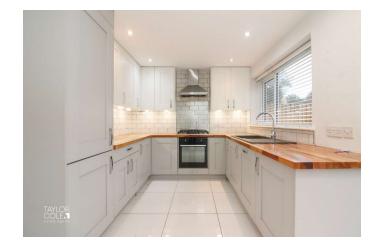

Adjacent to the lounge, a beautifully appointed kitchen awaits, adorned with sleek matching units and tasteful wooden worktops. Modern appliances are seamlessly integrated, while French doors open directly onto the rear garden, promoting a wonderful indoor-outdoor living experience.

**FAMILY LOUNGE** 10' 9" x 14' 9" (3.28m x 4.50m)

FITTED KITCHEN 11' 8" x 14' 9" (3.58m x 4.50m)