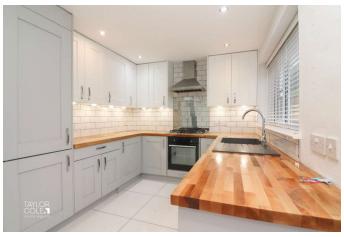

Adjacent to the lounge, a beautifully appointed kitchen awaits, adorned with sleek matching units and tasteful wooden worktops. Modern appliances are seamlessly integrated, while French doors open directly onto the rear garden, promoting a wonderful indoor-outdoor living experience.

**FAMILY LOUNGE** 10' 9" x 14' 9" (3.28m x 4.50m)

FITTED KITCHEN 11' 8" x 14' 9" (3.58m x 4.50m)