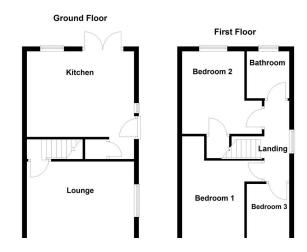

#### **GROUND FLOOR**

As you step inside, the ground floor reveals a timeless layout featuring a superb family lounge situated at the front of the home. Benefiting from a bright dual aspect, this inviting space is bathed in natural light and offers generous room for freestanding furnishings, creating the perfect setting for relaxation and social gatherings.

Adjacent to the lounge, a beautifully appointed kitchen awaits, adorned with sleek matching units and tasteful wooden worktops. Modern appliances are seamlessly integrated, while French doors open directly onto the rear garden, promoting a wonderful indoor-outdoor living experience.

#### FIRST FLOOR

Upstairs, the home continues to impress with three fantastic bedrooms, each offering adaptable proportions to accommodate various living needs. The two larger bedrooms are enhanced by built-in wardrobes, providing practical storage solutions and an added touch of convenience.

A stunning family bathroom completes the interior, featuring a stylish three-piece suite and quality tiled surrounds for a luxurious finish.

BEDROOM ONE 11' 3" x 10' 7" (3.45m x 3.25m)

BEDROOM TWO 11' 5" x 8' 7" (3.48m x 2.62m)

BEDROOM THREE 7' 8" x 5' 10" (2.34m x 1.78m)

BATHROOM 5' 8" x 5' 6" (1.75m x 1.68m)