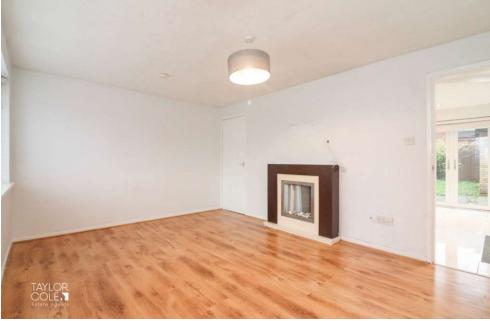

#### **GROUND FLOOR**

As you step inside, the ground floor reveals a timeless layout featuring a superb family lounge situated at the front of the home. Benefiting from a bright dual aspect, this inviting space is bathed in natural light and offers generous room for freestanding furnishings, creating the perfect setting for relaxation and social gatherings.

**FAMILY LOUNGE** 10' 9" x 14' 9" (3.28m x 4.50m)

FITTED KITCHEN 11' 8" x 14' 9" (3.58m x 4.50m)