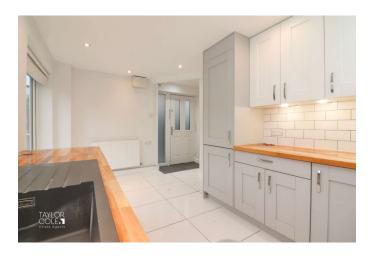

Adjacent to the lounge, a beautifully appointed kitchen awaits, adorned with sleek matching units and tasteful wooden worktops. Modern appliances are seamlessly integrated, while French doors open directly onto the rear garden, promoting a wonderful indoor-outdoor living experience.

**FAMILY LOUNGE** 10' 9" x 14' 9" (3.28m x 4.50m)

FITTED KITCHEN 11' 8" x 14' 9" (3.58m x 4.50m)