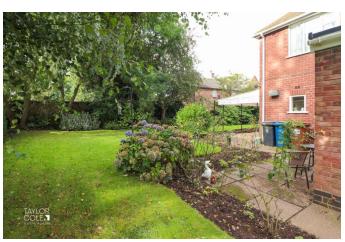

## REAR GARDEN

Outside, the mature gardens envelop the home in a peaceful and private setting. Manicured shrubbery, vibrant flowerbeds, and neat lawns are interspersed with slab-paved pathways, all securely enclosed by timber fencing. The surrounding gardens provide the perfect space to relax and enjoy outdoor living.