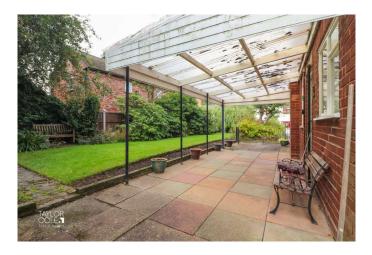

## REAR GARDEN

Outside, the mature gardens envelop the home in a peaceful and private setting. Manicured shrubbery, vibrant flowerbeds, and neat lawns are interspersed with slab-paved pathways, all securely enclosed by timber fencing. The surrounding gardens provide the perfect space to relax and enjoy outdoor living.