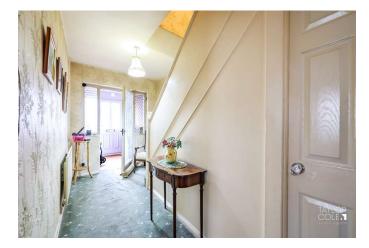

## GROUND FLOOR

Upon entering through the front porch, you are welcomed by a warm and inviting atmosphere that flows throughout the home. The bright and spacious living room at the front of the house features a dual aspect, allowing for plenty of natural light. With space for a variety of freestanding furniture, a charming feature fireplace, and a ceiling rose, the room effortlessly combines traditional elegance with everyday comfort.

LIVING ROOM 20' 0" x 11' 6" (6.12m x 3.52m)

BREAKFAST KITCHEN 15' 8" x 9' 5" (4.80m x 2.88m)

LOUNGE 13' 10" x 11' 8" (4.23m x 3.56m)

UTILITY ROOM 9' 5" x 5' 10" (2.88m x 1.79m)

ENTRANCE HALL 14' 0" x 6' 7" (4.29m x 2.02m)