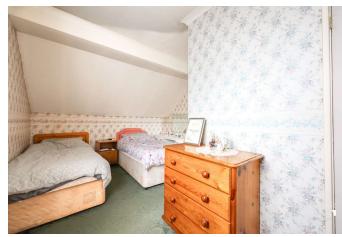

## FIRST FLOOR

Upstairs, the first-floor layout has been carefully designed to ensure all three bedrooms are generously sized doubles, each offering flexible living options and a plethora of room for additional furniture. A family bathroom and a separate cloakroom are situated nearby, providing both practicality and convenience.

BEDROOM TWO 11' 4" x 11' 4" (3.47m x 3.47m)

BEDROOM THREE 15' 7" x 11' 0" (4.76m x 3.36 (Max) m)

LOFT STORE 12' 5" x 5' 0" (3.80m x 1.54m)

FAMILY BATHROOM 9' 6" x 7' 2" (2.90m x 2.19m)

FIRST FLOOR WC 2' 7" x 6' 3" (0.81m x 1.92m)