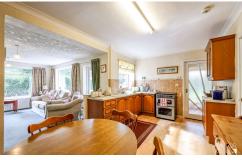

Towards the rear of the property, a thoughtfully designed open-plan living area serves as the heart of the home. This space offers a seamless transition between the wellappointed breakfast kitchen and the additional family lounge, making it perfect for entertaining or enjoying family meals. Large windows provide tranquil views of the private rear garden, further enhancing the sense of peace and space. A dedicated utility room is conveniently located on the ground floor, offering ample room for appliances and extra storage.

LIVING ROOM 20' 0" x 11' 6" (6.12m x 3.52m)

BREAKFAST KITCHEN 15' 8" x 9' 5" (4.80m x 2.88m)

LOUNGE 13' 10" x 11' 8" (4.23m x 3.56m)

UTILITY ROOM 9' 5" x 5' 10" (2.88m x 1.79m)

ENTRANCE HALL 14' 0" x 6' 7" (4.29m x 2.02m)