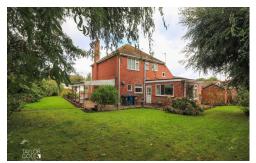

## REAR GARDEN

Outside, the mature gardens envelop the home in a peaceful and private setting. Manicured shrubbery, vibrant flowerbeds, and neat lawns are interspersed with slab-paved pathways, all securely enclosed by timber fencing. The surrounding gardens provide the perfect space to relax and enjoy outdoor living.