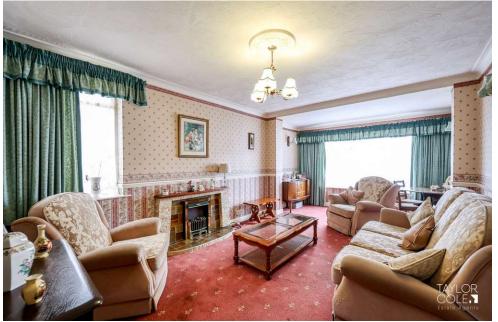

## GROUND FLOOR

Upon entering through the front porch, you are welcomed by a warm and inviting atmosphere that flows throughout the home. The bright and spacious living room at the front of the house features a dual aspect, allowing for plenty of natural light. With space for a variety of freestanding furniture, a charming feature fireplace, and a ceiling rose, the room effortlessly combines traditional elegance with everyday comfort.

LIVING ROOM 20' 0" x 11' 6" (6.12m x 3.52m)

BREAKFAST KITCHEN 15' 8" x 9' 5" (4.80m x 2.88m)

LOUNGE 13' 10" x 11' 8" (4.23m x 3.56m)

UTILITY ROOM 9' 5" x 5' 10" (2.88m x 1.79m)

ENTRANCE HALL 14' 0" x 6' 7" (4.29m x 2.02m)