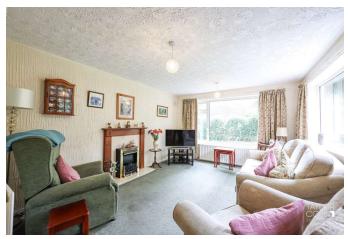

## GROUND FLOOR

Upon entering through the front porch, you are welcomed by a warm and inviting atmosphere that flows throughout the home. The bright and spacious living room at the front of the house features a dual aspect, allowing for plenty of natural light. With space for a variety of freestanding furniture, a charming feature fireplace, and a ceiling rose, the room effortlessly combines traditional elegance with everyday comfort.

LIVING ROOM 20' 0" x 11' 6" (6.12m x 3.52m)

BREAKFAST KITCHEN 15' 8" x 9' 5" (4.80m x 2.88m)

LOUNGE 13' 10" x 11' 8" (4.23m x 3.56m)

UTILITY ROOM 9' 5" x 5' 10" (2.88m x 1.79m)

ENTRANCE HALL 14' 0" x 6' 7" (4.29m x 2.02m)