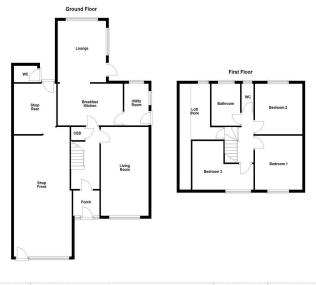

## GROUND FLOOR

Upon entering through the front porch, you are welcomed by a warm and inviting atmosphere that flows throughout the home. The bright and spacious living room at the front of the house features a dual aspect, allowing for plenty of natural light. With space for a variety of freestanding furniture, a charming feature fireplace, and a ceiling rose, the room effortlessly combines traditional elegance with everyday comfort.

Towards the rear of the property, a thoughtfully designed open-plan living area serves as the heart of the home. This space offers a seamless transition between the wellappointed breakfast kitchen and the additional family lounge, making it perfect for entertaining or enjoying family meals. Large windows provide tranquil views of the private rear garden, further enhancing the sense of peace and space. A dedicated utility room is conveniently located on the ground floor, offering ample room for appliances and extra storage.

LIVING ROOM 20' 0" x 11' 6" (6.12m x 3.52m)

BREAKFAST KITCHEN 15' 8" x 9' 5" (4.80m x 2.88m)

LOUNGE 13' 10" x 11' 8" (4.23m x 3.56m)

UTILITY ROOM 9' 5" x 5' 10" (2.88m x 1.79m)

ENTRANCE HALL 14' 0" x 6' 7" (4.29m x 2.02m)

## FIRST FLOOR

Upstairs, the first-floor layout has been carefully designed to ensure all three bedrooms are generously sized doubles, each offering flexible living options and a plethora of room for additional furniture. A family bathroom and a separate cloakroom are situated nearby, providing both practicality and convenience.

The home also benefits from a loft store that is accessible from the first-floor landing, offering substantial additional storage, easily reachable for daily use.

BEDROOM ONE 12' 2" x 11' 5" (3.72m x 3.49m)

BEDROOM TWO 11' 4" x 11' 4" (3.47m x 3.47m)

BEDROOM THREE 15' 7" x 11' 0" (4.76m x 3.36 (Max) m)

LOFT STORE 12' 5" x 5' 0" (3.80m x 1.54m)

FAMILY BATHROOM 9' 6" x 7' 2" (2.90m x 2.19m)

FIRST FLOOR WC 2' 7" x 6' 3" (0.81m x 1.92m)