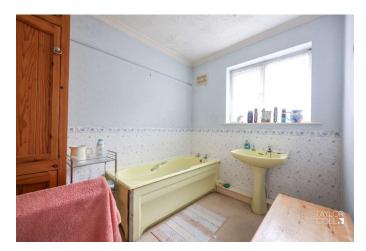

## FIRST FLOOR

Upstairs, the first-floor layout has been carefully designed to ensure all three bedrooms are generously sized doubles, each offering flexible living options and a plethora of room for additional furniture. A family bathroom and a separate cloakroom are situated nearby, providing both practicality and convenience.

BEDROOM TWO 11' 4" x 11' 4" (3.47m x 3.47m)

BEDROOM THREE 15' 7" x 11' 0" (4.76m x 3.36 (Max) m)

LOFT STORE 12' 5" x 5' 0" (3.80m x 1.54m)

FAMILY BATHROOM 9' 6" x 7' 2" (2.90m x 2.19m)

FIRST FLOOR WC 2' 7" x 6' 3" (0.81m x 1.92m)