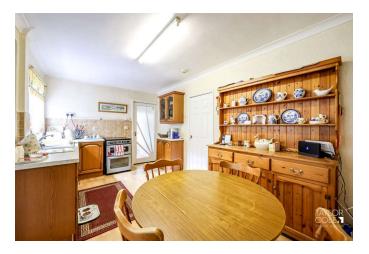

Towards the rear of the property, a thoughtfully designed open-plan living area serves as the heart of the home. This space offers a seamless transition between the wellappointed breakfast kitchen and the additional family lounge, making it perfect for entertaining or enjoying family meals. Large windows provide tranquil views of the private rear garden, further enhancing the sense of peace and space. A dedicated utility room is conveniently located on the ground floor, offering ample room for appliances and extra storage.

LIVING ROOM 20' 0" x 11' 6" (6.12m x 3.52m)

BREAKFAST KITCHEN 15' 8" x 9' 5" (4.80m x 2.88m)

LOUNGE 13' 10" x 11' 8" (4.23m x 3.56m)

UTILITY ROOM 9' 5" x 5' 10" (2.88m x 1.79m)

ENTRANCE HALL 14' 0" x 6' 7" (4.29m x 2.02m)