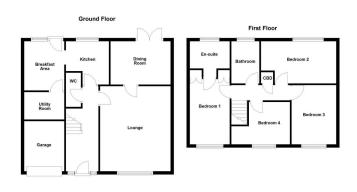

#### **GROUND FLOOR**

Upon entering, you are greeted by a warm and welcoming entrance hall that sets the tone for the inviting ambience found throughout the home. The ground floor boasts multiple reception areas, including a well-proportioned family lounge that provides ample space for a variety of furnishings. The lounge flows seamlessly into an adjacent dining room, where French doors open out to the rear garden, making it an ideal space for gatherings and entertaining.

The kitchen is both attractive and functional, featuring a matching range of units, roll-top work surfaces, and a complementary tiled splashback. An open archway connects the kitchen to a cosy breakfast room, which is enhanced by additional matching units and includes access to a purposebuilt utility room and the rear garden. A convenient guest cloakroom completes the ground floor accommodation.

FAMILY LOUNGE 17' 3" x 14' 4" (5.26m x 4.38m)

DINING ROOM 12' 2" x 8' 9" (3.73m x 2.68m)

KITCHEN 8' 9" x 8' 0" (2.68m x 2.46m)

## **BREAKFAST ROOM**

9' 10" x 8' 1" (3.02m x 2.48m)

### **UTILITY ROOM**

8' 0" x 5' 6" (2.44m x 1.69m)

#### **GUEST WC**

7' 0" x 2' 10" (2.14m x 0.88m)

#### FIRST FLOOR

On the first floor, the property continues to impress with comfortable and versatile accommodation options. The main bedroom is a true retreat, adorned with fitted wardrobes and accompanied by a delightful en suite bathroom. Three further bedrooms, two of which offer double proportions, provide flexibility for family living or guest accommodation. An immaculate family bathroom with a sleek three-piece suite and quality tiled surrounds completes the first floor composition.

#### **BEDROOM ONE**

13' 2" x 8' 1" (4.02m x 2.48m)

#### **EN SUITE**

8' 1" x 5' 6" (2.48m x 1.68m)

#### **BEDROOM TWO**

14' 11" x 8' 10" (4.55m x 2.70m)

## BEDROOM THREE

11' 6" x 9' 5" (3.53m x 2.89m)

## **BEDROOM FOUR**

11' 0" x 8' 6" (3.36m x 2.61m)

## **BATHROOM**

8' 8" x 5' 5" (2.66m x 1.67m)