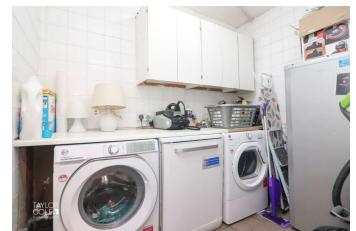

The kitchen is both attractive and functional, featuring a matching range of units, roll-top work surfaces, and a complementary tiled splashback. An open archway connects the kitchen to a cosy breakfast room, which is enhanced by additional matching units and includes access to a purposebuilt utility room and the rear garden. A convenient guest cloakroom completes the ground floor accommodation.

### **UTILITY ROOM**

8' 0" x 5' 6" (2.44m x 1.69m)