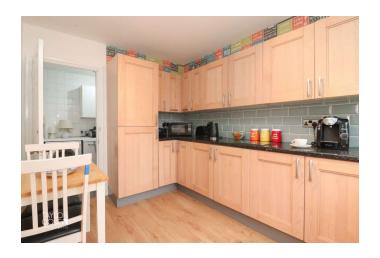

The kitchen is both attractive and functional, featuring a matching range of units, roll-top work surfaces, and a complementary tiled splashback. An open archway connects the kitchen to a cosy breakfast room, which is enhanced by additional matching units and includes access to a purposebuilt utility room and the rear garden. A convenient guest cloakroom completes the ground floor accommodation.

FAMILY LOUNGE 17' 3" x 14' 4" (5.26m x 4.38m)

DINING ROOM 12' 2" x 8' 9" (3.73m x 2.68m)

KITCHEN 8' 9" x 8' 0" (2.68m x 2.46m)