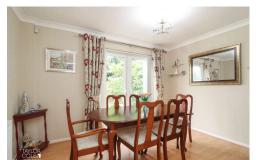

#### **GROUND FLOOR**

Upon entering, you are greeted by a warm and welcoming entrance hall that sets the tone for the inviting ambience found throughout the home. The ground floor boasts multiple reception areas, including a well-proportioned family lounge that provides ample space for a variety of furnishings. The lounge flows seamlessly into an adjacent dining room, where French doors open out to the rear garden, making it an ideal space for gatherings and entertaining.

FAMILY LOUNGE 17' 3" x 14' 4" (5.26m x 4.38m)

DINING ROOM 12' 2" x 8' 9" (3.73m x 2.68m)

KITCHEN 8' 9" x 8' 0" (2.68m x 2.46m)