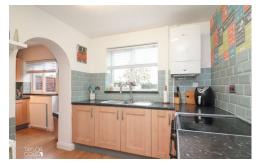

The kitchen is both attractive and functional, featuring a matching range of units, roll-top work surfaces, and a complementary tiled splashback. An open archway connects the kitchen to a cosy breakfast room, which is enhanced by additional matching units and includes access to a purposebuilt utility room and the rear garden. A convenient guest cloakroom completes the ground floor accommodation.

FAMILY LOUNGE 17' 3" x 14' 4" (5.26m x 4.38m)

DINING ROOM 12' 2" x 8' 9" (3.73m x 2.68m)

KITCHEN 8' 9" x 8' 0" (2.68m x 2.46m)