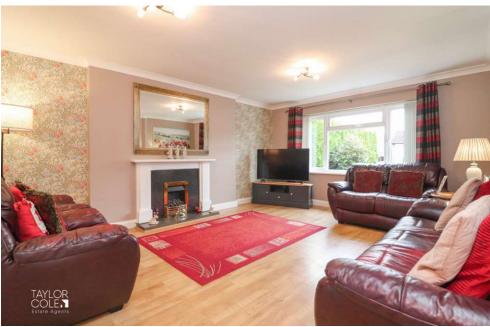

#### **GROUND FLOOR**

Upon entering, you are greeted by a warm and welcoming entrance hall that sets the tone for the inviting ambience found throughout the home. The ground floor boasts multiple reception areas, including a well-proportioned family lounge that provides ample space for a variety of furnishings. The lounge flows seamlessly into an adjacent dining room, where French doors open out to the rear garden, making it an ideal space for gatherings and entertaining.

FAMILY LOUNGE 17' 3" x 14' 4" (5.26m x 4.38m)

DINING ROOM 12' 2" x 8' 9" (3.73m x 2.68m)

KITCHEN 8' 9" x 8' 0" (2.68m x 2.46m)