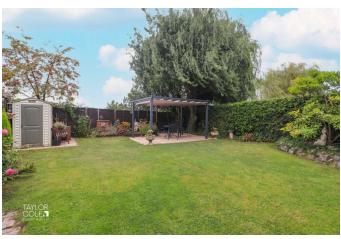

## **EXTERNAL**

Outside, the rear garden is a standout feature of the home. It offers a spacious layout with a vibrant, well-maintained lawn, bordered by patios and colourful flowerbeds. A thoughtful covered seating area provides the perfect spot to relax, whether enjoying solitude or company.