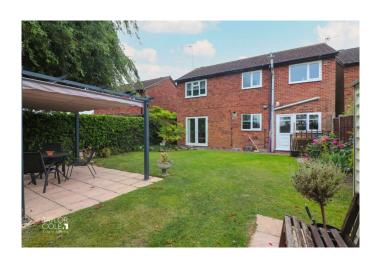

## **EXTERNAL**

Outside, the rear garden is a standout feature of the home. It offers a spacious layout with a vibrant, well-maintained lawn, bordered by patios and colourful flowerbeds. A thoughtful covered seating area provides the perfect spot to relax, whether enjoying solitude or company.

This property is a rare find, combining charm, space, and a prime location, making it an ideal family home with endless possibilities.