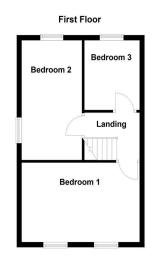

### FIRST FLOOR

Upstairs, the home offers three fantastic bedrooms. Each bedroom provides comfortable proportions, allowing for a range of furnishings and versatile accommodation options. These rooms are perfect for creating personal sanctuaries for family members or versatile spaces for guests, home offices, or hobbies.

# BEDROOM ONE 15' 11" x 9' 3" (4.86m x 2.84m)

# BEDROOM TWO 14' 8" x 7' 11" (4.48m x 2.43m)

# BEDROOM THREE 8' 6" x 7' 9" (2.60m x 2.38m)