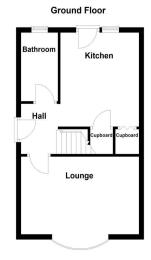

### **GROUND FLOOR**

Upon entering the home, you are greeted by a bright and inviting entrance hall. This welcoming space features stairs leading to the first floor landing and branches off to all ground floor accommodation.

Positioned at the front of the home, the spacious family lounge offers generous proportions, perfect for accommodating a range of furnishings and hosting gatherings. Natural light floods the room, creating a warm and inviting atmosphere.

Towards the rear of the home, the modern and attractive breakfast kitchen is a highlight. It features sleek base units and ample working surfaces, providing a functional and stylish cooking space. Built-in cupboards under the stairs offer convenient storage solutions. A door from the kitchen leads to the rear garden, seamlessly connecting indoor and outdoor living.

Completing the ground floor is the well-appointed bathroom, which boasts a three-piece suite enveloped in quality tiled surround, providing a relaxing and practical space for the household.

# ENTRANCE HALL 6' 0" x 4' 11" (1.85m x 1.51m)

# LOUNGE 15' 10" x 9' 10" (4.84m x 3.01m)

# BREAKFAST KITCHEN 11' 11" x 10' 7" (3.64m x 3.23m)

# BATHROOM 8' 8" x 3' 3" (2.66m x 1m)