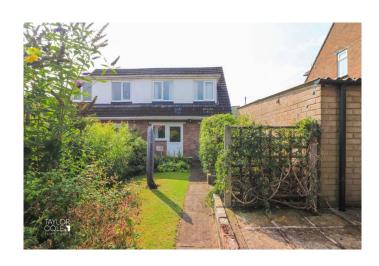

### THE REAR

Stepping outside, you'll find a tastefully curated rear garden that has been expertly manicured to host a plethora of vibrant flora and plant life. This delightful outdoor space adds colour and character, while still offering functional areas for external seating and reception. Well-kept lawns and a slab-paved patio provide the perfect setting for outdoor entertaining or simply enjoying the tranquillity of the garden.

Enhancing the appeal of this home, the detached single garage offers generous storage space or potential for future conversion, adding further versatility to this already charming property.