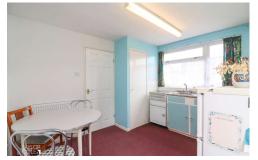

# **GROUND FLOOR**

Upon entering, you are welcomed by a warm and inviting entrance hallway, featuring stairs leading to the first-floor landing. This hallway guides you into a spacious family lounge, situated at the rear of the home. Here, windows and French doors flood the space with natural light, creating a bright and airy atmosphere. Adjacent to the lounge, the delightful breakfast kitchen offers ample space for culinary activities, complete with a built-in pantry for enhanced storage and an additional access point to the rear garden.

### LOUNGE

11' 0" x 15' 11" (3.37m (max) x 4.87m)

**BREAKFAST KITCHEN** 10' 10" x 9' 8" (3.31m x 2.96m)