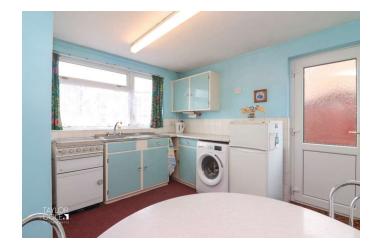

# **GROUND FLOOR**

Upon entering, you are welcomed by a warm and inviting entrance hallway, featuring stairs leading to the first-floor landing. This hallway guides you into a spacious family lounge, situated at the rear of the home. Here, windows and French doors flood the space with natural light, creating a bright and airy atmosphere. Adjacent to the lounge, the delightful breakfast kitchen offers ample space for culinary activities, complete with a built-in pantry for enhanced storage and an additional access point to the rear garden.

### LOUNGE

11' 0" x 15' 11" (3.37m (max) x 4.87m)

**BREAKFAST KITCHEN** 10' 10" x 9' 8" (3.31m x 2.96m)