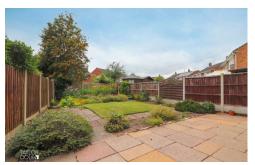

#### **EXTERNAL**

Outside, the rear garden begins with a spacious slab-paved patio, perfect for outdoor seating and entertaining. Pathways lead to the rear of the plot, where well-kept lawns and vibrant flowerbeds add a splash of colour and character. Secure timber fencing outlines the garden, providing privacy and security. Additionally, a detached single garage offers further storage and potential.