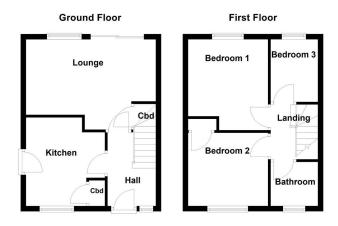

# **GROUND FLOOR**

Upon entering, you are welcomed by a warm and inviting entrance hallway, featuring stairs leading to the first-floor landing. This hallway guides you into a spacious family lounge, situated at the rear of the home. Here, windows and French doors flood the space with natural light, creating a bright and airy atmosphere. Adjacent to the lounge, the delightful breakfast kitchen offers ample space for culinary activities, complete with a built-in pantry for enhanced storage and an additional access point to the rear garden.

### LOUNGE

11' 0" x 15' 11" (3.37m (max) x 4.87m)

**BREAKFAST KITCHEN** 10' 10" x 9' 8" (3.31m x 2.96m)

#### FIRST FLOOR

Upstairs, the home boasts three generously sized bedrooms, each offering versatile accommodation options. The family bathroom features a matching three-piece suite, set within a well-appointed half-tiled surround.

#### **BEDROOM ONE**

9' 10" x 12' 0" (3.0m x 3.66m (max))

#### **BEDROOM TWO**

9' 10" x 9' 8" (3.0m x 2.96m)

#### **BEDROOM THREE**

5' 11" x 8' 3" (1.82m x 2.54m)

#### **BATHROOM**

5' 11" x 5' 6" (1.82m x 1.70m)