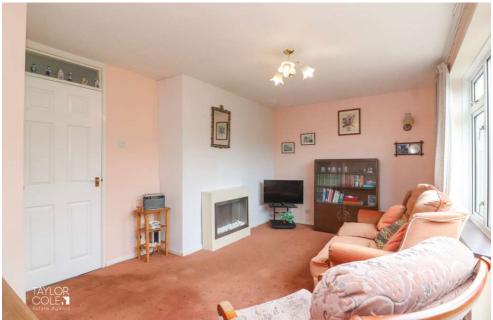

# **GROUND FLOOR**

Upon entering, you are welcomed by a warm and inviting entrance hallway, featuring stairs leading to the first-floor landing. This hallway guides you into a spacious family lounge, situated at the rear of the home. Here, windows and French doors flood the space with natural light, creating a bright and airy atmosphere. Adjacent to the lounge, the delightful breakfast kitchen offers ample space for culinary activities, complete with a built-in pantry for enhanced storage and an additional access point to the rear garden.

### LOUNGE

11' 0" x 15' 11" (3.37m (max) x 4.87m)

**BREAKFAST KITCHEN** 10' 10" x 9' 8" (3.31m x 2.96m)