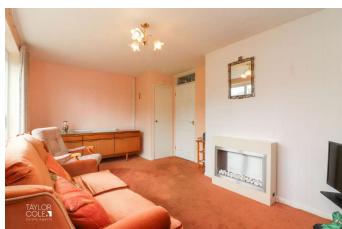

# **GROUND FLOOR**

Upon entering, you are welcomed by a warm and inviting entrance hallway, featuring stairs leading to the first-floor landing. This hallway guides you into a spacious family lounge, situated at the rear of the home. Here, windows and French doors flood the space with natural light, creating a bright and airy atmosphere. Adjacent to the lounge, the delightful breakfast kitchen offers ample space for culinary activities, complete with a built-in pantry for enhanced storage and an additional access point to the rear garden.

### LOUNGE

11' 0" x 15' 11" (3.37m (max) x 4.87m)

**BREAKFAST KITCHEN** 10' 10" x 9' 8" (3.31m x 2.96m)