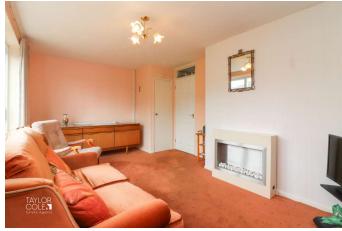

# **GROUND FLOOR**

Upon entering, you are welcomed by a warm and inviting entrance hallway, featuring stairs leading to the first-floor landing. This hallway guides you into a spacious family lounge, situated at the rear of the home. Here, windows and French doors flood the space with natural light, creating a bright and airy atmosphere. Adjacent to the lounge, the delightful breakfast kitchen offers ample space for culinary activities, complete with a built-in pantry for enhanced storage and an additional access point to the rear garden.

### LOUNGE

11' 0" x 15' 11" (3.37m (max) x 4.87m)

**BREAKFAST KITCHEN** 10' 10" x 9' 8" (3.31m x 2.96m)