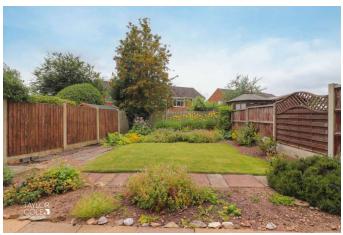

#### **EXTERNAL**

Outside, the rear garden begins with a spacious slab-paved patio, perfect for outdoor seating and entertaining. Pathways lead to the rear of the plot, where well-kept lawns and vibrant flowerbeds add a splash of colour and character. Secure timber fencing outlines the garden, providing privacy and security. Additionally, a detached single garage offers further storage and potential.