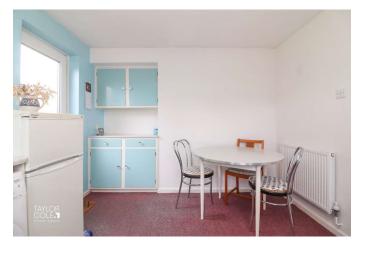

# **GROUND FLOOR**

Upon entering, you are welcomed by a warm and inviting entrance hallway, featuring stairs leading to the first-floor landing. This hallway guides you into a spacious family lounge, situated at the rear of the home. Here, windows and French doors flood the space with natural light, creating a bright and airy atmosphere. Adjacent to the lounge, the delightful breakfast kitchen offers ample space for culinary activities, complete with a built-in pantry for enhanced storage and an additional access point to the rear garden.

### LOUNGE

11' 0" x 15' 11" (3.37m (max) x 4.87m)

**BREAKFAST KITCHEN** 10' 10" x 9' 8" (3.31m x 2.96m)