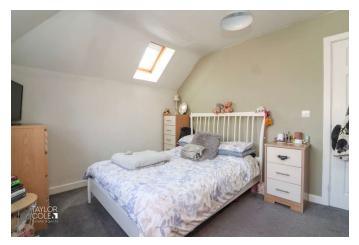

This exquisite apartment features two fantastic double bedrooms, offering versatile accommodation options with generous dimensions to host a variety of furnishings. Additional storage is provided by two built-in cupboards in the reception hall, ensuring a clutter-free living environment.

#### ENTRANCE HALL

OPEN ASPECT LOUNGE/DINER 21' 11" x 13' 10" (6.70m x 4.23m)

KITCHEN 5' 10" x 9' 10" (1.80m x 3.0m)

BEDROOM ONE 9' 10" x 12' 1" (3.02m x 3.70m)

BEDROOM TWO 9' 8" x 9' 9" (2.95m x 2.99m)

BATHROOM 8' 7" x 6' 5" (2.62m x 1.96m)