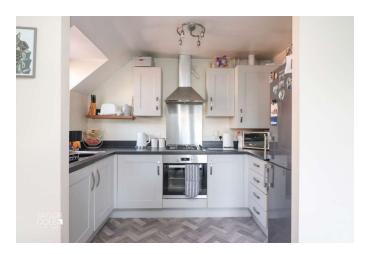

The incredible family lounge and dining room boasts comfortable proportions and captivating views over the fore aspect and beyond. French doors and a Juliet balcony enhance the space, allowing an abundance of natural light to flood the room. The thoughtful open-plan design seamlessly integrates the modern and attractive kitchen, creating a harmonious living space perfect for both relaxation and entertaining.

#### ENTRANCE HALL

OPEN ASPECT LOUNGE/DINER 21' 11" x 13' 10" (6.70m x 4.23m)

KITCHEN 5' 10" x 9' 10" (1.80m x 3.0m)

BEDROOM ONE 9' 10" x 12' 1" (3.02m x 3.70m)

BEDROOM TWO 9' 8" x 9' 9" (2.95m x 2.99m)

BATHROOM 8' 7" x 6' 5" (2.62m x 1.96m)