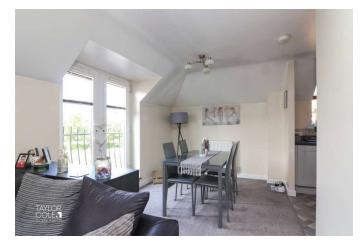

The incredible family lounge and dining room boasts comfortable proportions and captivating views over the fore aspect and beyond. French doors and a Juliet balcony enhance the space, allowing an abundance of natural light to flood the room. The thoughtful open-plan design seamlessly integrates the modern and attractive kitchen, creating a harmonious living space perfect for both relaxation and entertaining.