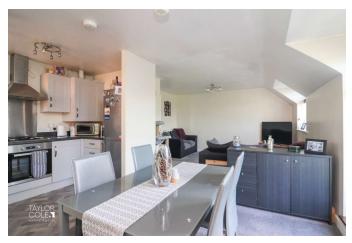

The incredible family lounge and dining room boasts comfortable proportions and captivating views over the fore aspect and beyond. French doors and a Juliet balcony enhance the space, allowing an abundance of natural light to flood the room. The thoughtful open-plan design seamlessly integrates the modern and attractive kitchen, creating a harmonious living space perfect for both relaxation and entertaining.

#### ENTRANCE HALL

OPEN ASPECT LOUNGE/DINER 21' 11" x 13' 10" (6.70m x 4.23m)

KITCHEN 5' 10" x 9' 10" (1.80m x 3.0m)

BEDROOM ONE 9' 10" x 12' 1" (3.02m x 3.70m)

BEDROOM TWO 9' 8" x 9' 9" (2.95m x 2.99m)

BATHROOM 8' 7" x 6' 5" (2.62m x 1.96m)