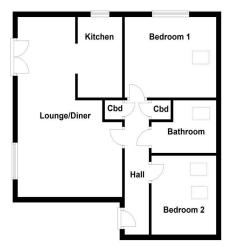

#### ENTRANCE HALL

OPEN ASPECT LOUNGE/DINER 21' 11" x 13' 10" (6.70m x 4.23m)

KITCHEN 5' 10" x 9' 10" (1.80m x 3.0m)

BEDROOM ONE 9' 10" x 12' 1" (3.02m x 3.70m)

BEDROOM TWO 9' 8" x 9' 9" (2.95m x 2.99m)

BATHROOM 8' 7" x 6' 5" (2.62m x 1.96m)