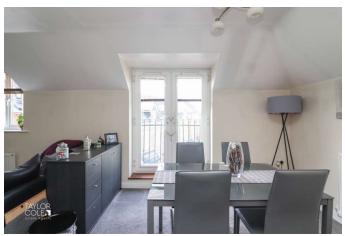

The incredible family lounge and dining room boasts comfortable proportions and captivating views over the fore aspect and beyond. French doors and a Juliet balcony enhance the space, allowing an abundance of natural light to flood the room. The thoughtful open-plan design seamlessly integrates the modern and attractive kitchen, creating a harmonious living space perfect for both relaxation and entertaining.