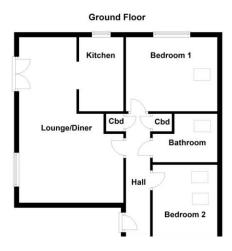

#### **ENTRANCE HALL**

OPEN ASPECT LOUNGE/DINER 21' 11" x 13' 10" (6.70m x 4.23m)

KITCHEN 5' 10" x 9' 10" (1.80m x 3.0m)

BEDROOM ONE 9' 10" x 12' 1" (3.02m x 3.70m)

BEDROOM TWO 9' 8" x 9' 9" (2.95m x 2.99m)

BATHROOM 8' 7" x 6' 5" (2.62m x 1.96m)