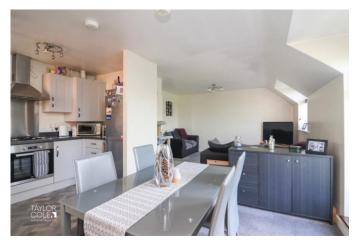

The incredible family lounge and dining room boasts comfortable proportions and captivating views over the fore aspect and beyond. French doors and a Juliet balcony enhance the space, allowing an abundance of natural light to flood the room. The thoughtful open-plan design seamlessly integrates the modern and attractive kitchen, creating a harmonious living space perfect for both relaxation and entertaining.

#### **ENTRANCE HALL**

OPEN ASPECT LOUNGE/DINER 21' 11" x 13' 10" (6.70m x 4.23m)

KITCHEN 5' 10" x 9' 10" (1.80m x 3.0m)

BEDROOM ONE 9' 10" x 12' 1" (3.02m x 3.70m)

BEDROOM TWO 9' 8" x 9' 9" (2.95m x 2.99m)