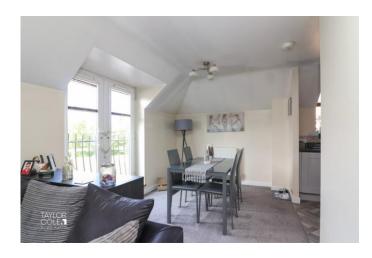

The incredible family lounge and dining room boasts comfortable proportions and captivating views over the fore aspect and beyond. French doors and a Juliet balcony enhance the space, allowing an abundance of natural light to flood the room. The thoughtful open-plan design seamlessly integrates the modern and attractive kitchen, creating a harmonious living space perfect for both relaxation and entertaining.

#### **ENTRANCE HALL**

OPEN ASPECT LOUNGE/DINER 21' 11" x 13' 10" (6.70m x 4.23m)

KITCHEN 5' 10" x 9' 10" (1.80m x 3.0m)

BEDROOM ONE 9' 10" x 12' 1" (3.02m x 3.70m)

BEDROOM TWO 9' 8" x 9' 9" (2.95m x 2.99m)