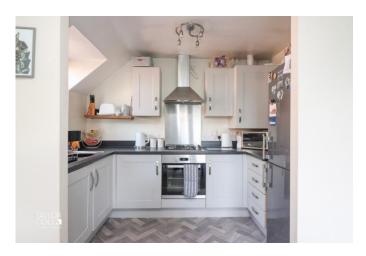

The incredible family lounge and dining room boasts comfortable proportions and captivating views over the fore aspect and beyond. French doors and a Juliet balcony enhance the space, allowing an abundance of natural light to flood the room. The thoughtful open-plan design seamlessly integrates the modern and attractive kitchen, creating a harmonious living space perfect for both relaxation and entertaining.

#### **ENTRANCE HALL**

OPEN ASPECT LOUNGE/DINER 21' 11" x 13' 10" (6.70m x 4.23m)

KITCHEN 5' 10" x 9' 10" (1.80m x 3.0m)

BEDROOM ONE 9' 10" x 12' 1" (3.02m x 3.70m)

BEDROOM TWO 9' 8" x 9' 9" (2.95m x 2.99m)