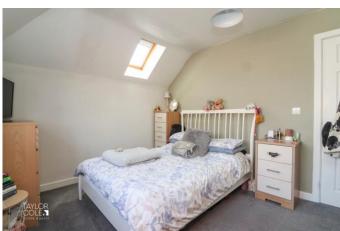

This exquisite apartment features two fantastic double bedrooms, offering versatile accommodation options with generous dimensions to host a variety of furnishings. Additional storage is provided by two built-in cupboards in the reception hall, ensuring a clutter-free living environment.

#### **ENTRANCE HALL**

OPEN ASPECT LOUNGE/DINER 21' 11" x 13' 10" (6.70m x 4.23m)

KITCHEN 5' 10" x 9' 10" (1.80m x 3.0m)

BEDROOM ONE 9' 10" x 12' 1" (3.02m x 3.70m)

BEDROOM TWO 9' 8" x 9' 9" (2.95m x 2.99m)