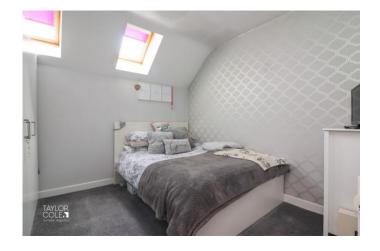

This exquisite apartment features two fantastic double bedrooms, offering versatile accommodation options with generous dimensions to host a variety of furnishings. Additional storage is provided by two built-in cupboards in the reception hall, ensuring a clutter-free living environment.

#### **ENTRANCE HALL**

OPEN ASPECT LOUNGE/DINER 21' 11" x 13' 10" (6.70m x 4.23m)

KITCHEN 5' 10" x 9' 10" (1.80m x 3.0m)

BEDROOM ONE 9' 10" x 12' 1" (3.02m x 3.70m)

BEDROOM TWO 9' 8" x 9' 9" (2.95m x 2.99m)