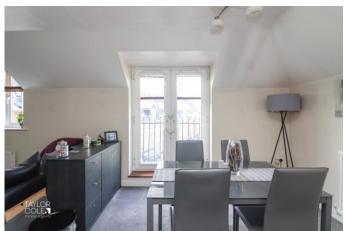

The incredible family lounge and dining room boasts comfortable proportions and captivating views over the fore aspect and beyond. French doors and a Juliet balcony enhance the space, allowing an abundance of natural light to flood the room. The thoughtful open-plan design seamlessly integrates the modern and attractive kitchen, creating a harmonious living space perfect for both relaxation and entertaining.

#### **ENTRANCE HALL**

OPEN ASPECT LOUNGE/DINER 21' 11" x 13' 10" (6.70m x 4.23m)

KITCHEN 5' 10" x 9' 10" (1.80m x 3.0m)

BEDROOM ONE 9' 10" x 12' 1" (3.02m x 3.70m)

BEDROOM TWO 9' 8" x 9' 9" (2.95m x 2.99m)