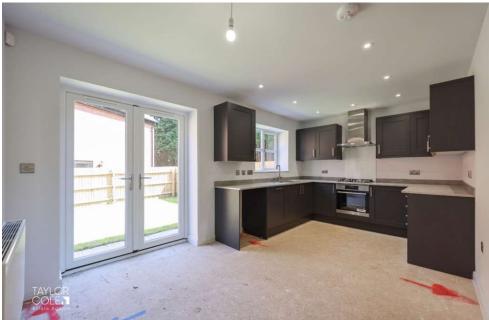

#### **GROUND FLOOR**

Stepping inside, you are met with a wealth of potential and the chance to customise this superb space to cater for your specific tastes and requirements. The ground floor begins with a wonderful family lounge to the fore, whilst the rear aspect presents a spacious, well-appointed kitchen and a dining area. French doors open onto the private rear garden, creating a seamless indoor-outdoor flow. For added convenience, a guest cloakroom provides appeal for both residents and guests alike.