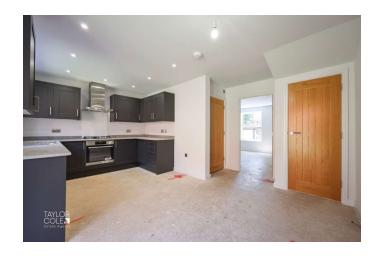

#### **GROUND FLOOR**

Stepping inside, you are met with a wealth of potential and the chance to customise this superb space to cater for your specific tastes and requirements. The ground floor begins with a wonderful family lounge to the fore, whilst the rear aspect presents a spacious, well-appointed kitchen and a dining area. French doors open onto the private rear garden, creating a seamless indoor-outdoor flow. For added convenience, a guest cloakroom provides appeal for both residents and guests alike.