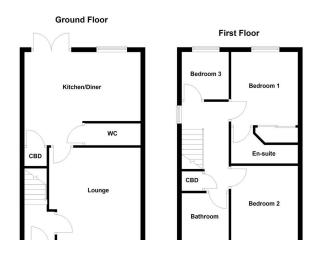

#### **GROUND FLOOR**

Stepping inside, you are met with a wealth of potential and the chance to customise this superb space to cater for your specific tastes and requirements. The ground floor begins with a wonderful family lounge to the fore, whilst the rear aspect presents a spacious, well-appointed kitchen and a dining area. French doors open onto the private rear garden, creating a seamless indoor-outdoor flow. For added convenience, a guest cloakroom provides appeal for both residents and guests alike.

#### FIRST FLOOR

Upstairs, three fantastic bedrooms offer a host of opportunities and accommodation options, with a stunning main bedroom being adorned by fitted wardrobes and further complemented by a sleek en suite bathroom. The internal accommodation is completed by an attractive family bathroom, offering a matching three piece suite.