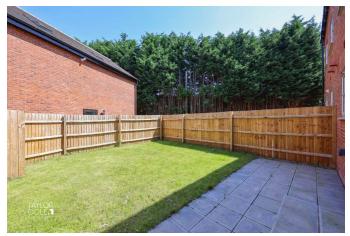

#### THE REAR

A delightfully private retreat, featuring a tasteful combination of well-kept lawns and a slab paved patio. This outdoor space offers ample opportunity for customisation to fit your specific tastes and needs.