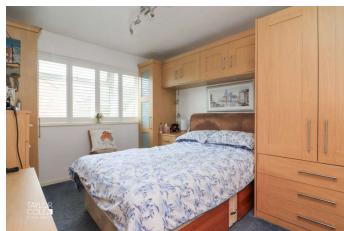

#### FIRST FLOOR

Upstairs, the property offers three fantastic bedrooms, each generously proportioned to accommodate a variety of furnishings and functions. The impressive family bathroom includes a sleek three-piece suite with a panelled bathtub, a corner shower enclosure, and a vanity sink unit. Next to the family bathroom, a separate cloakroom hosts a close-coupled WC.

BEDROOM ONE 11' 8" x 9' 10" (3.57m x 3.02m)

BEDROOM TWO 12' 7" x 8' 11" (3.86m x 2.74m)

BEDROOM THREE 9' 11" x 7' 10" (3.04m x 2.40m)

FAMILY BATHROOM 11' 6" x 6' 11" (3.52m x 2.13m)

SEPARATE WC 6' 0" x 2' 8" (1.83m x 0.83m)