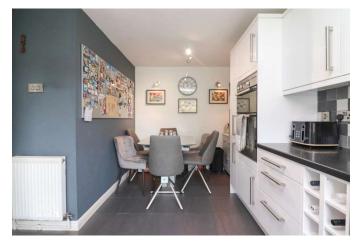

Adjacent to the lounge, the impressive kitchen/diner features a tasteful array of modern base units and drawers, with integrated appliances seamlessly incorporated. The ample dimensions of this area comfortably accommodate freestanding dining furnishings, making it perfect for family meals and entertaining guests.

## **ENTRANCE PORCH**

**FAMILY LOUNGE** 21' 7" x 9' 10" (6.59m x 3.02m)

KITCHEN/DINER 15' 5" x 7' 10" (4.72m x 2.39m)