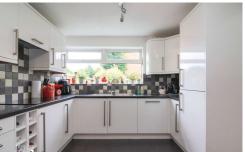

Adjacent to the lounge, the impressive kitchen/diner features a tasteful array of modern base units and drawers, with integrated appliances seamlessly incorporated. The ample dimensions of this area comfortably accommodate freestanding dining furnishings, making it perfect for family meals and entertaining guests.

## **ENTRANCE PORCH**

**FAMILY LOUNGE** 21' 7" x 9' 10" (6.59m x 3.02m)

KITCHEN/DINER 15' 5" x 7' 10" (4.72m x 2.39m)