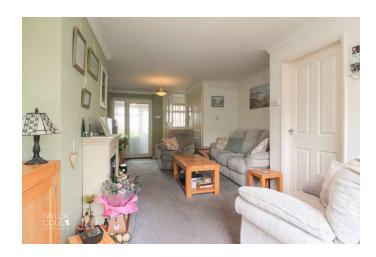

# **GROUND FLOOR**

As you step inside, you are greeted by a welcoming entrance porch that leads into a spacious and inviting family lounge. This bright and pleasant space benefits from a dual aspect, centred around a feature fireplace, and is illuminated by floor-to-ceiling windows and doors that open out onto the rear garden.

## **ENTRANCE PORCH**

**FAMILY LOUNGE** 21' 7" x 9' 10" (6.59m x 3.02m)

KITCHEN/DINER 15' 5" x 7' 10" (4.72m x 2.39m)