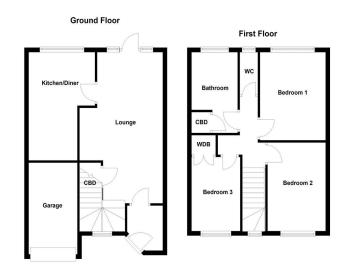

# **GROUND FLOOR**

As you step inside, you are greeted by a welcoming entrance porch that leads into a spacious and inviting family lounge. This bright and pleasant space benefits from a dual aspect, centred around a feature fireplace, and is illuminated by floor-to-ceiling windows and doors that open out onto the rear garden.

Adjacent to the lounge, the impressive kitchen/diner features a tasteful array of modern base units and drawers, with integrated appliances seamlessly incorporated. The ample dimensions of this area comfortably accommodate freestanding dining furnishings, making it perfect for family meals and entertaining guests.

## **ENTRANCE PORCH**

**FAMILY LOUNGE** 21' 7" x 9' 10" (6.59m x 3.02m)

KITCHEN/DINER 15' 5" x 7' 10" (4.72m x 2.39m)

#### FIRST FLOOR

Upstairs, the property offers three fantastic bedrooms, each generously proportioned to accommodate a variety of furnishings and functions. The impressive family bathroom includes a sleek three-piece suite with a panelled bathtub, a corner shower enclosure, and a vanity sink unit. Next to the family bathroom, a separate cloakroom hosts a close-coupled WC.

BEDROOM ONE 11' 8" x 9' 10" (3.57m x 3.02m)

BEDROOM TWO 12' 7" x 8' 11" (3.86m x 2.74m)

BEDROOM THREE 9' 11" x 7' 10" (3.04m x 2.40m)

FAMILY BATHROOM 11' 6" x 6' 11" (3.52m x 2.13m)

SEPARATE WC 6' 0" x 2' 8" (1.83m x 0.83m)