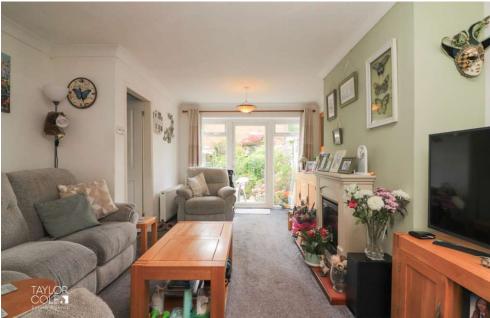

# **GROUND FLOOR**

As you step inside, you are greeted by a welcoming entrance porch that leads into a spacious and inviting family lounge. This bright and pleasant space benefits from a dual aspect, centred around a feature fireplace, and is illuminated by floor-to-ceiling windows and doors that open out onto the rear garden.

## **ENTRANCE PORCH**

**FAMILY LOUNGE** 21' 7" x 9' 10" (6.59m x 3.02m)

KITCHEN/DINER 15' 5" x 7' 10" (4.72m x 2.39m)