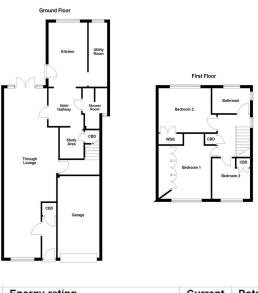

## **GROUND FLOOR**

Stepping inside, a welcoming entrance hall offers immediate storage facilities with a built-in cupboard and beckons into a magnificent family lounge. This expansive room can accommodate an array of freestanding furniture and is enhanced by a radiant dual aspect and feature fireplace hosting a multi-fuel log burning stove.

Approaching the rear of the property, the lounge gives way to a useful inner hallway and study room, with an attractive shower room adjacent hosting a sleek three-piece suite. Further to this, an impressive fitted kitchen boasts a stunning array of matching base units and roll-top working surfaces, with modern appliances integrated seamlessly throughout.

THROUGH LOUNGE 37' 3" x 12' 9" (11.36m x 3.90 (Max)m)

STUDY ROOM 15' 5" x 6' 8" (4.72m x 2.04 (Max)m)

FITTED KITCHEN 14' 1" x 9' 1" (4.30m x 2.78m)

UTILITY ROOM 14' 1" x 4' 2" (4.30m x 1.29m)

#### **FIRST FLOOR**

Ascending to the first floor, three excellent bedrooms await, offering a multitude of accommodation options to suit various lifestyle approaches. The primary bedroom is adorned with bespoke fitted units, providing both aesthetic and functional appeal. Two further bedrooms both offer fitted storage and versatility. Completing the internal composition, a spacious family bathroom is adorned with a modern threepiece suite and thoughtful water-resistant surrounds.

## BEDROOM ONE 11' 7" x 10' 8" (3.55m x 3.27m)

BEDROOM TWO 11' 5" x 9' 8" (3.48m x 2.95m)

BEDROOM THREE 9' 5" x 8' 5" (2.89m x 2.58m)

BATHROOM 8' 11" x 5' 6" (2.72m x 1.70m)