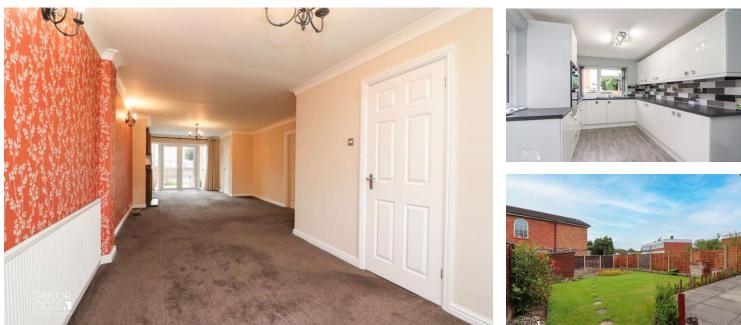

## **GROUND FLOOR**

Stepping inside, a welcoming entrance hall offers immediate storage facilities with a built-in cupboard and beckons into a magnificent family lounge. This expansive room can accommodate an array of freestanding furniture and is enhanced by a radiant dual aspect and feature fireplace hosting a multi-fuel log burning stove.

Approaching the rear of the property, the lounge gives way to a useful inner hallway and study room, with an attractive shower room adjacent hosting a sleek three-piece suite. Further to this, an impressive fitted kitchen boasts a stunning array of matching base units and roll-top working surfaces, with modern appliances integrated seamlessly throughout.

### THE REAR

Stepping outside, the home provides a generously proportioned and brilliantly private rear garden, with a harmonious composition of well-kept lawns, slab paved patios, and shaped flowerbeds distributed throughout. This excellent space promotes indoor-outdoor living, with various areas suitable for external dining and entertainment.