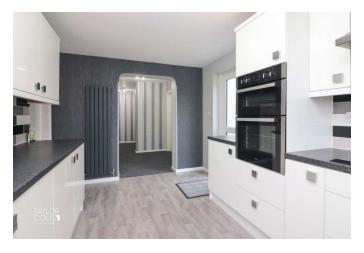

Approaching the rear of the property, the lounge gives way to a useful inner hallway and study room, with an attractive shower room adjacent hosting a sleek three-piece suite. Further to this, an impressive fitted kitchen boasts a stunning array of matching base units and roll-top working surfaces, with modern appliances integrated seamlessly throughout.

THROUGH LOUNGE 37' 3" x 12' 9" (11.36m x 3.90 (Max)m)

STUDY ROOM 15' 5" x 6' 8" (4.72m x 2.04 (Max)m)

FITTED KITCHEN 14' 1" x 9' 1" (4.30m x 2.78m)

UTILITY ROOM 14' 1" x 4' 2" (4.30m x 1.29m)