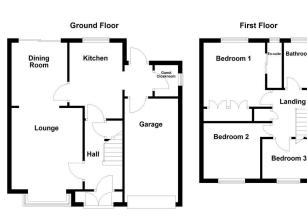

### GROUND FLOOR

Stepping inside, you are welcomed by an inviting entrance hallway that provides access to the expansive through lounge and dining area. This space is characterised by a striking bay window and a dual aspect with French doors at the rear, inviting an abundance of natural light throughout. Adjacent to this, a well-appointed kitchen overlooks the rear garden and features a matching range of base units and drawers. An open archway from the kitchen leads to a convenient guest cloakroom, an integral single garage, and access to the rear garden.

#### **RECEPTION HALL**

LOUNGE 12' 5" x 10' 11" (3.81m x 3.34m)

DINING ROOM 9' 7" x 8' 7" (2.94m x 2.62m)

KITCHEN 11' 7" x 8' 1" (3.55 (Max)m x 2.48m)

GUEST CLOAKROOM 3' 11" x 4' 2" (1.21m x 1.28m)

#### FIRST FLOOR

Upstairs, a thoughtful and unique configuration presents a primary bedroom with fitted wardrobes that optimise storage potential, complemented by an en suite bathroom featuring a carefully configured three-piece suite. Two additional bedrooms offer ample space for various accommodation options, while a main family bathroom enhances the home with a matching three-piece suite.

BEDROOM ONE 9' 10" x 9' 6" (3.00m x 2.90m)

EN SUITE 6' 11" x 0' 2" (2.12m x .072m)

BEDROOM TWO 10' 2" x 7' 10" (3.11m x 2.39m)

BEDROOM THREE 9' 0" x 7' 0" (2.76m x 2.14m)

BATHROOM 6' 11" x 4' 9" (2.12m x 1.45m)