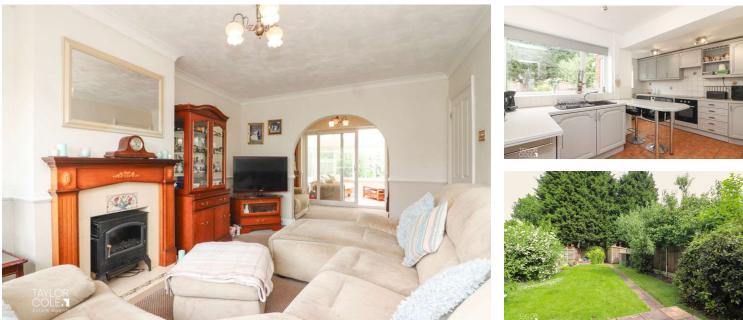

To the right, an amazing through lounge awaits, offering ample space for a range of freestanding furnishings. The characterful bay window allows abundant natural light to flood the room, creating a warm and inviting atmosphere. The open-plan approach is tastefully designed, making it an ideal space for both relaxation and entertaining.

The tasteful breakfast kitchen is adorned with a matching range of base units, complemented by durable roll-top working surfaces. This space not only caters to your culinary needs but also offers another point of entry to the rear garden, enhancing the home's connectivity to its outdoor spaces.

#### EXTERNAL

The privacy and well-kept nature of the rear garden are immediately apparent. A slab-paved patio offers an excellent external space for seating and dining, perfect for alfresco meals and entertaining. Beyond the patio, a generous and vibrant lawn stretches to the bottom of the plot, providing a serene outdoor retreat for relaxation and play.