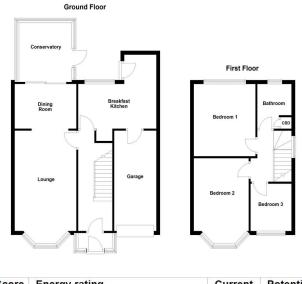

Stepping inside, you are welcomed by a bright and inviting entrance hall that sets the tone for the rest of the home. The hall leads to the stairs ascending to the first-floor landing, providing a smooth flow throughout the property.

To the right, an amazing through lounge awaits, offering ample space for a range of freestanding furnishings. The characterful bay window allows abundant natural light to flood the room, creating a warm and inviting atmosphere. The open-plan approach is tastefully designed, making it an ideal space for both relaxation and entertaining.

Adjoining the lounge, a well-proportioned dining room features sliding doors that seamlessly lead to a sunny conservatory. The conservatory provides beautiful views over the rear garden and serves as an additional reception area, perfect for enjoying the outdoors from the comfort of your home.

The tasteful breakfast kitchen is adorned with a matching range of base units, complemented by durable roll-top working surfaces. This space not only caters to your culinary needs but also offers another point of entry to the rear garden, enhancing the home's connectivity to its outdoor spaces.

Completing the ground floor is a spacious integral garage. This versatile space is prime for conversion to suit your needs, whether as additional living space or a convenient storage facility.

#### **FIRST FLOOR**

Ascending to the first floor, the property offers three excellent bedrooms. Two spacious double bedrooms with ample space for freestanding furnishings, equally generous in size and functionality. A versatile third bedroom provides generous accommodation options, suitable as a bedroom, home office, or nursery.

#### EXTERNAL

The privacy and well-kept nature of the rear garden are immediately apparent. A slab-paved patio offers an excellent external space for seating and dining, perfect for alfresco meals and entertaining. Beyond the patio, a generous and vibrant lawn stretches to the bottom of the plot, providing a serene outdoor retreat for relaxation and play.