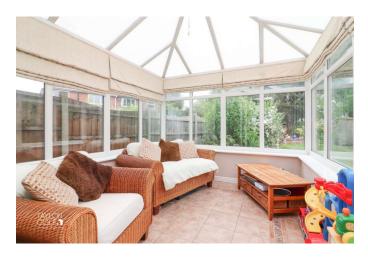

Adjoining the lounge, a well-proportioned dining room features sliding doors that seamlessly lead to a sunny conservatory. The conservatory provides beautiful views over the rear garden and serves as an additional reception area, perfect for enjoying the outdoors from the comfort of your home.

## ENTRANCE HALLWAY

LOUNGE 10' 11" x 16' 8" (3.35m x 5.10m)

DINING ROOM 7' 5" x 10' 11" (2.27m x 3.34m)

BREAKFAST KITCHEN 13' 11" x 11' 4" (4.25m x 3.47m (max))

CONSERVATORY 9' 2" x 9' 10" (2.81m x 3.01m)