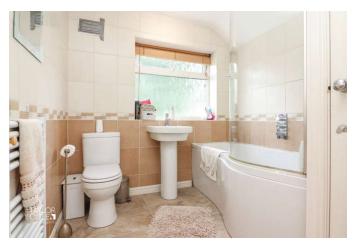

The well-appointed family bathroom features a matching three-piece suite, including a panelled bathtub with shower screen and fitment over, a pedestal hand wash basin, and a close-coupled WC. This stylish and functional space caters to the needs of a busy household.

BEDROOM ONE 10' 11" x 11' 1" (3.34m x 3.38m)

BEDROOM TWO 13' 3" x 10' 0" (4.04m x 3.06m)

BEDROOM THREE 6' 10" x 8' 0" (2.09m x 2.44m)

BATHROOM 7' 1" x 7' 7" (2.17m x 2.32m)