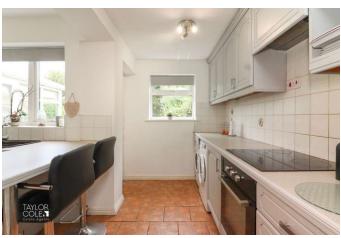

The tasteful breakfast kitchen is adorned with a matching range of base units, complemented by durable roll-top working surfaces. This space not only caters to your culinary needs but also offers another point of entry to the rear garden, enhancing the home's connectivity to its outdoor spaces.

## ENTRANCE HALLWAY

LOUNGE 10' 11" x 16' 8" (3.35m x 5.10m)

DINING ROOM 7' 5" x 10' 11" (2.27m x 3.34m)

BREAKFAST KITCHEN 13' 11" x 11' 4" (4.25m x 3.47m (max))

CONSERVATORY 9' 2" x 9' 10" (2.81m x 3.01m)