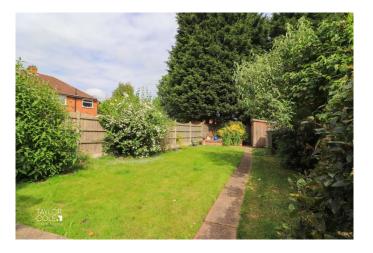

#### EXTERNAL

The privacy and well-kept nature of the rear garden are immediately apparent. A slab-paved patio offers an excellent external space for seating and dining, perfect for alfresco meals and entertaining. Beyond the patio, a generous and vibrant lawn stretches to the bottom of the plot, providing a serene outdoor retreat for relaxation and play.