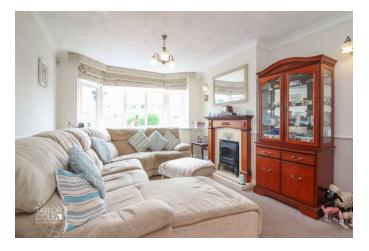

To the right, an amazing through lounge awaits, offering ample space for a range of freestanding furnishings. The characterful bay window allows abundant natural light to flood the room, creating a warm and inviting atmosphere. The open-plan approach is tastefully designed, making it an ideal space for both relaxation and entertaining.