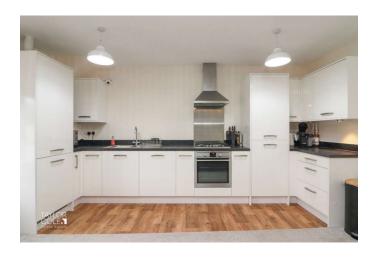

### **INTERNAL**

Stepping inside, you are greeted by a bright and inviting ambience, enhanced by high ceilings and contemporary finishes throughout, creating a spacious and airy environment.

The main hub of the home is the stunning open aspect living space, where the lounge and fitted kitchen blend seamlessly to create a luxurious yet functional area. This space is perfect for both relaxation and entertaining, with ample room for dining and socializing.