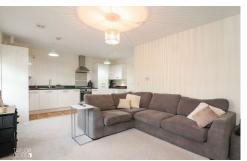

### **INTERNAL**

Stepping inside, you are greeted by a bright and inviting ambience, enhanced by high ceilings and contemporary finishes throughout, creating a spacious and airy environment.

The main hub of the home is the stunning open aspect living space, where the lounge and fitted kitchen blend seamlessly to create a luxurious yet functional area. This space is perfect for both relaxation and entertaining, with ample room for dining and socializing.