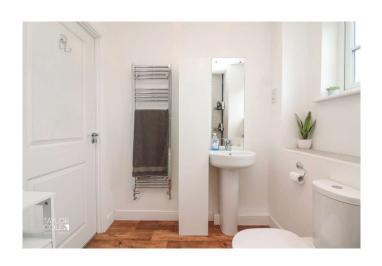

The attractive family bathroom features a sleek three-piece suite encased in a quality tiled surround. It includes a panelled bathtub with shower screen and fitment over, a pedestal hand wash basin, and a close coupled WC, ensuring a stylish and functional space for everyday use.