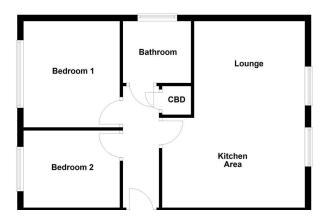

RECEPTION HALL

OPEN PLAN LIVING SPACE

**BEDROOM ONE** 

**BEDROOM TWO** 

**BATHROOM** 