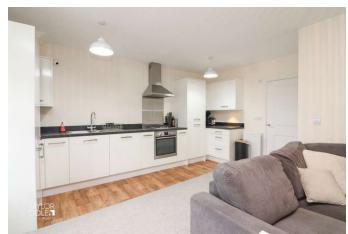

### **INTERNAL**

Stepping inside, you are greeted by a bright and inviting ambience, enhanced by high ceilings and contemporary finishes throughout, creating a spacious and airy environment.

The main hub of the home is the stunning open aspect living space, where the lounge and fitted kitchen blend seamlessly to create a luxurious yet functional area. This space is perfect for both relaxation and entertaining, with ample room for dining and socializing.