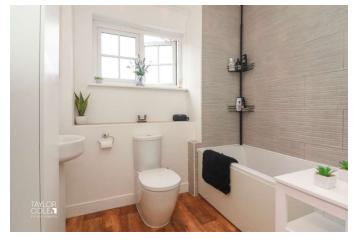

The attractive family bathroom features a sleek three-piece suite encased in a quality tiled surround. It includes a panelled bathtub with shower screen and fitment over, a pedestal hand wash basin, and a close coupled WC, ensuring a stylish and functional space for everyday use.