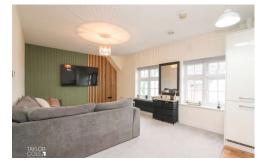

### **INTERNAL**

Stepping inside, you are greeted by a bright and inviting ambience, enhanced by high ceilings and contemporary finishes throughout, creating a spacious and airy environment.

The main hub of the home is the stunning open aspect living space, where the lounge and fitted kitchen blend seamlessly to create a luxurious yet functional area. This space is perfect for both relaxation and entertaining, with ample room for dining and socializing.