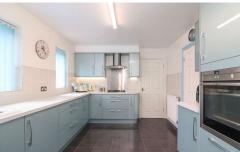

## GROUND FLOOR

Upon entering, you're greeted by a bright and welcoming reception hallway, setting the tone for the refined interiors throughout. The ground floor unfolds to reveal a spacious family lounge, bathed in natural light from the front-facing window, while internal French doors lead seamlessly to the dining room at the rear. Adjacent lies the well-appointed kitchen, adorned with a stylish range of matching base units and integrated appliances, offering both functionality and aesthetic appeal. A convenient guest cloakroom completes this level, catering to the needs of residents and visitors alike.

### **RECEPTION HALLWAY**

LOUNGE 11' 9" x 16' 2" (3.60m x 4.95m)

DINING ROOM 9' 6" x 9' 4" (2.92m x 2.87m)

FITTED KITCHEN 13' 5" x 9' 5" (4.10m x 2.88m)

GUEST CLOAKROOM 2' 7" x 5' 0" (0.79m x 1.54m)