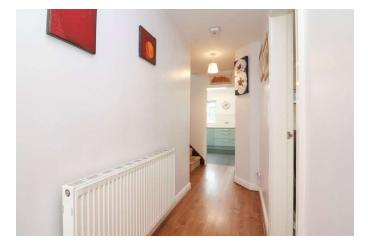

## GROUND FLOOR

Upon entering, you're greeted by a bright and welcoming reception hallway, setting the tone for the refined interiors throughout. The ground floor unfolds to reveal a spacious family lounge, bathed in natural light from the front-facing window, while internal French doors lead seamlessly to the dining room at the rear. Adjacent lies the well-appointed kitchen, adorned with a stylish range of matching base units and integrated appliances, offering both functionality and aesthetic appeal. A convenient guest cloakroom completes this level, catering to the needs of residents and visitors alike.

### **RECEPTION HALLWAY**

LOUNGE 11' 9" x 16' 2" (3.60m x 4.95m)

DINING ROOM 9' 6" x 9' 4" (2.92m x 2.87m)

FITTED KITCHEN 13' 5" x 9' 5" (4.10m x 2.88m)

GUEST CLOAKROOM 2' 7" x 5' 0" (0.79m x 1.54m)