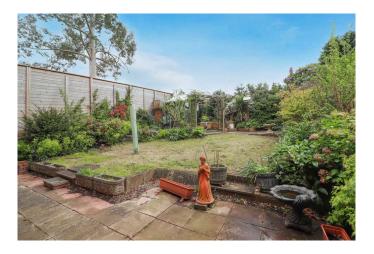

#### OUTSIDE

Stepping outside, the rear garden is a serene retreat, enveloped by mature shrubbery and flora, creating a secluded oasis. Slab paved patios, winding pathways, and lush lawns combine to provide the perfect setting for outdoor gatherings or quiet moments of relaxation, ensuring a harmonious blend of indoor-outdoor living.