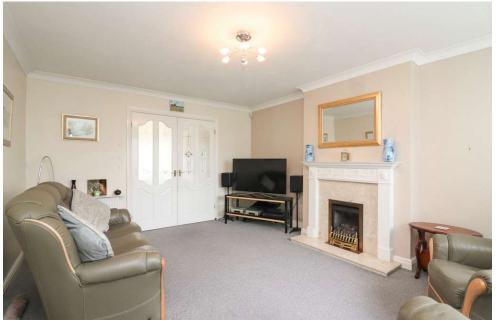

## GROUND FLOOR

Upon entering, you're greeted by a bright and welcoming reception hallway, setting the tone for the refined interiors throughout. The ground floor unfolds to reveal a spacious family lounge, bathed in natural light from the front-facing window, while internal French doors lead seamlessly to the dining room at the rear. Adjacent lies the well-appointed kitchen, adorned with a stylish range of matching base units and integrated appliances, offering both functionality and aesthetic appeal. A convenient guest cloakroom completes this level, catering to the needs of residents and visitors alike.

### **RECEPTION HALLWAY**

LOUNGE 11' 9" x 16' 2" (3.60m x 4.95m)

DINING ROOM 9' 6" x 9' 4" (2.92m x 2.87m)

FITTED KITCHEN 13' 5" x 9' 5" (4.10m x 2.88m)

GUEST CLOAKROOM 2' 7" x 5' 0" (0.79m x 1.54m)