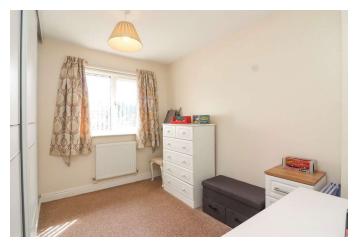

#### FIRST FLOOR

Ascending the stairs, the first floor unveils a haven of comfort and tranquillity. The superb master bedroom boasts fitted wardrobes and an en suite bathroom, featuring a matching three-piece suite with a corner shower enclosure, pedestal hand wash basin, and close-coupled WC. Three additional bedrooms, each generously proportioned, provide versatile accommodation options for a growing family or guests. The family bathroom, adorned with quality tiled surrounds, offers a three-piece suite, including a panelled bathtub, vanity sink unit, and close-coupled WC.

#### EN SUITE

BEDROOM TWO 9' 9" x 9' 6" (2.98m x 2.92m)

BEDROOM THREE 8' 4" x 10' 0" (2.56m x 3.07 (Max)m)

BEDROOM FOUR 7' 8" x 9' 10" (2.36m x 3.02m)

BATHROOM 5' 0" x 6' 5" (1.53m x 1.98m)