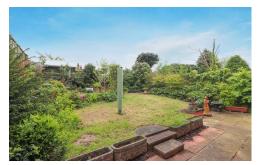

#### OUTSIDE

Stepping outside, the rear garden is a serene retreat, enveloped by mature shrubbery and flora, creating a secluded oasis. Slab paved patios, winding pathways, and lush lawns combine to provide the perfect setting for outdoor gatherings or quiet moments of relaxation, ensuring a harmonious blend of indoor-outdoor living.