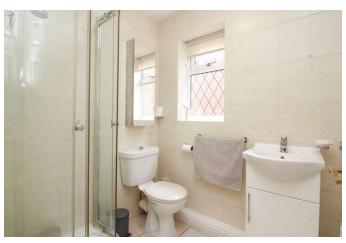

#### FIRST FLOOR

Ascending the stairs, the first floor unveils a haven of comfort and tranquillity. The superb master bedroom boasts fitted wardrobes and an en suite bathroom, featuring a matching three-piece suite with a corner shower enclosure, pedestal hand wash basin, and close-coupled WC. Three additional bedrooms, each generously proportioned, provide versatile accommodation options for a growing family or guests. The family bathroom, adorned with quality tiled surrounds, offers a three-piece suite, including a panelled bathtub, vanity sink unit, and close-coupled WC.

#### EN SUITE

BEDROOM TWO 9' 9" x 9' 6" (2.98m x 2.92m)

BEDROOM THREE 8' 4" x 10' 0" (2.56m x 3.07 (Max)m)

BEDROOM FOUR 7' 8" x 9' 10" (2.36m x 3.02m)

BATHROOM 5' 0" x 6' 5" (1.53m x 1.98m)