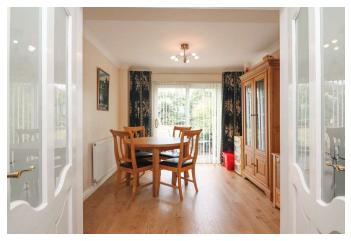

## GROUND FLOOR

Upon entering, you're greeted by a bright and welcoming reception hallway, setting the tone for the refined interiors throughout. The ground floor unfolds to reveal a spacious family lounge, bathed in natural light from the front-facing window, while internal French doors lead seamlessly to the dining room at the rear. Adjacent lies the well-appointed kitchen, adorned with a stylish range of matching base units and integrated appliances, offering both functionality and aesthetic appeal. A convenient guest cloakroom completes this level, catering to the needs of residents and visitors alike.

### **RECEPTION HALLWAY**

LOUNGE 11' 9" x 16' 2" (3.60m x 4.95m)

DINING ROOM 9' 6" x 9' 4" (2.92m x 2.87m)

FITTED KITCHEN 13' 5" x 9' 5" (4.10m x 2.88m)

GUEST CLOAKROOM 2' 7" x 5' 0" (0.79m x 1.54m)