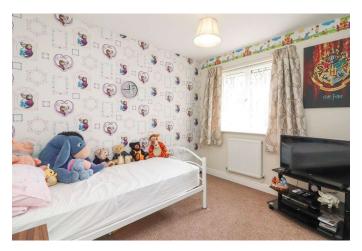

#### FIRST FLOOR

Ascending the stairs, the first floor unveils a haven of comfort and tranquillity. The superb master bedroom boasts fitted wardrobes and an en suite bathroom, featuring a matching three-piece suite with a corner shower enclosure, pedestal hand wash basin, and close-coupled WC. Three additional bedrooms, each generously proportioned, provide versatile accommodation options for a growing family or guests. The family bathroom, adorned with quality tiled surrounds, offers a three-piece suite, including a panelled bathtub, vanity sink unit, and close-coupled WC.

#### EN SUITE

BEDROOM TWO 9' 9" x 9' 6" (2.98m x 2.92m)

BEDROOM THREE 8' 4" x 10' 0" (2.56m x 3.07 (Max)m)

BEDROOM FOUR 7' 8" x 9' 10" (2.36m x 3.02m)

BATHROOM 5' 0" x 6' 5" (1.53m x 1.98m)