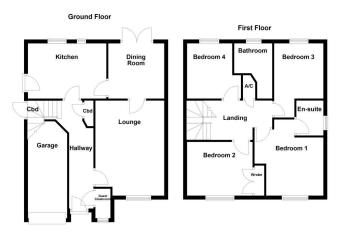

## GROUND FLOOR

Upon entering, you're greeted by a bright and welcoming reception hallway, setting the tone for the refined interiors throughout. The ground floor unfolds to reveal a spacious family lounge, bathed in natural light from the front-facing window, while internal French doors lead seamlessly to the dining room at the rear. Adjacent lies the well-appointed kitchen, adorned with a stylish range of matching base units and integrated appliances, offering both functionality and aesthetic appeal. A convenient guest cloakroom completes this level, catering to the needs of residents and visitors alike.

### **RECEPTION HALLWAY**

LOUNGE 11' 9" x 16' 2" (3.60m x 4.95m)

DINING ROOM 9' 6" x 9' 4" (2.92m x 2.87m)

FITTED KITCHEN 13' 5" x 9' 5" (4.10m x 2.88m)

GUEST CLOAKROOM 2' 7" x 5' 0" (0.79m x 1.54m)

#### FIRST FLOOR

Ascending the stairs, the first floor unveils a haven of comfort and tranquillity. The superb master bedroom boasts fitted wardrobes and an en suite bathroom, featuring a matching three-piece suite with a corner shower enclosure, pedestal hand wash basin, and close-coupled WC. Three additional bedrooms, each generously proportioned, provide versatile accommodation options for a growing family or guests. The family bathroom, adorned with quality tiled surrounds, offers a three-piece suite, including a panelled bathtub, vanity sink unit, and close-coupled WC.

#### EN SUITE

BEDROOM TWO 9' 9" x 9' 6" (2.98m x 2.92m)

BEDROOM THREE 8' 4" x 10' 0" (2.56m x 3.07 (Max)m)

BEDROOM FOUR 7' 8" x 9' 10" (2.36m x 3.02m)

BATHROOM 5' 0" x 6' 5" (1.53m x 1.98m)

#### GARAGE