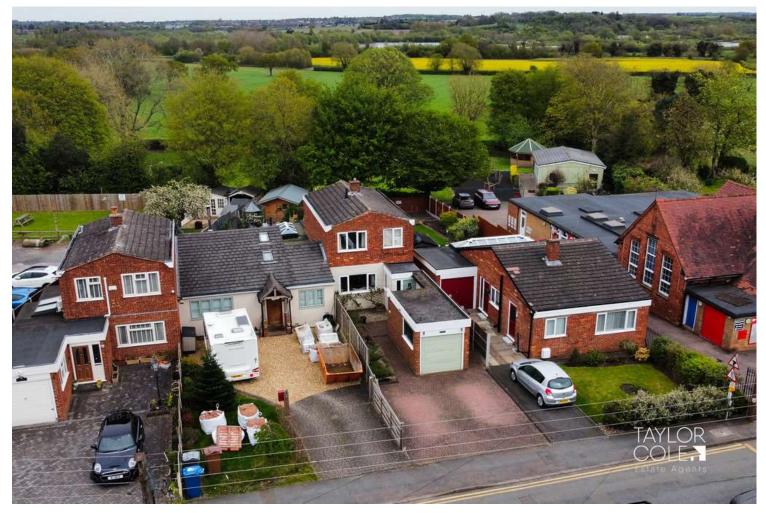

Drayton Lane £355,000

Drayton Bassett, Tamworth, Staffordshire, B78 3TX

# Nestled within the sought-after village of Drayton Bassett,

### **EXTERNAL**

Outside, the rear garden serves as a tranquil retreat, starting with a slab-paved patio ideal for outdoor seating and entertainment, leading to lush lawns bordered by vibrant flora. At the bottom of the plot lies a secluded pebbled area housing a purpose-built office, perfect for a home office or creative sanctuary. The property is enclosed by secure timber fencing for added privacy, completing the ensemble is a freestanding single garage at the front of the property, providing supplementary storage and potential for future conversion, further enhancing the home's appeal.