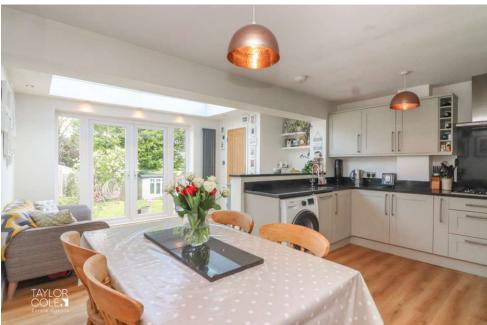

# **GROUND FLOOR**

Upon entering, you're greeted by a bright and welcoming entrance porch leading to a spacious family lounge adorned with a built-in feature fire display and offering ample space for various freestanding furnishings. The ground floor seamlessly flows into an impressive open-plan family area, where a stunning kitchen/diner awaits. Adorned with sleek shaker-style base units and integrated appliances, this culinary haven is complemented by a cosy living space, all overlooking the picturesque rear garden through french doors. A convenient guest cloakroom completes the ground floor layout.

**LOUNGE** 14' 6" x 15' 4" (4.44m x 4.69m)

KITCHEN/DINER 9' 2" x 15' 3" (2.80m x 4.66m)

**FAMILY AREA** 14' 6" x 7' 5" (4.43m x 2.28m)

**GUEST CLOAKROOM** 2' 2" x 4' 0" (0.67m x 1.24m)