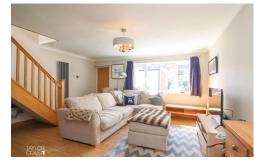

# **GROUND FLOOR**

Upon entering, you're greeted by a bright and welcoming entrance porch leading to a spacious family lounge adorned with a built-in feature fire display and offering ample space for various freestanding furnishings. The ground floor seamlessly flows into an impressive open-plan family area, where a stunning kitchen/diner awaits. Adorned with sleek shaker-style base units and integrated appliances, this culinary haven is complemented by a cosy living space, all overlooking the picturesque rear garden through french doors. A convenient guest cloakroom completes the ground floor layout.

**LOUNGE** 14' 6" x 15' 4" (4.44m x 4.69m)

KITCHEN/DINER 9' 2" x 15' 3" (2.80m x 4.66m)

**FAMILY AREA** 14' 6" x 7' 5" (4.43m x 2.28m)

**GUEST CLOAKROOM** 2' 2" x 4' 0" (0.67m x 1.24m)