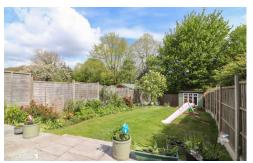

### **EXTERNAL**

Outside, the rear garden serves as a tranquil retreat, starting with a slab-paved patio ideal for outdoor seating and entertainment, leading to lush lawns bordered by vibrant flora. At the bottom of the plot lies a secluded pebbled area housing a purpose-built office, perfect for a home office or creative sanctuary. The property is enclosed by secure timber fencing for added privacy, completing the ensemble is a freestanding single garage at the front of the property, providing supplementary storage and potential for future conversion, further enhancing the home's appeal.