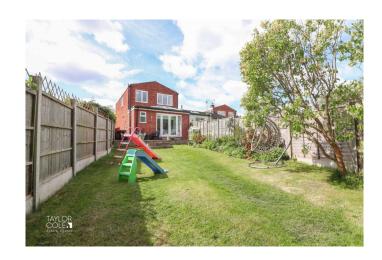

### **EXTERNAL**

Outside, the rear garden serves as a tranquil retreat, starting with a slab-paved patio ideal for outdoor seating and entertainment, leading to lush lawns bordered by vibrant flora. At the bottom of the plot lies a secluded pebbled area housing a purpose-built office, perfect for a home office or creative sanctuary. The property is enclosed by secure timber fencing for added privacy, completing the ensemble is a freestanding single garage at the front of the property, providing supplementary storage and potential for future conversion, further enhancing the home's appeal.