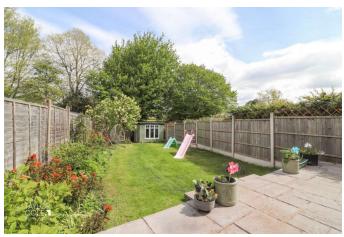

### **EXTERNAL**

Outside, the rear garden serves as a tranquil retreat, starting with a slab-paved patio ideal for outdoor seating and entertainment, leading to lush lawns bordered by vibrant flora. At the bottom of the plot lies a secluded pebbled area housing a purpose-built office, perfect for a home office or creative sanctuary. The property is enclosed by secure timber fencing for added privacy, completing the ensemble is a freestanding single garage at the front of the property, providing supplementary storage and potential for future conversion, further enhancing the home's appeal.