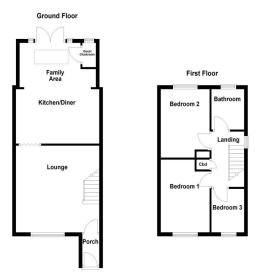

# **GROUND FLOOR**

Upon entering, you're greeted by a bright and welcoming entrance porch leading to a spacious family lounge adorned with a built-in feature fire display and offering ample space for various freestanding furnishings. The ground floor seamlessly flows into an impressive open-plan family area, where a stunning kitchen/diner awaits. Adorned with sleek shaker-style base units and integrated appliances, this culinary haven is complemented by a cosy living space, all overlooking the picturesque rear garden through french doors. A convenient guest cloakroom completes the ground floor layout.

**LOUNGE** 14' 6" x 15' 4" (4.44m x 4.69m)

KITCHEN/DINER 9' 2" x 15' 3" (2.80m x 4.66m)

**FAMILY AREA** 14' 6" x 7' 5" (4.43m x 2.28m)

**GUEST CLOAKROOM** 2' 2" x 4' 0" (0.67m x 1.24m)

### FIRST FLOOR

Ascending the stairs to the first floor, you'll find three superb bedrooms, with bedrooms one and two enjoying generous double proportions to accommodate a wealth of freestanding bedroom furnishings and captivating views of the village surrounds. The third bedroom offers versatile accommodation options, while the main family bathroom boasts a well-appointed three-piece suite and quality tiling throughout, ensuring a serene bathing experience.

BEDROOM ONE 11' 5" x 9' 0" (3.48m x 2.76m)

BEDROOM TWO 11' 6" x 9' 0" (3.51m x 2.76m)

BEDROOM THREE 5' 9" x 7' 4" (1.76m x 2.24m)

BATHROOM 6' 9" x 5' 8" (2.06m x 1.74m)