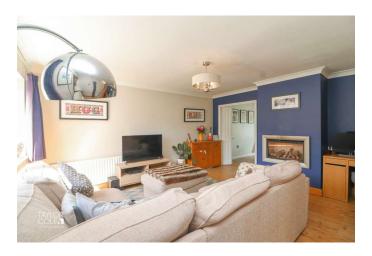

# **GROUND FLOOR**

Upon entering, you're greeted by a bright and welcoming entrance porch leading to a spacious family lounge adorned with a built-in feature fire display and offering ample space for various freestanding furnishings. The ground floor seamlessly flows into an impressive open-plan family area, where a stunning kitchen/diner awaits. Adorned with sleek shaker-style base units and integrated appliances, this culinary haven is complemented by a cosy living space, all overlooking the picturesque rear garden through french doors. A convenient guest cloakroom completes the ground floor layout.

**LOUNGE** 14' 6" x 15' 4" (4.44m x 4.69m)

KITCHEN/DINER 9' 2" x 15' 3" (2.80m x 4.66m)

**FAMILY AREA** 14' 6" x 7' 5" (4.43m x 2.28m)

**GUEST CLOAKROOM** 2' 2" x 4' 0" (0.67m x 1.24m)