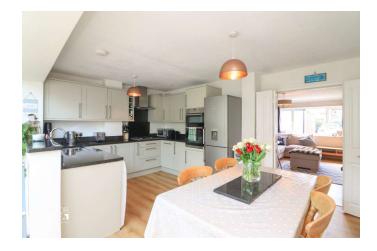

# **GROUND FLOOR**

Upon entering, you're greeted by a bright and welcoming entrance porch leading to a spacious family lounge adorned with a built-in feature fire display and offering ample space for various freestanding furnishings. The ground floor seamlessly flows into an impressive open-plan family area, where a stunning kitchen/diner awaits. Adorned with sleek shaker-style base units and integrated appliances, this culinary haven is complemented by a cosy living space, all overlooking the picturesque rear garden through french doors. A convenient guest cloakroom completes the ground floor layout.

**LOUNGE** 14' 6" x 15' 4" (4.44m x 4.69m)

KITCHEN/DINER 9' 2" x 15' 3" (2.80m x 4.66m)

**FAMILY AREA** 14' 6" x 7' 5" (4.43m x 2.28m)

**GUEST CLOAKROOM** 2' 2" x 4' 0" (0.67m x 1.24m)