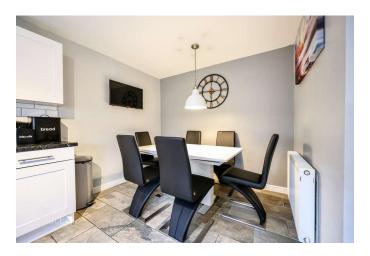

FAMILY BATHROOM 5' 15" x 7' 00" (1.91m x 2.13m)

BEDROOM FOUR/SITTING ROOM 10' 11" x 9' 10" (3.33m x 3m)

LOUNGE/DININGROOM 21' 2" x 9' 2" (6.45m x 2.79m)

SECOND FLOOR

MASTER BEDROOM 11' 5" x 9' 5" (3.48m x 2.87m)