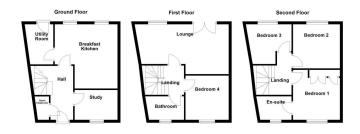

### **GROUND FLOOR**

From the front entrance door is the reception hallway with staircase leading off to the first floor landing, doors to the guest cloakroom and study, and with the hallway leading to a superb fitted breakfast kitchen with a full range of matching wall and base units complemented by integrated appliances. Leading from the kitchen is a good size utility room with fitted base and drawer units, with a door leading out to the pleasant rear garden.

#### FIRST FLOOR LANDING

Off the first floor landing is a superb lounge and the fourth bedroom which could also provide for an additional good sized sitting/TV room. The family bathroom is also located to the first floor landing and is fitted with a white suite. There is staircase leading to the second floor bedroom accommodation which comprises of an excellent master bedroom with en-suite, and two further good sized bedrooms.

FAMILY BATHROOM 5' 15" x 7' 00" (1.91m x 2.13m)

BEDROOM FOUR/SITTING ROOM 10' 11" x 9' 10" (3.33m x 3m)

LOUNGE/DININGROOM 21' 2" x 9' 2" (6.45m x 2.79m)

SECOND FLOOR

MASTER BEDROOM 11' 5" x 9' 5" (3.48m x 2.87m)

EN-SUITE 7' 6" x 5' 5" (2.29m x 1.65m)

BEDROOM TWO 11' 9" x 9' 5" (3.58m x 2.87m)

BEDROOM THREE 10' 3" x 9' 5" (3.12m x 2.87m)