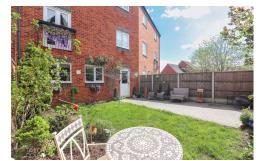

## **EXTERNAL**

The front entrance is complemented by a fore garden offering mature evergreen shrubbery and the rear garden is practically laid out with a block paved patio and neat side lawn, along with a gate providing access to the twin rear garages and parking to the front of the garages.