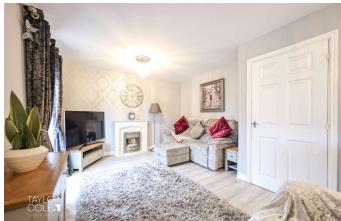

#### FIRST FLOOR LANDING

Off the first floor landing is a superb lounge and the fourth bedroom which could also provide for an additional good sized sitting/TV room. The family bathroom is also located to the first floor landing and is fitted with a white suite. There is staircase leading to the second floor bedroom accommodation which comprises of an excellent master bedroom with en-suite, and two further good sized bedrooms.

FAMILY BATHROOM 5' 15" x 7' 00" (1.91m x 2.13m)

BEDROOM FOUR/SITTING ROOM 10' 11" x 9' 10" (3.33m x 3m)

LOUNGE/DININGROOM 21' 2" x 9' 2" (6.45m x 2.79m)

SECOND FLOOR

MASTER BEDROOM 11' 5" x 9' 5" (3.48m x 2.87m)