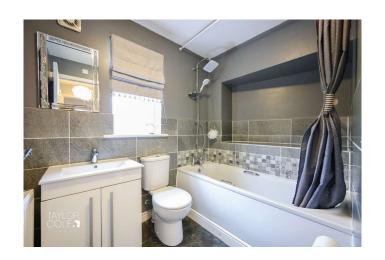

FAMILY BATHROOM 5' 15" x 7' 00" (1.91m x 2.13m)

BEDROOM FOUR/SITTING ROOM 10' 11" x 9' 10" (3.33m x 3m)

LOUNGE/DININGROOM 21' 2" x 9' 2" (6.45m x 2.79m)

SECOND FLOOR

MASTER BEDROOM 11' 5" x 9' 5" (3.48m x 2.87m)