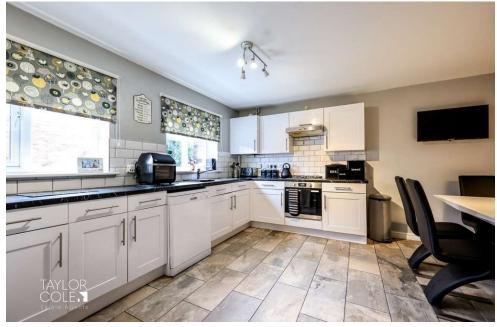

### **GROUND FLOOR**

From the front entrance door is the reception hallway with staircase leading off to the first floor landing, doors to the guest cloakroom and study, and with the hallway leading to a superb fitted breakfast kitchen with a full range of matching wall and base units complemented by integrated appliances. Leading from the kitchen is a good size utility room with fitted base and drawer units, with a door leading out to the pleasant rear garden.

RECEPTION HALLWAY

**GUEST CLOAKROOM** 

STUDY 9' 10" x 6' 09" (3m x 2.06m)

SUPERB BREAKFAST KITCHEN 14' 5" x 14' 8" (4.39m x 4.47m)

UTILITY ROOM 6' 7" x 9' 2" (2.01m x 2.79m)