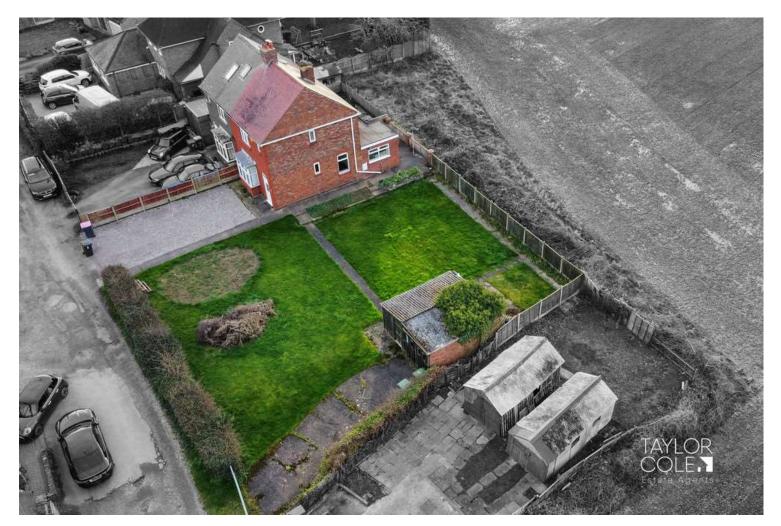

- Freehold
- Vacant Possession No Chain
- PAP/2023/0410 North Warwickshire Council

This superb opportunity is nestled upon a quaint lane with field views beyond. At present, there is a three bedroom semi-detached property with a fantastic side garden which presents a single building plot opportunity with full planning permission (application number PAP/2023/0410 North Warwickshire Council).

The total site is approximately 4305.56 sqft. The proposed dwelling will have a total floor area of approx 1819.1 sqft with a plan area of 807.29 sqft.