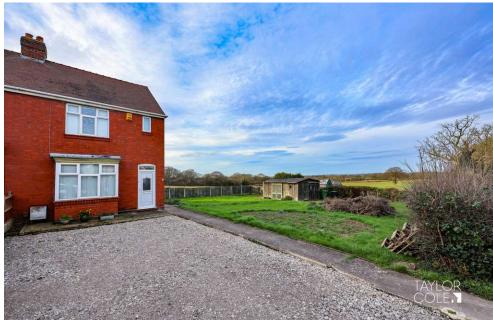

- Freehold
- Vacant Possession No Chain
- PAP/2023/0410 North Warwickshire Council

This superb opportunity is nestled upon a quaint lane with field views beyond. At present, there is a three bedroom semi-detached property with a fantastic side garden which presents a single building plot opportunity with full planning permission (application number PAP/2023/0410 North Warwickshire Council).

The total site is approximately 4305.56 sqft. The proposed dwelling will have a total floor area of approx 1819.1 sqft with a plan area of 807.29 sqft.