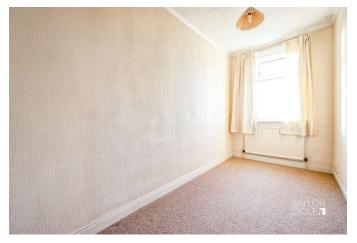

## PRE-EXISTING DWELLING **Ground Floor**

**Entrance Hall** 

Lounge - 4.07m (13'4") x 3.93m (12'11") Dining Room - 3.41m (11'2") x 2.61m (8'7") Kitchen - 3.41m (11'2") x 2.96m (9'8") Utility - 1.90m (6'3") x 1.83m (6')