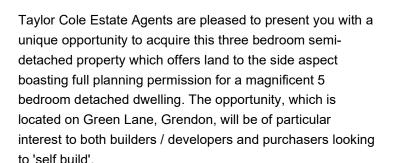

- Freehold
- Vacant Possession No Chain
- PAP/2023/0410 North Warwickshire Council

This superb opportunity is nestled upon a quaint lane with field views beyond. At present, there is a three bedroom semi-detached property with a fantastic side garden which presents a single building plot opportunity with full planning permission (application number PAP/2023/0410 North Warwickshire Council).

The total site is approximately 4305.56 sqft. The proposed dwelling will have a total floor area of approx 1819.1 sqft with a plan area of 807.29 sqft.