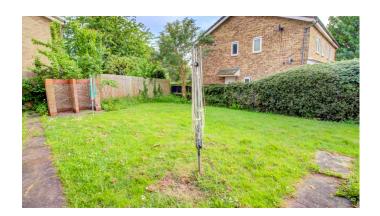

# **EXTERNAL**

To the rear of the block of maisonettes is access to the communal garden area, with large lawned area and pathways.