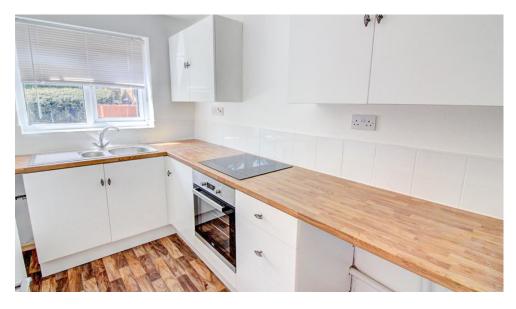

### **INTERNAL**

The welcoming entrance hallway has an airing cupboard and provides access to all rooms. The spacious lounge has two windows to the front aspect providing an abundance of natural light, useful built-in storage cupboard providing excellent storage space. The well appointed kitchen has a range of base units and drawers with work surfaces over and induction hob. There is a further range of matching wall units providing superb additional storage space, appliance space and window to the rear elevation. The bedroom provides a quiet retreat with window to the rear overlooking the communal garden area and open access to storage area. The shower room provides corner shower cubicle, close coupled WC and wash hand basin, with obscure window providing natural light.

## **RECEPTION HALLWAY**

LOUNGE

13' 8" x 13' 4" (4.17m x 4.06m)

**KITCHEN** 

9' 8" x 7' 3" (2.95m x 2.21m)

**BEDROOM** 

11' 7" x 9' 8" (3.53m x 2.95m)

SHOWER ROOM