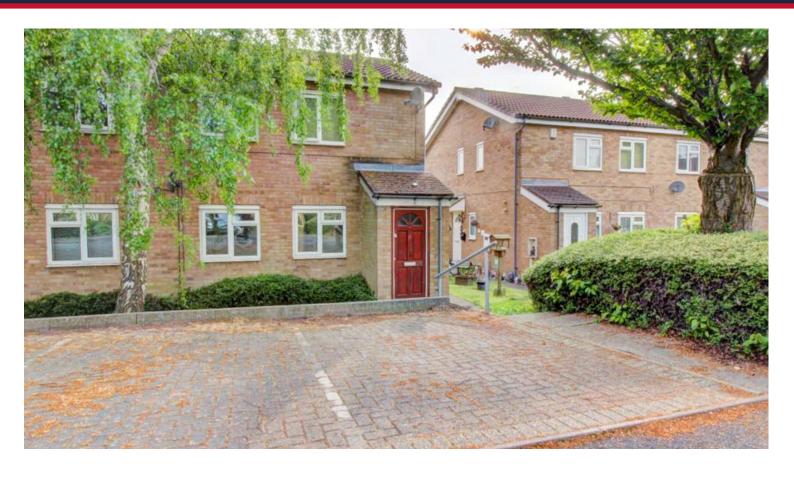

#### THE FORE

The property is approached via the allocated communal parking area, with access to the maisonette at the right hand side of the building.

# **EXTERNAL**

To the rear of the block of maisonettes is access to the communal garden area, with large lawned area and pathways.