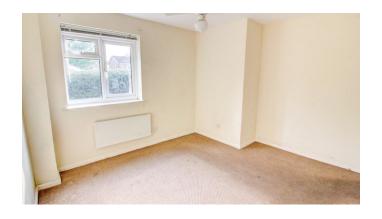

### **INTERNAL**

The welcoming entrance hallway has an airing cupboard and provides access to all rooms. The spacious lounge has two windows to the front aspect providing an abundance of natural light, useful built-in storage cupboard providing excellent storage space. The well appointed kitchen has a range of base units and drawers with work surfaces over and induction hob. There is a further range of matching wall units providing superb additional storage space, appliance space and window to the rear elevation. The bedroom provides a quiet retreat with window to the rear overlooking the communal garden area and open access to storage area. The shower room provides corner shower cubicle, close coupled WC and wash hand basin, with obscure window providing natural light.

## **RECEPTION HALLWAY**

LOUNGE

13' 8" x 13' 4" (4.17m x 4.06m)

**KITCHEN** 

9' 8" x 7' 3" (2.95m x 2.21m)

**BEDROOM** 

11' 7" x 9' 8" (3.53m x 2.95m)

SHOWER ROOM