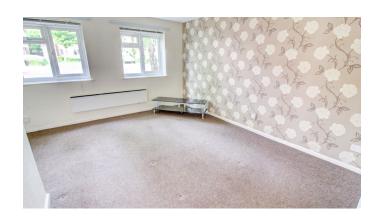

### **INTERNAL**

The welcoming entrance hallway has an airing cupboard and provides access to all rooms. The spacious lounge has two windows to the front aspect providing an abundance of natural light, useful built-in storage cupboard providing excellent storage space. The well appointed kitchen has a range of base units and drawers with work surfaces over and induction hob. There is a further range of matching wall units providing superb additional storage space, appliance space and window to the rear elevation. The bedroom provides a quiet retreat with window to the rear overlooking the communal garden area and open access to storage area. The shower room provides corner shower cubicle, close coupled WC and wash hand basin, with obscure window providing natural light.

## **RECEPTION HALLWAY**

LOUNGE

13' 8" x 13' 4" (4.17m x 4.06m)

**KITCHEN** 

9' 8" x 7' 3" (2.95m x 2.21m)

**BEDROOM** 

11' 7" x 9' 8" (3.53m x 2.95m)

SHOWER ROOM