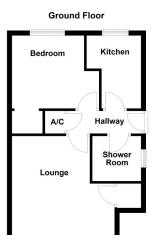

### **INTERNAL**

The welcoming entrance hallway has an airing cupboard and provides access to all rooms. The spacious lounge has two windows to the front aspect providing an abundance of natural light, useful built-in storage cupboard providing excellent storage space. The well appointed kitchen has a range of base units and drawers with work surfaces over and induction hob. There is a further range of matching wall units providing superb additional storage space, appliance space and window to the rear elevation. The bedroom provides a quiet retreat with window to the rear overlooking the communal garden area and open access to storage area. The shower room provides corner shower cubicle, close coupled WC and wash hand basin, with obscure window providing natural light.

## **RECEPTION HALLWAY**

LOUNGE

13' 8" x 13' 4" (4.17m x 4.06m)

**KITCHEN** 

9' 8" x 7' 3" (2.95m x 2.21m)

**BEDROOM** 

11' 7" x 9' 8" (3.53m x 2.95m)

SHOWER ROOM

6' 6" x 6' 0" (1.98m x 1.83m)