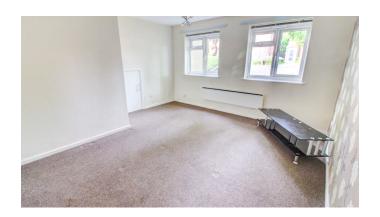

### **INTERNAL**

The welcoming entrance hallway has an airing cupboard and provides access to all rooms. The spacious lounge has two windows to the front aspect providing an abundance of natural light, useful built-in storage cupboard providing excellent storage space. The well appointed kitchen has a range of base units and drawers with work surfaces over and induction hob. There is a further range of matching wall units providing superb additional storage space, appliance space and window to the rear elevation. The bedroom provides a quiet retreat with window to the rear overlooking the communal garden area and open access to storage area. The shower room provides corner shower cubicle, close coupled WC and wash hand basin, with obscure window providing natural light.

## **RECEPTION HALLWAY**

LOUNGE

13' 8" x 13' 4" (4.17m x 4.06m)

**KITCHEN** 

9' 8" x 7' 3" (2.95m x 2.21m)

**BEDROOM** 

11' 7" x 9' 8" (3.53m x 2.95m)

SHOWER ROOM