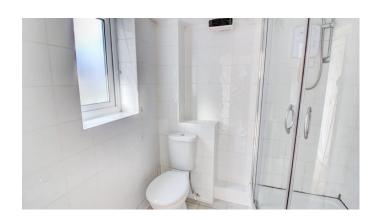

### **INTERNAL**

The welcoming entrance hallway has an airing cupboard and provides access to all rooms. The spacious lounge has two windows to the front aspect providing an abundance of natural light, useful built-in storage cupboard providing excellent storage space. The well appointed kitchen has a range of base units and drawers with work surfaces over and induction hob. There is a further range of matching wall units providing superb additional storage space, appliance space and window to the rear elevation. The bedroom provides a quiet retreat with window to the rear overlooking the communal garden area and open access to storage area. The shower room provides corner shower cubicle, close coupled WC and wash hand basin, with obscure window providing natural light.

6' 6" x 6' 0" (1.98m x 1.83m)