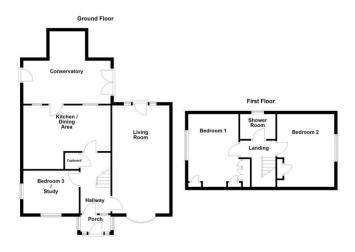

## **GROUND FLOOR**

The property is entered via the welcoming reception hallway which invites you into this unique property. The hallway provides a useful storage cupboard and staircase leading to the first floor landing. The ground floor features a spacious dual aspect living room with window to the front and French door leading out the delightful rear garden. The well proportioned kitchen/dining area provides a fantastic family space and is fitted with a range of matching base and wall units, and appliances, as well as providing ample space for dining table and chairs. To the rear of the property is a superb conservatory providing additional entertainment and seating space, and with picturesque views of the rear garden. The front reception room is ideally suited for either a third bedroom or study area and has an abundance of natural light from the front and side windows.

### FIRST FLOOR

Upstairs, the property boasts two superb sized bedrooms providing comfortable retreats. Both bedrooms benefit from fitted storage space and have an abundance of natural light. The superbly fitted shower room has a walk-in shower unit, and fitted hand wash basin and WC set into vanity unit with useful cupboard storage space adjacent. Above is a fitted bathroom mirror and two further wall cupboards providing excellent additional storage space.

### **EXTERNAL**

Outside, the well appointed mature rear garden provides a wonderful outdoor space with patio area providing fantastic outdoor entertainment and seating space. The vast lawn area has a central flower bed and summerhouse providing further outdoor seating space, and there is a timber built shed providing an additional storage facility.