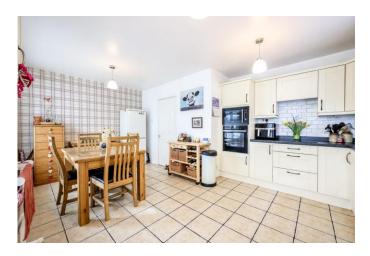

## **GROUND FLOOR**

The property is entered via the welcoming reception hallway which invites you into this unique property. The hallway provides a useful storage cupboard and staircase leading to the first floor landing. The ground floor features a spacious dual aspect living room with window to the front and French door leading out the delightful rear garden. The well proportioned kitchen/dining area provides a fantastic family space and is fitted with a range of matching base and wall units, and appliances, as well as providing ample space for dining table and chairs. To the rear of the property is a superb conservatory providing additional entertainment and seating space, and with picturesque views of the rear garden. The front reception room is ideally suited for either a third bedroom or study area and has an abundance of natural light from the front and side windows.

LIV ING ROOM 22' 04" x 11' 10" (6.81m x 3.61m)

KITCHEN / DINING AREA

18' 01" x 13' 02" (5.51m x 4.01m)

CONSERVATORY 18' 07" x 15' 00" (5.66m x 4.57m)

BEDROOM THREE / STUDY 9' 06" x 11' 06" (2.9m x 3.51m)