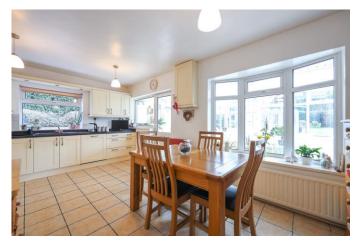

## **GROUND FLOOR**

The property is entered via the welcoming reception hallway which invites you into this unique property. The hallway provides a useful storage cupboard and staircase leading to the first floor landing. The ground floor features a spacious dual aspect living room with window to the front and French door leading out the delightful rear garden. The well proportioned kitchen/dining area provides a fantastic family space and is fitted with a range of matching base and wall units, and appliances, as well as providing ample space for dining table and chairs. To the rear of the property is a superb conservatory providing additional entertainment and seating space, and with picturesque views of the rear garden. The front reception room is ideally suited for either a third bedroom or study area and has an abundance of natural light from the front and side windows.

LIV ING ROOM 22' 04" x 11' 10" (6.81m x 3.61m)

KITCHEN / DINING AREA

18' 01" x 13' 02" (5.51m x 4.01m)

CONSERVATORY 18' 07" x 15' 00" (5.66m x 4.57m)

BEDROOM THREE / STUDY 9' 06" x 11' 06" (2.9m x 3.51m)