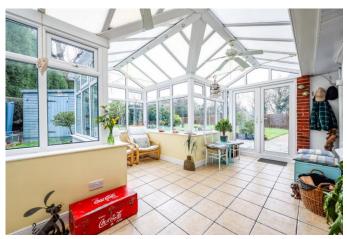

## **GROUND FLOOR**

The property is entered via the welcoming reception hallway which invites you into this unique property. The hallway provides a useful storage cupboard and staircase leading to the first floor landing. The ground floor features a spacious dual aspect living room with window to the front and French door leading out the delightful rear garden. The well proportioned kitchen/dining area provides a fantastic family space and is fitted with a range of matching base and wall units, and appliances, as well as providing ample space for dining table and chairs. To the rear of the property is a superb conservatory providing additional entertainment and seating space, and with picturesque views of the rear garden. The front reception room is ideally suited for either a third bedroom or study area and has an abundance of natural light from the front and side windows.

LIV ING ROOM 22' 04" x 11' 10" (6.81m x 3.61m)

KITCHEN / DINING AREA

18' 01" x 13' 02" (5.51m x 4.01m)

CONSERVATORY 18' 07" x 15' 00" (5.66m x 4.57m)

BEDROOM THREE / STUDY 9' 06" x 11' 06" (2.9m x 3.51m)