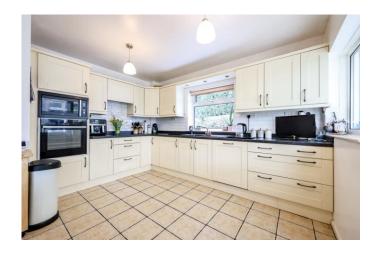

## **GROUND FLOOR**

The property is entered via the welcoming reception hallway which invites you into this unique property. The hallway provides a useful storage cupboard and staircase leading to the first floor landing. The ground floor features a spacious dual aspect living room with window to the front and French door leading out the delightful rear garden. The well proportioned kitchen/dining area provides a fantastic family space and is fitted with a range of matching base and wall units, and appliances, as well as providing ample space for dining table and chairs. To the rear of the property is a superb conservatory providing additional entertainment and seating space, and with picturesque views of the rear garden. The front reception room is ideally suited for either a third bedroom or study area and has an abundance of natural light from the front and side windows.

LIV ING ROOM 22' 04" x 11' 10" (6.81m x 3.61m)

KITCHEN / DINING AREA

18' 01" x 13' 02" (5.51m x 4.01m)

CONSERVATORY 18' 07" x 15' 00" (5.66m x 4.57m)

BEDROOM THREE / STUDY 9' 06" x 11' 06" (2.9m x 3.51m)