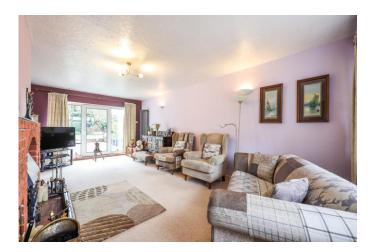

## **GROUND FLOOR**

The property is entered via the welcoming reception hallway which invites you into this unique property. The hallway provides a useful storage cupboard and staircase leading to the first floor landing. The ground floor features a spacious dual aspect living room with window to the front and French door leading out the delightful rear garden. The well proportioned kitchen/dining area provides a fantastic family space and is fitted with a range of matching base and wall units, and appliances, as well as providing ample space for dining table and chairs. To the rear of the property is a superb conservatory providing additional entertainment and seating space, and with picturesque views of the rear garden. The front reception room is ideally suited for either a third bedroom or study area and has an abundance of natural light from the front and side windows.

LIV ING ROOM 22' 04" x 11' 10" (6.81m x 3.61m)

KITCHEN / DINING AREA

18' 01" x 13' 02" (5.51m x 4.01m)

CONSERVATORY 18' 07" x 15' 00" (5.66m x 4.57m)

BEDROOM THREE / STUDY 9' 06" x 11' 06" (2.9m x 3.51m)