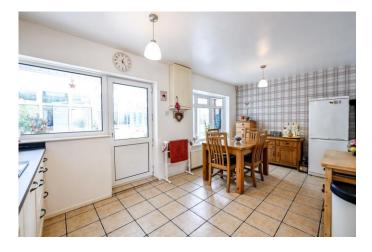

## **GROUND FLOOR**

The property is entered via the welcoming reception hallway which invites you into this unique property. The hallway provides a useful storage cupboard and staircase leading to the first floor landing. The ground floor features a spacious dual aspect living room with window to the front and French door leading out the delightful rear garden. The well proportioned kitchen/dining area provides a fantastic family space and is fitted with a range of matching base and wall units, and appliances, as well as providing ample space for dining table and chairs. To the rear of the property is a superb conservatory providing additional entertainment and seating space, and with picturesque views of the rear garden. The front reception room is ideally suited for either a third bedroom or study area and has an abundance of natural light from the front and side windows.

LIV ING ROOM 22' 04" x 11' 10" (6.81m x 3.61m)

KITCHEN / DINING AREA

18' 01" x 13' 02" (5.51m x 4.01m)

CONSERVATORY 18' 07" x 15' 00" (5.66m x 4.57m)

BEDROOM THREE / STUDY 9' 06" x 11' 06" (2.9m x 3.51m)