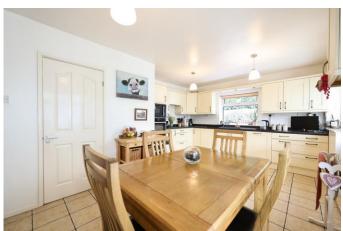

## **GROUND FLOOR**

The property is entered via the welcoming reception hallway which invites you into this unique property. The hallway provides a useful storage cupboard and staircase leading to the first floor landing. The ground floor features a spacious dual aspect living room with window to the front and French door leading out the delightful rear garden. The well proportioned kitchen/dining area provides a fantastic family space and is fitted with a range of matching base and wall units, and appliances, as well as providing ample space for dining table and chairs. To the rear of the property is a superb conservatory providing additional entertainment and seating space, and with picturesque views of the rear garden. The front reception room is ideally suited for either a third bedroom or study area and has an abundance of natural light from the front and side windows.

LIV ING ROOM 22' 04" x 11' 10" (6.81m x 3.61m)

KITCHEN / DINING AREA

18' 01" x 13' 02" (5.51m x 4.01m)

CONSERVATORY 18' 07" x 15' 00" (5.66m x 4.57m)

BEDROOM THREE / STUDY 9' 06" x 11' 06" (2.9m x 3.51m)