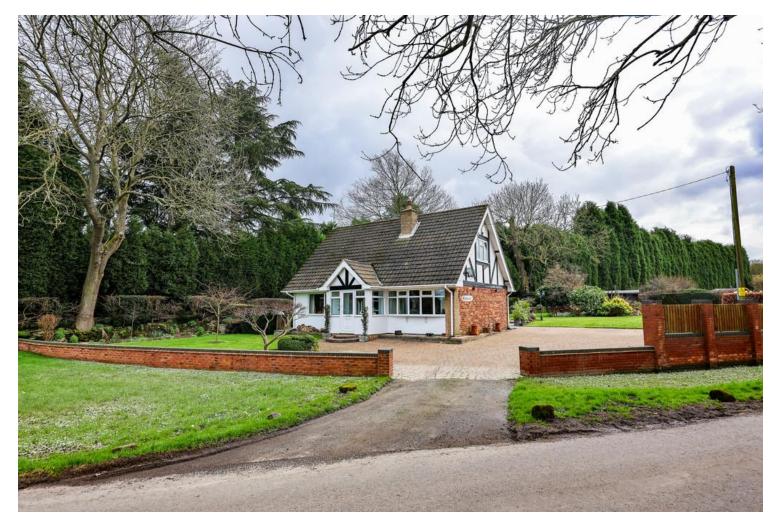

# **Full Description**

Taylor Cole Estate Agents are delighted to offer 'for sale' this unique and charming three bedroom detached house located in the village of Freasley and set on a superb plot. The property benefits from LPG central heating and double glazing.

#### THE FORE

The property is set behind a block paved driveway providing excellent off road parking facilities and is enclosed by brick wall and fence boundary, with the driveway also providing access to the property via the front entrance porch. There is a neat and welcoming front lawn with mature border and trees, and open access to the rear garden.