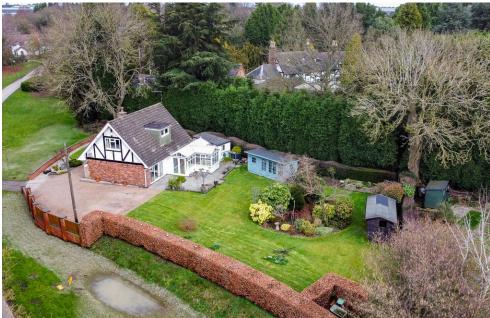

### **EXTERNAL**

Outside, the well appointed mature rear garden provides a wonderful outdoor space with patio area providing fantastic outdoor entertainment and seating space. The vast lawn area has a central flower bed and summerhouse providing further outdoor seating space, and there is a timber built shed providing an additional storage facility.