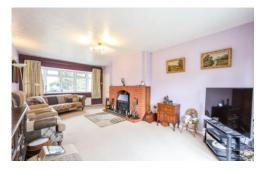

## **GROUND FLOOR**

The property is entered via the welcoming reception hallway which invites you into this unique property. The hallway provides a useful storage cupboard and staircase leading to the first floor landing. The ground floor features a spacious dual aspect living room with window to the front and French door leading out the delightful rear garden. The well proportioned kitchen/dining area provides a fantastic family space and is fitted with a range of matching base and wall units, and appliances, as well as providing ample space for dining table and chairs. To the rear of the property is a superb conservatory providing additional entertainment and seating space, and with picturesque views of the rear garden. The front reception room is ideally suited for either a third bedroom or study area and has an abundance of natural light from the front and side windows.

LIV ING ROOM 22' 04" x 11' 10" (6.81m x 3.61m)

KITCHEN / DINING AREA

18' 01" x 13' 02" (5.51m x 4.01m)

CONSERVATORY 18' 07" x 15' 00" (5.66m x 4.57m)

BEDROOM THREE / STUDY 9' 06" x 11' 06" (2.9m x 3.51m)