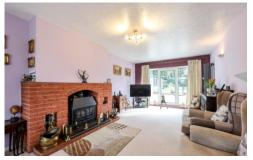

## **GROUND FLOOR**

The property is entered via the welcoming reception hallway which invites you into this unique property. The hallway provides a useful storage cupboard and staircase leading to the first floor landing. The ground floor features a spacious dual aspect living room with window to the front and French door leading out the delightful rear garden. The well proportioned kitchen/dining area provides a fantastic family space and is fitted with a range of matching base and wall units, and appliances, as well as providing ample space for dining table and chairs. To the rear of the property is a superb conservatory providing additional entertainment and seating space, and with picturesque views of the rear garden. The front reception room is ideally suited for either a third bedroom or study area and has an abundance of natural light from the front and side windows.

LIV ING ROOM 22' 04" x 11' 10" (6.81m x 3.61m)

KITCHEN / DINING AREA

18' 01" x 13' 02" (5.51m x 4.01m)

CONSERVATORY 18' 07" x 15' 00" (5.66m x 4.57m)

BEDROOM THREE / STUDY 9' 06" x 11' 06" (2.9m x 3.51m)