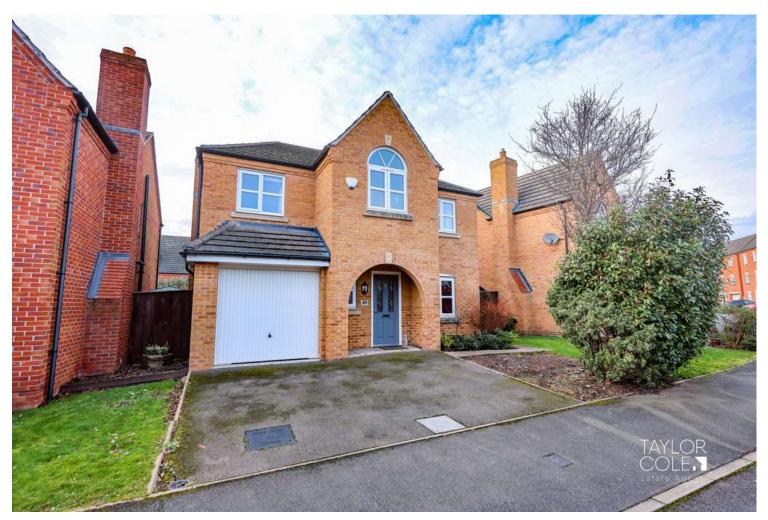

Lowes Drive Tamworth, Staffordshire, B77 2TU £395,000

## THE FRONT

As you approach the front of the house, you are greeted by a tarmacadam driveway providing ample off-road parking, complemented by a lawned area bordered by hedgerows for added privacy. Access to the up and over garage door reveals superb storage space, while the front entrance door invites you into the welcoming interior.