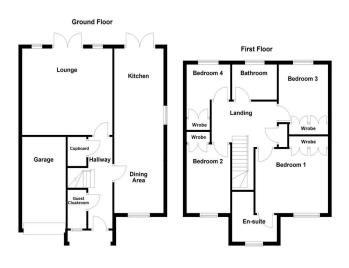

### GROUND FLOOR

Upon entering, you're welcomed by a thoughtfully designed entrance hallway that leads to the first-floor landing, a guest cloakroom, and a spacious living room offering ample space for freestanding lounge furniture. The living room overlooks the attractive rear garden, providing a serene backdrop for relaxation. Adjacent to the living room is the stunning open family area/breakfast kitchen, which has been cleverly modified by the current owner to enhance the social space. The kitchen boasts a matching range of wall and base units, a breakfast area, and French doors opening out to the rear garden, seamlessly blending indoor and outdoor living.

#### ENTRANCE HALL

LOUNGE 14' 10" x 16' 5" (4.54m x 5.02m)

KITCHEN 8' 11" x 8' 10" (2.74m x 2.71m)

## DINING AREA 8' 11" x 8' 10" (2.74m x 2.71m)

## GUEST CLOAKROOM

## FIRST FLOOR

Ascending to the first floor, you'll find a well-proportioned landing area providing access to the airing cupboard, loft hatch, and doors leading to the bedrooms and family bathroom. All four bedrooms are generously sized doubles with built-in wardrobes, offering ample storage space for the entire family. The master bedroom is particularly impressive, featuring an en-suite with a vaulted ceiling and a feature window to the fore, adding character and charm to the space. The family bathroom completes the first floor with its matching three-piece suite, providing convenience and comfort for everyday living.

BEDROOM ONE

11' 0" x 12' 10" (3.36m x 3.93m)

## EN-SUITE

BEDROOM TWO 8' 8" x 11' 10" (2.66m x 3.62m)

BEDROOM THREE 8' 9" x 9' 10" (2.68m x 3.02m)

BEDROOM FOUR 8' 8" x 8' 11" (2.66m x 2.73m)

FAMILY BATHROOM