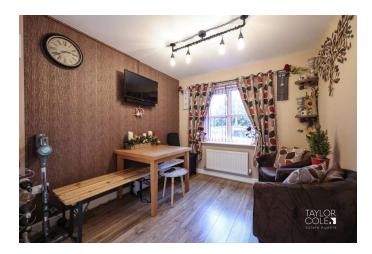

### GROUND FLOOR

Upon entering, you're welcomed by a thoughtfully designed entrance hallway that leads to the first-floor landing, a guest cloakroom, and a spacious living room offering ample space for freestanding lounge furniture. The living room overlooks the attractive rear garden, providing a serene backdrop for relaxation. Adjacent to the living room is the stunning open family area/breakfast kitchen, which has been cleverly modified by the current owner to enhance the social space. The kitchen boasts a matching range of wall and base units, a breakfast area, and French doors opening out to the rear garden, seamlessly blending indoor and outdoor living.

#### ENTRANCE HALL

LOUNGE 14' 10" x 16' 5" (4.54m x 5.02m)

KITCHEN 8' 11" x 8' 10" (2.74m x 2.71m)

## DINING AREA 8' 11" x 8' 10" (2.74m x 2.71m)