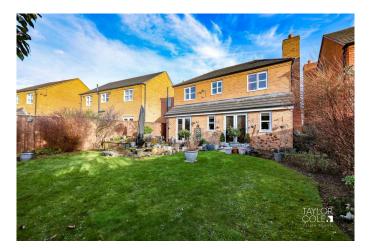

### THE REAR

Step outside into the rear garden and be captivated by the mature evergreens and shrubbery meticulously added by the current owner, creating a tranquil oasis for relaxation and enjoyment. A stretch of patio offers an ideal outdoor seating and entertainment area, perfect for hosting gatherings or simply unwinding in the fresh air. The central lawn, bordered by shaped borders, adds a touch of greenery to the space, creating a harmonious blend of natural beauty and modern living.