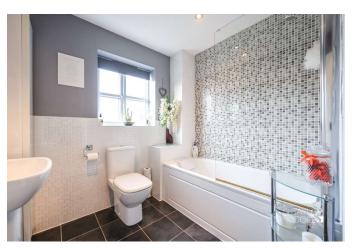

## FIRST FLOOR

Ascending to the first floor, you'll find a well-proportioned landing area providing access to the airing cupboard, loft hatch, and doors leading to the bedrooms and family bathroom. All four bedrooms are generously sized doubles with built-in wardrobes, offering ample storage space for the entire family. The master bedroom is particularly impressive, featuring an en-suite with a vaulted ceiling and a feature window to the fore, adding character and charm to the space. The family bathroom completes the first floor with its matching three-piece suite, providing convenience and comfort for everyday living.

## EN-SUITE

BEDROOM TWO 8' 8" x 11' 10" (2.66m x 3.62m)

BEDROOM THREE 8' 9" x 9' 10" (2.68m x 3.02m)

BEDROOM FOUR 8' 8" x 8' 11" (2.66m x 2.73m)

FAMILY BATHROOM