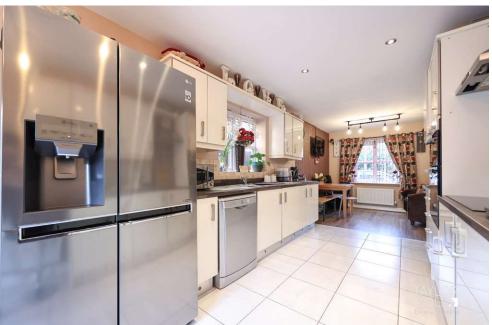

### GROUND FLOOR

Upon entering, you're welcomed by a thoughtfully designed entrance hallway that leads to the first-floor landing, a guest cloakroom, and a spacious living room offering ample space for freestanding lounge furniture. The living room overlooks the attractive rear garden, providing a serene backdrop for relaxation. Adjacent to the living room is the stunning open family area/breakfast kitchen, which has been cleverly modified by the current owner to enhance the social space. The kitchen boasts a matching range of wall and base units, a breakfast area, and French doors opening out to the rear garden, seamlessly blending indoor and outdoor living.

#### ENTRANCE HALL

LOUNGE 14' 10" x 16' 5" (4.54m x 5.02m)

KITCHEN 8' 11" x 8' 10" (2.74m x 2.71m)

## DINING AREA 8' 11" x 8' 10" (2.74m x 2.71m)