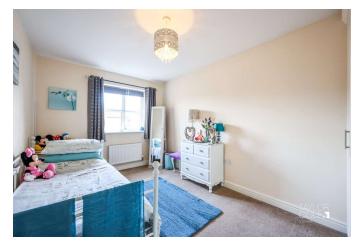

## EN-SUITE

BEDROOM TWO 8' 8" x 11' 10" (2.66m x 3.62m)

BEDROOM THREE 8' 9" x 9' 10" (2.68m x 3.02m)

BEDROOM FOUR 8' 8" x 8' 11" (2.66m x 2.73m)

FAMILY BATHROOM