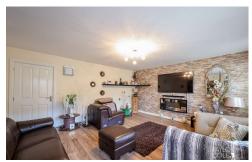

### GROUND FLOOR

Upon entering, you're welcomed by a thoughtfully designed entrance hallway that leads to the first-floor landing, a guest cloakroom, and a spacious living room offering ample space for freestanding lounge furniture. The living room overlooks the attractive rear garden, providing a serene backdrop for relaxation. Adjacent to the living room is the stunning open family area/breakfast kitchen, which has been cleverly modified by the current owner to enhance the social space. The kitchen boasts a matching range of wall and base units, a breakfast area, and French doors opening out to the rear garden, seamlessly blending indoor and outdoor living.