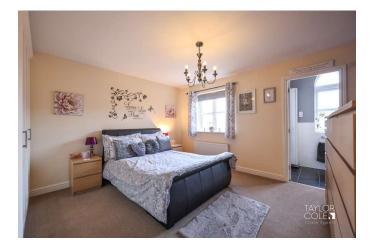

## FIRST FLOOR

Ascending to the first floor, you'll find a well-proportioned landing area providing access to the airing cupboard, loft hatch, and doors leading to the bedrooms and family bathroom. All four bedrooms are generously sized doubles with built-in wardrobes, offering ample storage space for the entire family. The master bedroom is particularly impressive, featuring an en-suite with a vaulted ceiling and a feature window to the fore, adding character and charm to the space. The family bathroom completes the first floor with its matching three-piece suite, providing convenience and comfort for everyday living.

BEDROOM ONE

11' 0" x 12' 10" (3.36m x 3.93m)