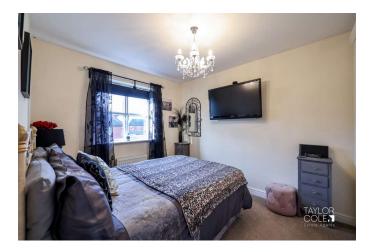

BEDROOM ONE

11' 0" x 12' 10" (3.36m x 3.93m)

## EN-SUITE

BEDROOM TWO 8' 8" x 11' 10" (2.66m x 3.62m)

BEDROOM THREE 8' 9" x 9' 10" (2.68m x 3.02m)

BEDROOM FOUR 8' 8" x 8' 11" (2.66m x 2.73m)

FAMILY BATHROOM