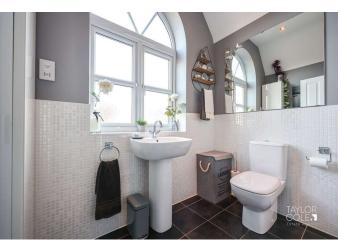

## FIRST FLOOR

Ascending to the first floor, you'll find a well-proportioned landing area providing access to the airing cupboard, loft hatch, and doors leading to the bedrooms and family bathroom. All four bedrooms are generously sized doubles with built-in wardrobes, offering ample storage space for the entire family. The master bedroom is particularly impressive, featuring an en-suite with a vaulted ceiling and a feature window to the fore, adding character and charm to the space. The family bathroom completes the first floor with its matching three-piece suite, providing convenience and comfort for everyday living.

## EN-SUITE

BEDROOM TWO 8' 8" x 11' 10" (2.66m x 3.62m)

BEDROOM THREE 8' 9" x 9' 10" (2.68m x 3.02m)

BEDROOM FOUR 8' 8" x 8' 11" (2.66m x 2.73m)

FAMILY BATHROOM