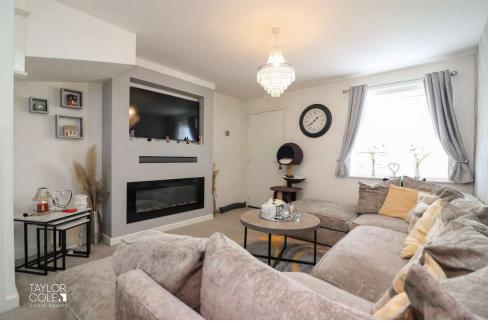

As you step inside, the ground floor unveils a bright and spacious lounge, creating an inviting atmosphere for relaxation and entertainment. The sleek and modern breakfast kitchen, adorned with attractive units, seamlessly connects to the rear garden, providing a perfect blend of indoor and outdoor living. An inner hallway hosts a convenient guest cloakroom, and a staircase leads to the first-floor landing.

**LOUNGE** 11' 5" x 14' 4" (3.48m x 4.37m)

**BREAKFAST KITCHEN** 15' 5" x 7' 3" (4.7m x 2.21m)