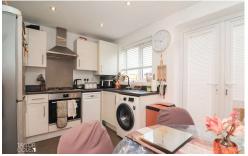

As you step inside, the ground floor unveils a bright and spacious lounge, creating an inviting atmosphere for relaxation and entertainment. The sleek and modern breakfast kitchen, adorned with attractive units, seamlessly connects to the rear garden, providing a perfect blend of indoor and outdoor living. An inner hallway hosts a convenient guest cloakroom, and a staircase leads to the first-floor landing.

**LOUNGE** 11' 5" x 14' 4" (3.48m x 4.37m)

**BREAKFAST KITCHEN** 15' 5" x 7' 3" (4.7m x 2.21m)