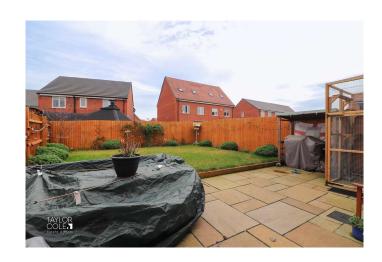

#### **OUTSIDE**

The rear garden is a delightful oasis, providing a lovely space to unwind. Vibrant lawns are adorned by manicured borders, while secure timber fencing ensures privacy. A spacious patio completes the outdoor experience, perfect for external entertainment and garden furniture.