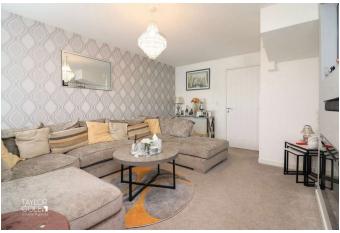

As you step inside, the ground floor unveils a bright and spacious lounge, creating an inviting atmosphere for relaxation and entertainment. The sleek and modern breakfast kitchen, adorned with attractive units, seamlessly connects to the rear garden, providing a perfect blend of indoor and outdoor living. An inner hallway hosts a convenient guest cloakroom, and a staircase leads to the first-floor landing.

**LOUNGE** 11' 5" x 14' 4" (3.48m x 4.37m)

**BREAKFAST KITCHEN** 15' 5" x 7' 3" (4.7m x 2.21m)