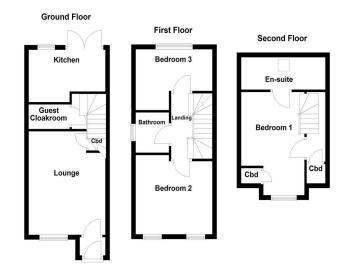

## **Property Features**

- Three Storey Three Bedroom Semi Detached Home
- Lounge
- Breakfast Kitchen
- Guest Cloakroom
- Bedroom One with En-suite

- Two Further Bedrooms
- Family Bathroom
- Driveway
- Rear Garden
- Highly Regarded Residential Development

As you step inside, the ground floor unveils a bright and spacious lounge, creating an inviting atmosphere for relaxation and entertainment. The sleek and modern breakfast kitchen, adorned with attractive units, seamlessly connects to the rear garden, providing a perfect blend of indoor and outdoor living. An inner hallway hosts a convenient guest cloakroom, and a staircase leads to the first-floor landing.

#### FIRST FLOOR

The first floor boasts two comfortable double bedrooms, each offering unique views over the front and rear aspects. A lovely three-piece bathroom suite on this level showcases quality tiling, a panelled bathtub with a shower fitment over, a pedestal hand wash basin, and a close-coupled WCadding both style and functionality to this space.

#### SECOND FLOOR

Ascending to the second floor, a superb master bedroom awaits, offering a wealth of space for a range of furnishings. Characterised by a dormer window overlooking the fields opposite, this room captures the essence of tranquillity and charm. The master bedroom is complemented by a well-appointed en-suite bathroom, flooded with natural light from 'Velux' windows above, creating a serene retreat.