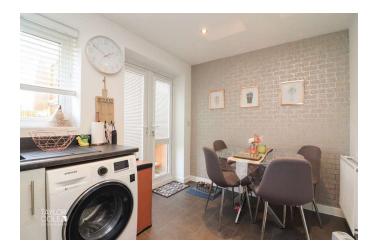

As you step inside, the ground floor unveils a bright and spacious lounge, creating an inviting atmosphere for relaxation and entertainment. The sleek and modern breakfast kitchen, adorned with attractive units, seamlessly connects to the rear garden, providing a perfect blend of indoor and outdoor living. An inner hallway hosts a convenient guest cloakroom, and a staircase leads to the first-floor landing.

**LOUNGE** 11' 5" x 14' 4" (3.48m x 4.37m)

**BREAKFAST KITCHEN** 15' 5" x 7' 3" (4.7m x 2.21m)