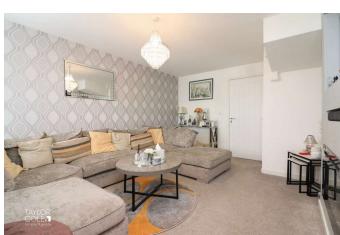

As you step inside, the ground floor unveils a bright and spacious lounge, creating an inviting atmosphere for relaxation and entertainment. The sleek and modern breakfast kitchen, adorned with attractive units, seamlessly connects to the rear garden, providing a perfect blend of indoor and outdoor living. An inner hallway hosts a convenient guest cloakroom, and a staircase leads to the first-floor landing.

**LOUNGE** 11' 5" x 14' 4" (3.48m x 4.37m)

**BREAKFAST KITCHEN** 15' 5" x 7' 3" (4.7m x 2.21m)