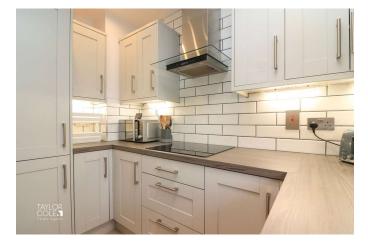

## INTERNAL

As you step inside, the welcoming Entrance Hallway guides you through this charming residence. To the front of the home, a Spacious Lounge beckons, offering a relaxing space to unwind and entertain. The Refitted Kitchen features a stylish combination of base units and wall-mounted cupboards, providing ample storage. This well-designed kitchen also accommodates white goods and modern appliances seamlessly.

## ENTRANCE HALL

MODERN LOUNGE 16' 2" x 9' 10" (4.93m x 3m)

REFITTED KITCHEN 8' 8" x 8' 0" (2.64m x 2.44m)

BEDROOM ONE 9' 11" x 12' 1" (3.02m x 3.68m)

BEDROOM TWO 7' 4" x 7' 11" (2.24m x 2.41m)

BATHROOM 8' 8" x 4' 11" (2.64m x 1.5m)