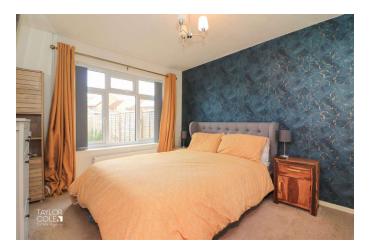

The Main Bedroom is generously proportioned and adorned with fitted wardrobes providing much needed storage. The equally charming Second Bedroom also features fitted wardrobes and offers a unique versatility. The contemporary Bathroom showcases quality tiling throughout and boasts a white panelled bath, a close-coupled wc, and a sleek fitted vanity unit, adding a touch of sophistication to your daily routine.

## ENTRANCE HALL

MODERN LOUNGE 16' 2" x 9' 10" (4.93m x 3m)

REFITTED KITCHEN 8' 8" x 8' 0" (2.64m x 2.44m)

BEDROOM ONE 9' 11" x 12' 1" (3.02m x 3.68m)

BEDROOM TWO 7' 4" x 7' 11" (2.24m x 2.41m)

BATHROOM 8' 8" x 4' 11" (2.64m x 1.5m)