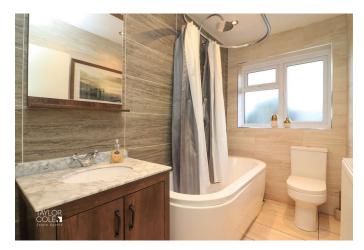

The Main Bedroom is generously proportioned and adorned with fitted wardrobes providing much needed storage. The equally charming Second Bedroom also features fitted wardrobes and offers a unique versatility. The contemporary Bathroom showcases quality tiling throughout and boasts a white panelled bath, a close-coupled wc, and a sleek fitted vanity unit, adding a touch of sophistication to your daily routine.

## ENTRANCE HALL

MODERN LOUNGE 16' 2" x 9' 10" (4.93m x 3m)

REFITTED KITCHEN 8' 8" x 8' 0" (2.64m x 2.44m)

BEDROOM ONE 9' 11" x 12' 1" (3.02m x 3.68m)

BEDROOM TWO 7' 4" x 7' 11" (2.24m x 2.41m)

BATHROOM 8' 8" x 4' 11" (2.64m x 1.5m)