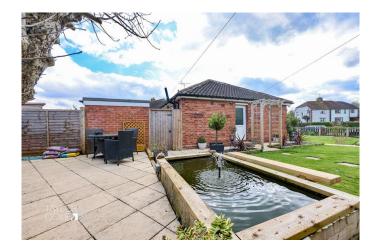

## EXTERNAL

The allure of this property extends beyond its interiors. Stepping outside, the plot unfolds with true versatility, featuring an abundance of external space wrapping around both the fore and rear aspects of the bungalow. Verdant lawns are complemented by inviting patios and pathways, creating an enchanting outdoor haven. The boundaries are defined by tasteful timber fencing, enhancing the sense of privacy.

A gravelled driveway provides convenient off-road parking, completing the picture of this desirable residence. Whether you're seeking a peaceful retreat or a stylish home with modern amenities, this two-bedroom bungalow in Edingale is a perfect blend of comfort and elegance.