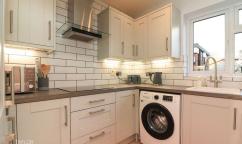

## INTERNAL

As you step inside, the welcoming Entrance Hallway guides you through this charming residence. To the front of the home, a Spacious Lounge beckons, offering a relaxing space to unwind and entertain. The Refitted Kitchen features a stylish combination of base units and wall-mounted cupboards, providing ample storage. This well-designed kitchen also accommodates white goods and modern appliances seamlessly.

## ENTRANCE HALL

MODERN LOUNGE 16' 2" x 9' 10" (4.93m x 3m)

REFITTED KITCHEN 8' 8" x 8' 0" (2.64m x 2.44m)

BEDROOM ONE 9' 11" x 12' 1" (3.02m x 3.68m)

BEDROOM TWO 7' 4" x 7' 11" (2.24m x 2.41m)

BATHROOM 8' 8" x 4' 11" (2.64m x 1.5m)