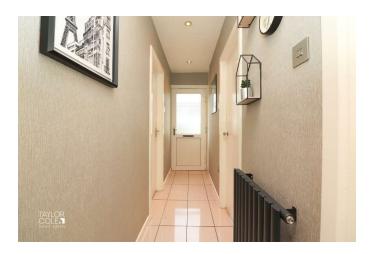

## INTERNAL

As you step inside, the welcoming Entrance Hallway guides you through this charming residence. To the front of the home, a Spacious Lounge beckons, offering a relaxing space to unwind and entertain. The Refitted Kitchen features a stylish combination of base units and wall-mounted cupboards, providing ample storage. This well-designed kitchen also accommodates white goods and modern appliances seamlessly.

## ENTRANCE HALL

MODERN LOUNGE 16' 2" x 9' 10" (4.93m x 3m)

REFITTED KITCHEN 8' 8" x 8' 0" (2.64m x 2.44m)

BEDROOM ONE 9' 11" x 12' 1" (3.02m x 3.68m)

BEDROOM TWO 7' 4" x 7' 11" (2.24m x 2.41m)

BATHROOM 8' 8" x 4' 11" (2.64m x 1.5m)