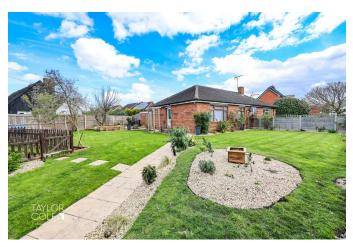

## EXTERNAL

The allure of this property extends beyond its interiors. Stepping outside, the plot unfolds with true versatility, featuring an abundance of external space wrapping around both the fore and rear aspects of the bungalow. Verdant lawns are complemented by inviting patios and pathways, creating an enchanting outdoor haven. The boundaries are defined by tasteful timber fencing, enhancing the sense of privacy.

A gravelled driveway provides convenient off-road parking, completing the picture of this desirable residence. Whether you're seeking a peaceful retreat or a stylish home with modern amenities, this two-bedroom bungalow in Edingale is a perfect blend of comfort and elegance.