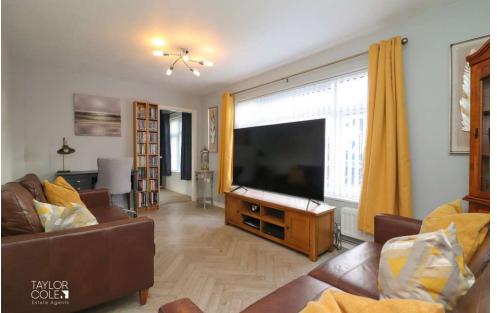

## INTERNAL

As you step inside, the welcoming Entrance Hallway guides you through this charming residence. To the front of the home, a Spacious Lounge beckons, offering a relaxing space to unwind and entertain. The Refitted Kitchen features a stylish combination of base units and wall-mounted cupboards, providing ample storage. This well-designed kitchen also accommodates white goods and modern appliances seamlessly.

## ENTRANCE HALL

MODERN LOUNGE 16' 2" x 9' 10" (4.93m x 3m)

REFITTED KITCHEN 8' 8" x 8' 0" (2.64m x 2.44m)

BEDROOM ONE 9' 11" x 12' 1" (3.02m x 3.68m)

BEDROOM TWO 7' 4" x 7' 11" (2.24m x 2.41m)

BATHROOM 8' 8" x 4' 11" (2.64m x 1.5m)