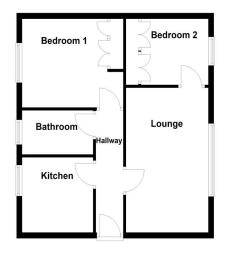

## ENTRANCE HALL

MODERN LOUNGE 16' 2" x 9' 10" (4.93m x 3m)

REFITTED KITCHEN 8' 8" x 8' 0" (2.64m x 2.44m)

BEDROOM ONE 9' 11" x 12' 1" (3.02m x 3.68m)

BEDROOM TWO 7' 4" x 7' 11" (2.24m x 2.41m)

BATHROOM 8' 8" x 4' 11" (2.64m x 1.5m)