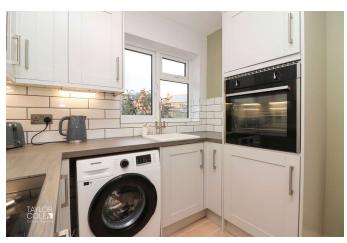

## INTERNAL

As you step inside, the welcoming Entrance Hallway guides you through this charming residence. To the front of the home, a Spacious Lounge beckons, offering a relaxing space to unwind and entertain. The Refitted Kitchen features a stylish combination of base units and wall-mounted cupboards, providing ample storage. This well-designed kitchen also accommodates white goods and modern appliances seamlessly.

## ENTRANCE HALL

MODERN LOUNGE 16' 2" x 9' 10" (4.93m x 3m)

REFITTED KITCHEN 8' 8" x 8' 0" (2.64m x 2.44m)

BEDROOM ONE 9' 11" x 12' 1" (3.02m x 3.68m)

BEDROOM TWO 7' 4" x 7' 11" (2.24m x 2.41m)

BATHROOM 8' 8" x 4' 11" (2.64m x 1.5m)