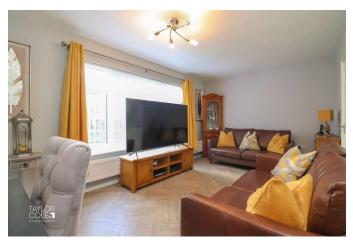

## INTERNAL

As you step inside, the welcoming Entrance Hallway guides you through this charming residence. To the front of the home, a Spacious Lounge beckons, offering a relaxing space to unwind and entertain. The Refitted Kitchen features a stylish combination of base units and wall-mounted cupboards, providing ample storage. This well-designed kitchen also accommodates white goods and modern appliances seamlessly.

## ENTRANCE HALL

MODERN LOUNGE 16' 2" x 9' 10" (4.93m x 3m)

REFITTED KITCHEN 8' 8" x 8' 0" (2.64m x 2.44m)

BEDROOM ONE 9' 11" x 12' 1" (3.02m x 3.68m)

BEDROOM TWO 7' 4" x 7' 11" (2.24m x 2.41m)

BATHROOM 8' 8" x 4' 11" (2.64m x 1.5m)