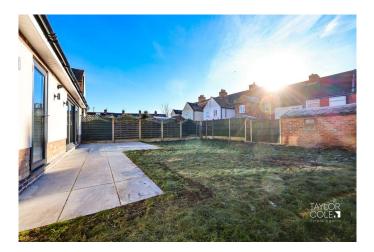

The well presented rear garden offers a stretch of slab paved patio which sits in-front of the lawned area that continues to both side and rear boundary.