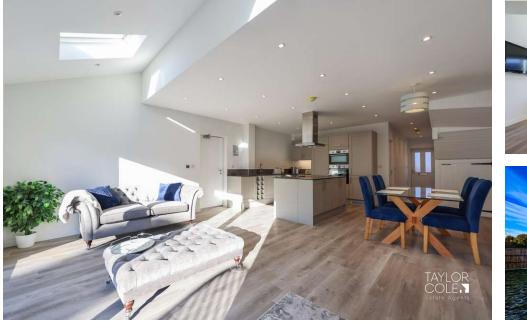

#### **GROUND FLOOR**

Constructed by the independent builders 'White Dog Properties', this unique property has been designed and finished to this high specification, with the ground floor comprising of; a cosy lounge to the fore, perfect for relaxing and winding down after a long day. The superb open plan kitchen / dining / family area which creates a bright and spacious environment perfect for family living or entertaining guests. The addition of a guest cloakroom and separate utility room further adds to the functionality of the space.

LIVING ROOM 10' 02" x 15' 01" (3.1m x 4.6m)

OPEN KITCHEN / DINING / FAMILY AREA 25' 02" x 17' 00" (7.67m x 5.18m)

UTILITY ROOM 5' 10" x 9' 11" (1.78m x 3.02m)

GUEST CLOAK ROOM 6' 04" x 2' 10" (1.93m x 0.86m)