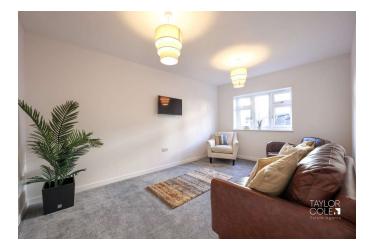

#### **GROUND FLOOR**

Constructed by the independent builders 'White Dog Properties', this unique property has been designed and finished to this high specification, with the ground floor comprising of; a cosy lounge to the fore, perfect for relaxing and winding down after a long day. The superb open plan kitchen / dining / family area which creates a bright and spacious environment perfect for family living or entertaining guests. The addition of a guest cloakroom and separate utility room further adds to the functionality of the space.

LIVING ROOM 10' 02" x 15' 01" (3.1m x 4.6m)

OPEN KITCHEN / DINING / FAMILY AREA 25' 02" x 17' 00" (7.67m x 5.18m)

UTILITY ROOM 5' 10" x 9' 11" (1.78m x 3.02m)

GUEST CLOAK ROOM 6' 04" x 2' 10" (1.93m x 0.86m)