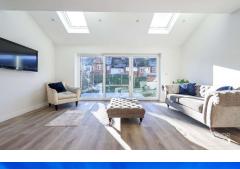

#### **GROUND FLOOR**

Constructed by the independent builders 'White Dog Properties', this unique property has been designed and finished to this high specification, with the ground floor comprising of; a cosy lounge to the fore, perfect for relaxing and winding down after a long day. The superb open plan kitchen / dining / family area which creates a bright and spacious environment perfect for family living or entertaining guests. The addition of a guest cloakroom and separate utility room further adds to the functionality of the space.

LIVING ROOM 10' 02" x 15' 01" (3.1m x 4.6m)

OPEN KITCHEN / DINING / FAMILY AREA 25' 02" x 17' 00" (7.67m x 5.18m)

UTILITY ROOM 5' 10" x 9' 11" (1.78m x 3.02m)

GUEST CLOAK ROOM 6' 04" x 2' 10" (1.93m x 0.86m)