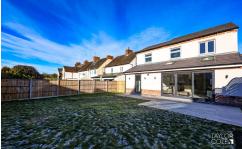

The well presented rear garden offers a stretch of slab paved patio which sits in-front of the lawned area that continues to both side and rear boundary.