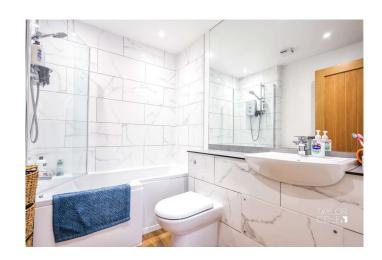

#### **INTERNAL**

Internally, the property comprises of a through hallway, open plan lounge, dining area and modern fitted kitchen. Two Double bedrooms overlook the front aspect of the building and the superb bathroom boasts modern fittings.

OPEN ASPECT LOUNGE/DINING AREA 13' 3" x 10' 10" (4.04m x 3.3m)

**KITCHEN** 6' 10" x 7' 2" (2.08m x 2.18m)

**INNER HALL** 

**BEDROOM ONE** 8' 0" x 10' 11" (2.44m x 3.33m)

**BEDROOM TWO** 

**BATHROOM** 6' 11" x 5' 10" (2.11m x 1.78m)