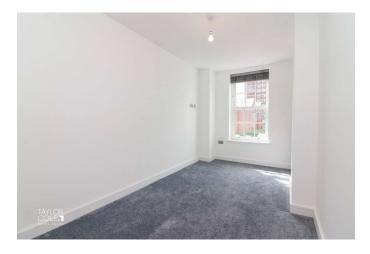

#### **INTERNAL**

Internally, the property comprises of a through hallway, open plan lounge, dining area and modern fitted kitchen. Two Double bedrooms overlook the front aspect of the building and the superb bathroom boasts modern fittings.

OPEN ASPECT LOUNGE/DINING AREA 13' 3" x 10' 10" (4.04m x 3.3m)

**KITCHEN** 6' 10" x 7' 2" (2.08m x 2.18m)

**INNER HALL** 

**BEDROOM ONE** 8' 0" x 10' 11" (2.44m x 3.33m)

**BEDROOM TWO** 

**BATHROOM** 6' 11" x 5' 10" (2.11m x 1.78m)