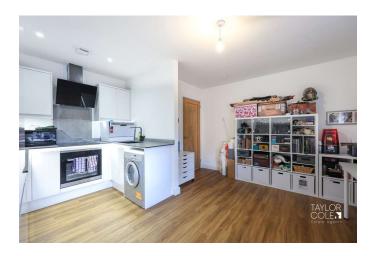

#### **INTERNAL**

Internally, the property comprises of a through hallway, open plan lounge, dining area and modern fitted kitchen. Two Double bedrooms overlook the front aspect of the building and the superb bathroom boasts modern fittings.

OPEN ASPECT LOUNGE/DINING AREA 13' 3" x 10' 10" (4.04m x 3.3m)

**KITCHEN** 6' 10" x 7' 2" (2.08m x 2.18m)

**INNER HALL** 

**BEDROOM ONE** 8' 0" x 10' 11" (2.44m x 3.33m)

**BEDROOM TWO** 

**BATHROOM** 6' 11" x 5' 10" (2.11m x 1.78m)