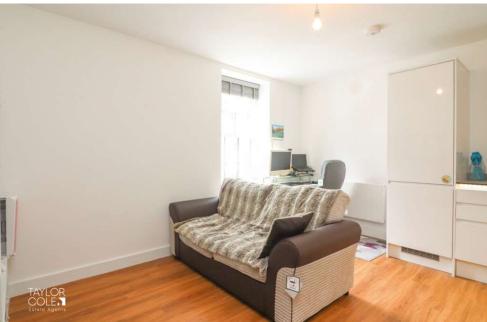

#### **INTERNAL**

Internally, the property comprises of a through hallway, open plan lounge, dining area and modern fitted kitchen. Two Double bedrooms overlook the front aspect of the building and the superb bathroom boasts modern fittings.

OPEN ASPECT LOUNGE/DINING AREA 13' 3" x 10' 10" (4.04m x 3.3m)

**KITCHEN** 6' 10" x 7' 2" (2.08m x 2.18m)

**INNER HALL** 

**BEDROOM ONE** 8' 0" x 10' 11" (2.44m x 3.33m)

**BEDROOM TWO** 

**BATHROOM** 6' 11" x 5' 10" (2.11m x 1.78m)