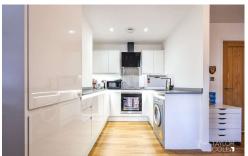

#### **INTERNAL**

Internally, the property comprises of a through hallway, open plan lounge, dining area and modern fitted kitchen. Two Double bedrooms overlook the front aspect of the building and the superb bathroom boasts modern fittings.

OPEN ASPECT LOUNGE/DINING AREA 13' 3" x 10' 10" (4.04m x 3.3m)

**KITCHEN** 6' 10" x 7' 2" (2.08m x 2.18m)

**INNER HALL** 

**BEDROOM ONE** 8' 0" x 10' 11" (2.44m x 3.33m)

**BEDROOM TWO** 

**BATHROOM** 6' 11" x 5' 10" (2.11m x 1.78m)