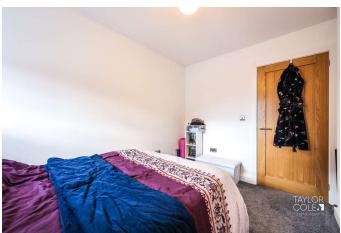

#### **INTERNAL**

Internally, the property comprises of a through hallway, open plan lounge, dining area and modern fitted kitchen. Two Double bedrooms overlook the front aspect of the building and the superb bathroom boasts modern fittings.

OPEN ASPECT LOUNGE/DINING AREA 13' 3" x 10' 10" (4.04m x 3.3m)

**KITCHEN** 6' 10" x 7' 2" (2.08m x 2.18m)

**INNER HALL** 

**BEDROOM ONE** 8' 0" x 10' 11" (2.44m x 3.33m)

**BEDROOM TWO** 

**BATHROOM** 6' 11" x 5' 10" (2.11m x 1.78m)