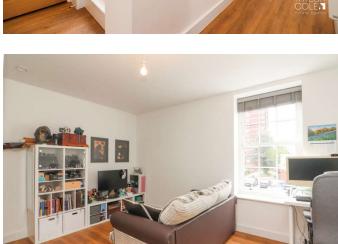

#### **INTERNAL**

Internally, the property comprises of a through hallway, open plan lounge, dining area and modern fitted kitchen. Two Double bedrooms overlook the front aspect of the building and the superb bathroom boasts modern fittings.

OPEN ASPECT LOUNGE/DINING AREA 13' 3" x 10' 10" (4.04m x 3.3m)

**KITCHEN** 6' 10" x 7' 2" (2.08m x 2.18m)

**INNER HALL** 

**BEDROOM ONE** 8' 0" x 10' 11" (2.44m x 3.33m)

**BEDROOM TWO** 

**BATHROOM** 6' 11" x 5' 10" (2.11m x 1.78m)