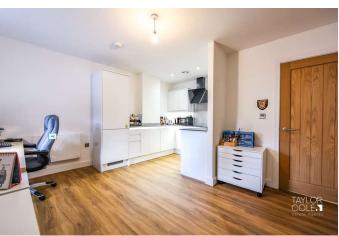

#### **INTERNAL**

Internally, the property comprises of a through hallway, open plan lounge, dining area and modern fitted kitchen. Two Double bedrooms overlook the front aspect of the building and the superb bathroom boasts modern fittings.

OPEN ASPECT LOUNGE/DINING AREA 13' 3" x 10' 10" (4.04m x 3.3m)

**KITCHEN** 6' 10" x 7' 2" (2.08m x 2.18m)

**INNER HALL** 

**BEDROOM ONE** 8' 0" x 10' 11" (2.44m x 3.33m)

**BEDROOM TWO** 

**BATHROOM** 6' 11" x 5' 10" (2.11m x 1.78m)