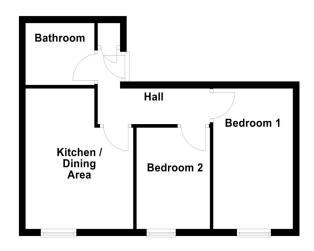

#### **INTERNAL**

Internally, the property comprises of a through hallway, open plan lounge, dining area and modern fitted kitchen. Two Double bedrooms overlook the front aspect of the building and the superb bathroom boasts modern fittings.

OPEN ASPECT LOUNGE/DINING AREA 13' 3" x 10' 10" (4.04m x 3.3m)

**KITCHEN** 6' 10" x 7' 2" (2.08m x 2.18m)

**INNER HALL** 

**BEDROOM ONE** 8' 0" x 10' 11" (2.44m x 3.33m)

**BEDROOM TWO** 

**BATHROOM** 6' 11" x 5' 10" (2.11m x 1.78m)

### **Ground Floor**