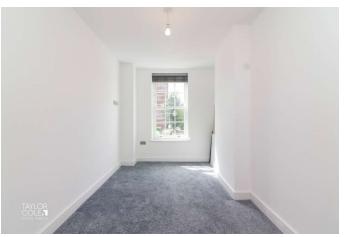

#### **INTERNAL**

Internally, the property comprises of a through hallway, open plan lounge, dining area and modern fitted kitchen. Two Double bedrooms overlook the front aspect of the building and the superb bathroom boasts modern fittings.

OPEN ASPECT LOUNGE/DINING AREA 13' 3" x 10' 10" (4.04m x 3.3m)

**KITCHEN** 6' 10" x 7' 2" (2.08m x 2.18m)

**INNER HALL** 

**BEDROOM ONE** 8' 0" x 10' 11" (2.44m x 3.33m)

**BEDROOM TWO** 

**BATHROOM** 6' 11" x 5' 10" (2.11m x 1.78m)