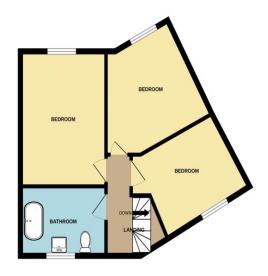

Upstairs, the first floor offers three generously sized double bedrooms, providing comfort and privacy for the whole family. The contemporary bathroom boasts a freestanding bath that looks like it's been lifted straight from a showroom—ideal for soaking in style.

Lounge 10' 11" x 19' 11" (3.32m x 6.08m)

Kitchen 20' 2" x 8' 11" (6.14m x 2.72m)

**Family Bathroom** 9' 9" x 6' 8" (2.96m x 2.04m)

Bedroom One 13' 1" x 9' 9" (3.98m x 2.96m)

**Bedroom Two** 11' 0'' x 10' 3'' (3.35m x 3.12m)

Bedroom Three 10' 9" x 8' 4" (3.28m x 2.55m)

Callaghans Estate Agents 46 Church Road, Gatley, SK8 4NQ Telephone: 0161 491 4000, Fax: 0161 491 55 44 Website: www.callaghansltd.com Email: admin@callaghansltd.com GROUND FLOOR 461 sq.ft. (42.8 sq.m.) approx.

1ST FLOOR 443 sq.ft. (41.1 sq.m.) approx.

TOTAL FLOOR AREA : 903 sq.ft. (83.9 sq.m.) approx. While very attemp has been made to ensure the accuracy of the floorplan contained here, measurement of doors, windows, rooms and any other fitems are approximate and on responsibility is taken for any error omission or mis-statement. This plan is for illustrative purposes only and should be used as such by any prospective purchaser. The services, systems and applicates shown have not been tested and no guarante as to their operability or efficiency can be given.