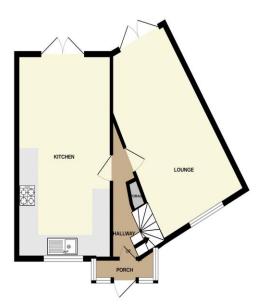

Set on a generous corner plot, this well-presented property offers versatile living accommodation perfect for modern family life.

The central hallway provides access to both main ground floor rooms. To the right, you'll find the spacious lounge, featuring a stylish fireplace, a large front window, and patio doors to the rear, flooding the room with natural light and creating a warm, inviting space for relaxing or entertaining. On the opposite side of the hallway is the long, open-plan dining kitchen, fitted with sleek white gloss units, integrated appliances, and ample workspace. The dining area overlooks the rear patio garden and features patio doors— perfect for al fresco dining and indoor-outdoor living.

Lounge 10' 11" x 19' 11" (3.32m x 6.08m)

Kitchen 20' 2" x 8' 11" (6.14m x 2.72m)

**Family Bathroom** 9' 9" x 6' 8" (2.96m x 2.04m)

Bedroom One 13' 1" x 9' 9" (3.98m x 2.96m)

**Bedroom Two** 11' 0'' x 10' 3'' (3.35m x 3.12m)

Bedroom Three 10' 9" x 8' 4" (3.28m x 2.55m)

Callaghans Estate Agents 46 Church Road, Gatley, SK8 4NQ Telephone: 0161 491 4000, Fax: 0161 491 55 44 Website: www.callaghansltd.com Email: admin@callaghansltd.com GROUND FLOOR 461 sq.ft. (42.8 sq.m.) approx.