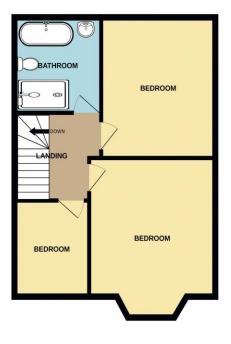

Upstairs, you'll find a stylish family bathroom with tiled walls, a modern suite, and a walk-in shower. The three well-proportioned bedrooms offer comfort and flexibility, with plenty of space for rest, study, or work-from-home needs.

Bedroom One 12' 4" x 12' 5" (3.77m x 3.78m)

**Bedroom Two** 

Bedroom Three 7' 2" x 8' 10" (2.18m x 2.69m)

Callaghans Estate Agents 46 Church Road, Gatley, SK8 4NQ Telephone: 0161 491 4000, Fax: 0161 491 55 44 Website: www.callaghansltd.com Email: admin@callaghansltd.com