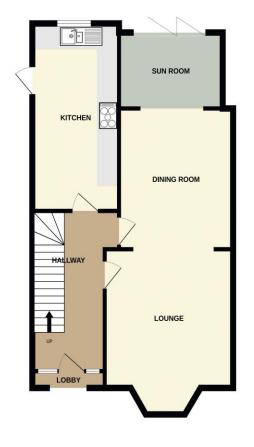

Lounge 12' 9" x 12' 8" (3.88m x 3.86m)

**Dining Room** 11' 2" x 12' 8" (3.4m x 3.86m)

**Sun Room** 10' 2'' x 6' 11'' (3.1m x 2.12m)

**Kitchen** 17' 2'' x 8' 6'' (5.24m x 2.59m)

Family Bathroom 8' 10" x 8' 4" (2.68m x 2.54m)

#### GROUND FLOOR 655 sq.ft. (60.9 sq.m.) approx.