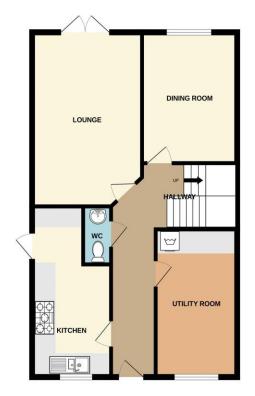

Lounge 11' 3" x 17' 1" (3.43m x 5.2m) Dining Room 12' 10" x 9' 9" (3.91m x 2.97m) Kitchen 16' 9" x 8' 1" (5.1m x 2.46m) Utility room 14' 6" x 8' 4" (4.42m x 2.55m) Downstairs Toilet 5' 10" x 2' 10" (1.79m x 0.87m) Family Bathroom 8' 6" x 7' 10" (2.6m x 2.4m) Bedroom One 14' 7" x 12' 7" (4.44m x 3.84m) En-suite 5' 7" x 6' 4" (1.69m x 1.92m) Bedroom Two 8' 8" x 12' 2" (2.65m x 3.72m) Bedroom Three 9' 1" x 13' 1" (2.76m x 3.99m)

Bedroom Four 9' 0" x 11' 7" (2.75m x 3.53m)

Callaghans Estate Agents 46 Church Road, Gatley, SK8 4NQ Telephone: 0161 491 4000, Fax: 0161 491 55 44 Website: www.callaghansltd.com Email: admin@callaghansltd.com GROUND FLOOR 710 sq.ft. (66.0 sq.m.) approx.