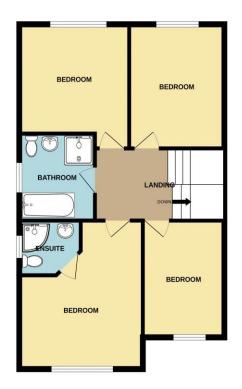

Lounge 11' 3" x 17' 1" (3.43m x 5.2m) Dining Room 12' 10" x 9' 9" (3.91m x 2.97m) Kitchen 16' 9" x 8' 1" (5.1m x 2.46m) Utility room 14' 6" x 8' 4" (4.42m x 2.55m) Downstairs Toilet 5' 10" x 2' 10" (1.79m x 0.87m) Family Bathroom 8' 6" x 7' 10" (2.6m x 2.4m) Bedroom One 14' 7" x 12' 7" (4.44m x 3.84m) En-suite 5' 7" x 6' 4" (1.69m x 1.92m) Bedroom Two 8' 8" x 12' 2" (2.65m x 3.72m) Bedroom Three 9' 1" x 13' 1" (2.76m x 3.99m)

Bedroom Four 9' 0" x 11' 7" (2.75m x 3.53m)

Callaghans Estate Agents 46 Church Road, Gatley, SK8 4NQ Telephone: 0161 491 4000, Fax: 0161 491 55 44 Website: www.callaghansltd.com Email: admin@callaghansltd.com GROUND FLOOR 710 sq.ft. (66.0 sq.m.) approx.