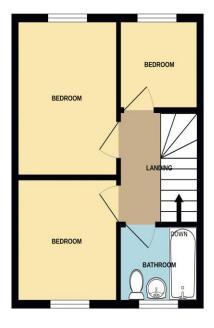

Upstairs, the tiled family bathroom is finished with a modern suite and over-bath shower, combining style with convenience. The three well-proportioned bedrooms offer plenty of space for all the family, whether for restful nights, home working, or hobbies.

Lounge 11' 11" x 12' 8" (3.64m x 3.85m) Dining area 7' 10" x 7' 2" (2.38m x 2.18m) Kitchen 7' 1" x 7' 10" (2.17m x 2.38m) Family Bathroom 5' 6" x 6' 4" (1.67m x 1.92m) Bedroom One 8' 8" x 12' 0" (2.65m x 3.65m) Bedroom Two 8' 9" x 8' 8" (2.66m x 2.65m) Bedroom Three 6' 4" x 7' 5" (1.93m x 2.27m)

1ST FLOOR 308 sq.ft. (28.6 sq.m.) approx.

GROUND FLOOR 319 sq.ft. (29.7 sq.m.) approx.

TOTAL FLOOR AREA: 628 sq.ft. (58.3 sq.m.) approx. Whilst every attempt has been made to ensure the accuracy of the floorpian contained here, measurements of doors, windows, rooms and any other items are approximate and no responsibility is taken for any error, omission or mis-statement. This pian is for illustrative purposes only and should be used as such by any