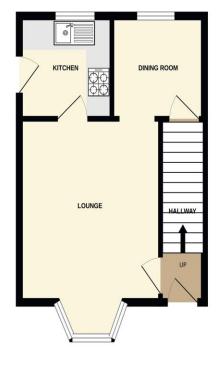

As you enter the property, you are welcomed into the front lounge, a comfortable space featuring a charming fireplace—perfect for cosy evenings. At the rear of the home, the dining area and kitchen provide a great space for everyday family life. The kitchen is fitted with a range of modern floor and wall units, offering ample storage and functionality.

Lounge 11' 11" x 12' 8" (3.64m x 3.85m) Dining area 7' 10" x 7' 2" (2.38m x 2.18m) Kitchen 7' 1" x 7' 10" (2.17m x 2.38m) Family Bathroom 5' 6" x 6' 4" (1.67m x 1.92m) Bedroom One 8' 8" x 12' 0" (2.65m x 3.65m) Bedroom Two 8' 9" x 8' 8" (2.66m x 2.65m) Bedroom Three 6' 4" x 7' 5" (1.93m x 2.27m)

1ST FLOOR 308 sq.ft. (28.6 sq.m.) approx.

GROUND FLOOR 319 sq.ft. (29.7 sq.m.) approx.

TOTAL FLOOR AREA: 628 sq.ft. (58.3 sq.m.) approx. Whilst every attempt has been made to ensure the accuracy of the floorpian contained here, measurements of doors, windows, rooms and any other items are approximate and no responsibility is taken for any error, omission or mis-statement. This pian is for illustrative purposes only and should be used as such by any