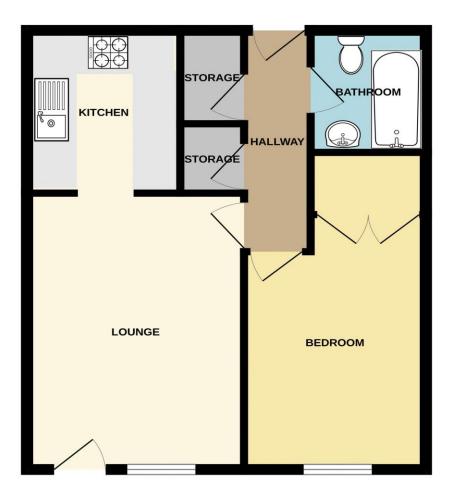

Lounge 17' 3'' x 10' 5'' (5.27m x 3.17m) Kitchen 7' 7'' x 7' 3'' (2.3m x 2.22m) Bedroom 16' 0'' x 8' 8'' (4.88m x 2.65m) Bathroom 5' 6'' x 6' 9'' (1.68m x 2.05m)

> Callaghans Estate Agents 46 Church Road, Gatley, SK8 4NQ Telephone: 0161 491 4000, Fax: 0161 491 55 44 Website: www.callaghansltd.com Email: admin@callaghansltd.com

## GROUND FLOOR 463 sq.ft. (43.0 sq.m.) approx.

TOTAL FLOOR AREA: 463 sg.ft. (43.0 sg.m.) approx. Whits every attempt has been made to ensure the accuracy of the floorplan contained here, measurement of doors, windows, nooms and any other litens are approximate and no responsibility is taken for any error, omission or mis-statement. This plan is for illustrative purposes only and should be used as such by any prospective purchaser. The services, systems and appliances shown have not been tested and no guarante as to their operability or efficiency can be given.